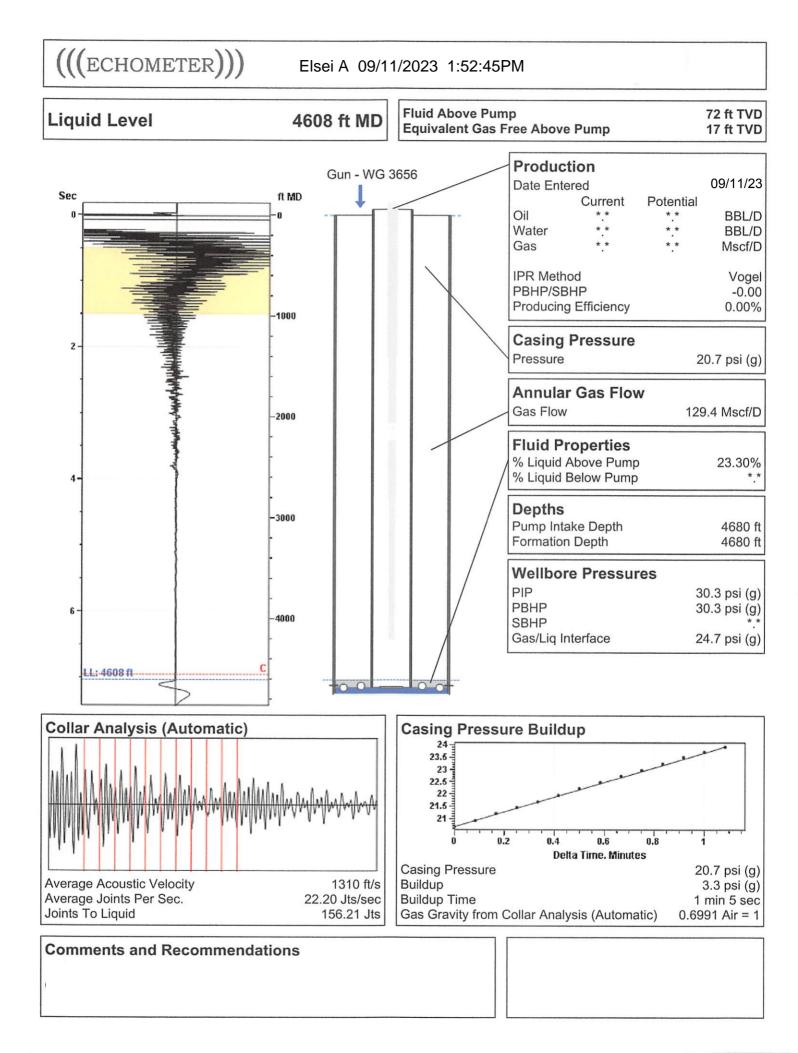

|                           |
| TA Approved: 🗌 Yes 🗌 [                       | Denied Date: |           |               |                |                           |

## Mail to the Appropriate KCC Conservation Office:

|  | KCC District Office #1 - 210 E. Frontview, Suite A, Dodge City, KS 67801               | Phone 620.682.7933 |
|--|----------------------------------------------------------------------------------------|--------------------|
|  | KCC District Office #2 - 3450 N. Rock Road, Building 600, Suite 601, Wichita, KS 67226 | Phone 316.337.7400 |
|  | KCC District Office #3 - 137 E. 21st St., Chanute, KS 66720                            | Phone 620.902.6450 |
|  | KCC District Office #4 - 2301 E. 13th Street, Hays, KS 67601-2651                      | Phone 785.261.6250 |



Conservation Division District Office No. 1 210 E. Frontview, Suite A Dodge City, KS 67801



Phone: 620-682-7933 http://kcc.ks.gov/

Andrew J. French, Chairperson Dwight D. Keen, Commissioner Annie Kuether, Commissioner Laura Kelly, Governor

September 26, 2023

Steve Etheridge Blessed Operating LLC 3483 SW US HWY 160 MEDICINE LODGE, KS 67104-8087

Re: Temporary Abandonment API 15-007-00203-00-00 ELSEA A 1 SE/4 Sec.27-32S-14W Barber County, Kansas

Dear Steve Etheridge:

"Your temporary abandonment (TA) application for the well listed above has been approved. In accordance with K.A.R. 82-3-111 the TA status of this well will expire 09/26/2024.

\* If you return this well to service or plug it, please notify the District Office.

\* If you sell this well you are required to file a Transf