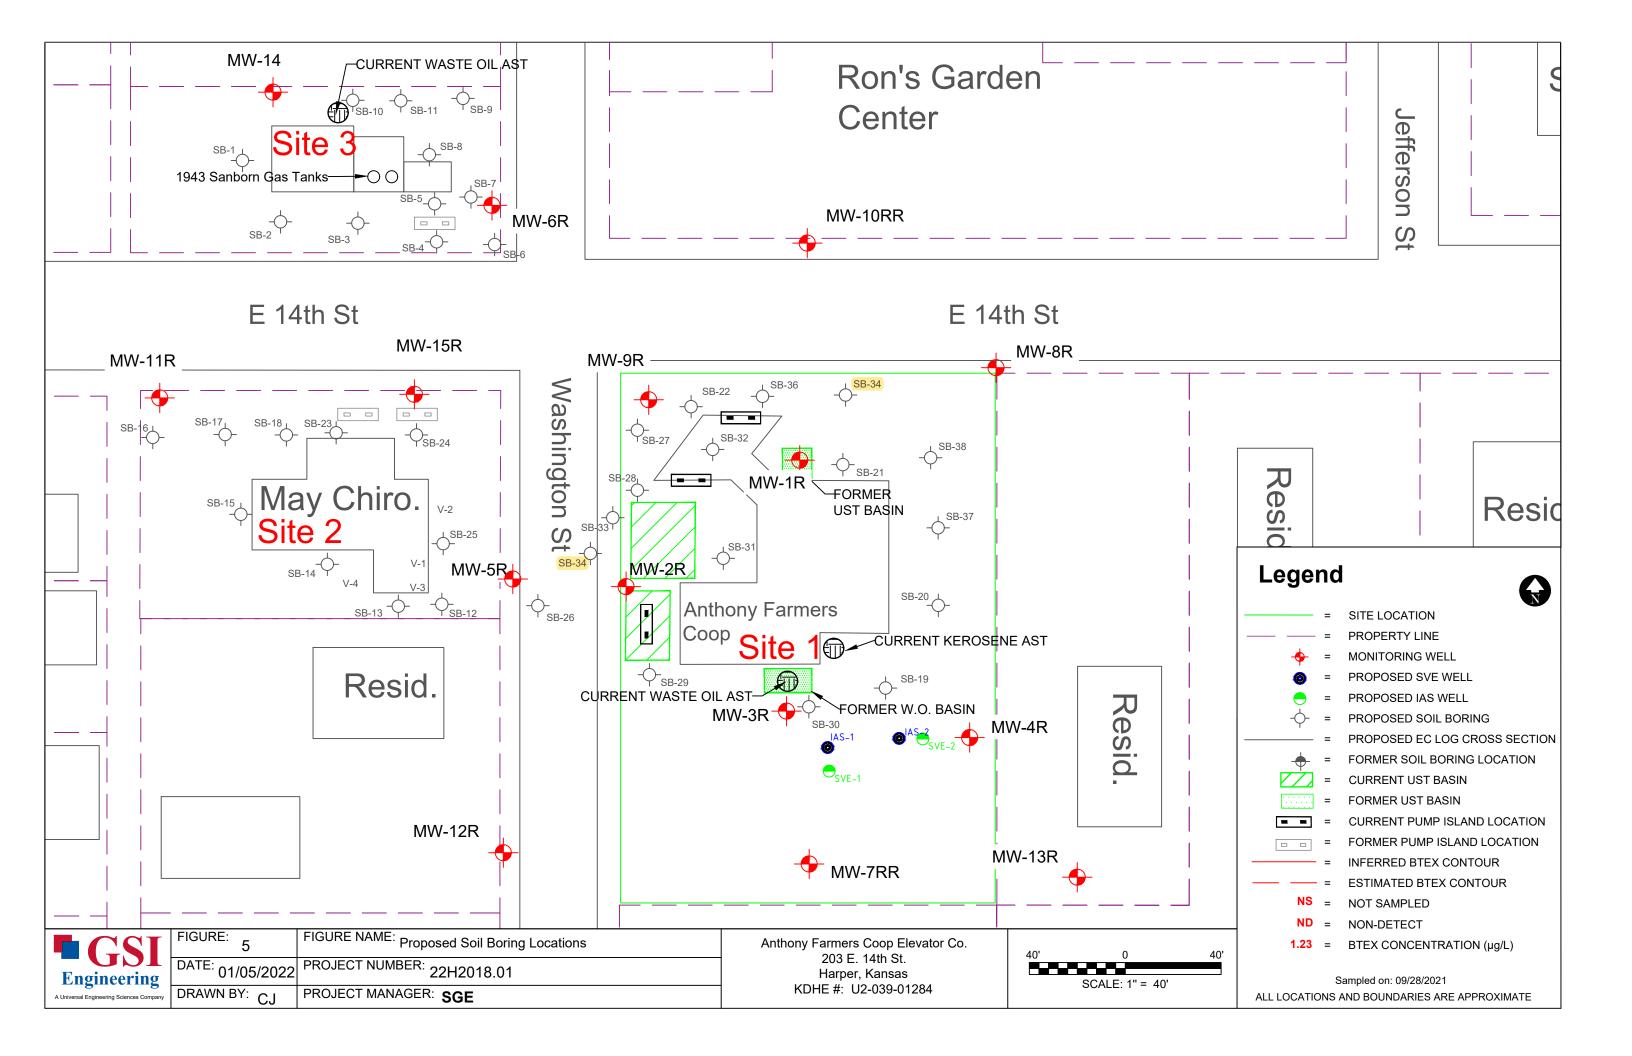

| j) and signed and c                   | ertified by the electronic signature of the         |  |  |  |  |
| designated person at its submittal:                                          |                                       |                                                     |  |  |  |  |
| Send one copy to WATER WELL OWNER                                            | and retain one for you                | r records. Fee of \$5.00 for each constructed well. |  |  |  |  |
| KANSAS DEPAR                                                                 | TMENT OF HEALTH                       | AND ENVIRONMENT                                     |  |  |  |  |

Bureau of Water, Geology Section, 1000 SW Jackson St., Suite 420, Topeka KS 66612-1367 (785) 296-3565 | K.S.A. 82a-1212 | v2022c