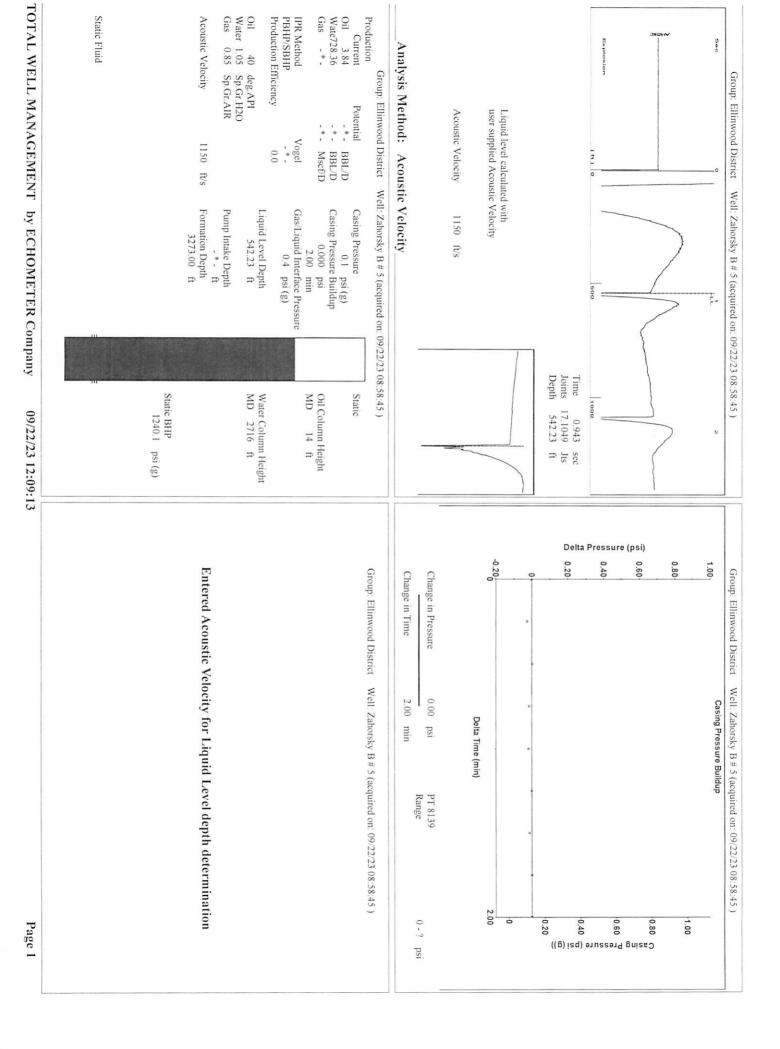

## **High Fluid Level**

Pursuant to K.A.R. 82-3-111, the well must be plugged, or returned to service, or obtain temporary abandonment status by 10/27/2023.

This deadline does NOT override any compliance deadline given to you in any Commission Order.