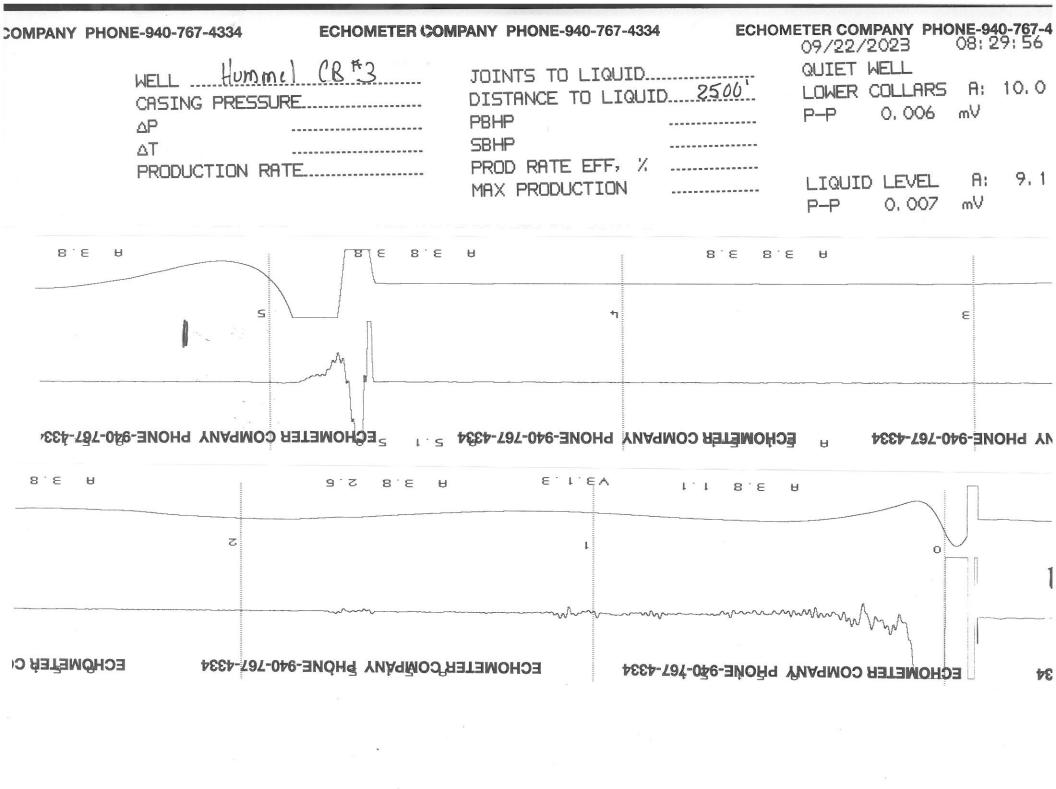

Re: Temporary Abandonment API 15-083-21886-00-01 HUMMEL CB 3 SW/4 Sec.31-21S-24W Hodgeman County, Kansas