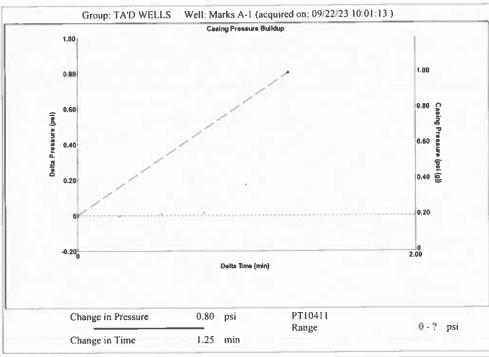

September 28, 2023

Katherine McClurkan Merit Energy Company, LLC 13727 Noel Road, Suite 1200 Dallas, TX 75240-7362

Re: Temporary Abandonment API 15-129-00408-00-00 Marks A 1 SE/4 Sec.14-34S-41W Morton County, Kansas