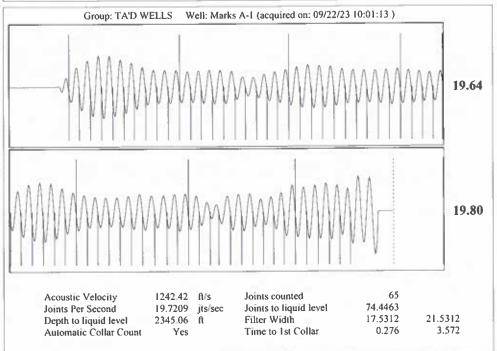

September 28, 2023

Katherine McClurkan Merit Energy Company, LLC 13727 Noel Road, Suite 1200 Dallas, TX 75240-7362

Re: Temporary Abandonment API 15-129-00408-00-00 Marks A 1 SE/4 Sec.14-34S-41W Morton County, Kansas