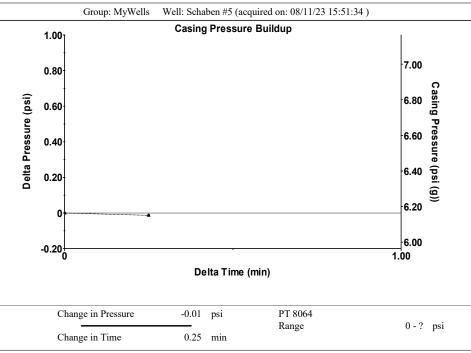

Re: Temporary Abandonment API 15-135-23955-00-01 SCHABEN 5-19 SE/4 Sec.19-17S-24W Ness County, Kansas