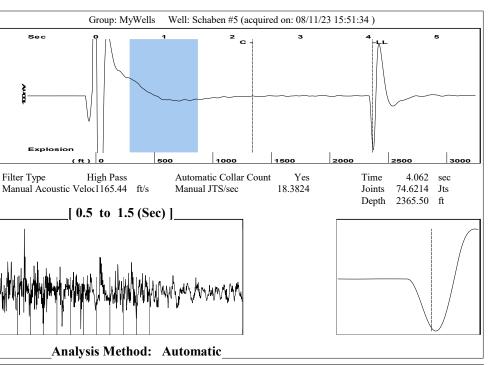

Re: Temporary Abandonment API 15-135-23955-00-01 SCHABEN 5-19 SE/4 Sec.19-17S-24W Ness County, Kansas