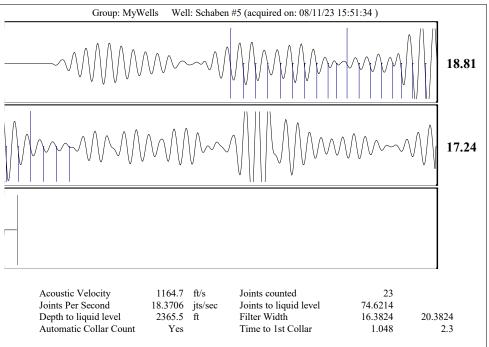

Re: Temporary Abandonment API 15-135-23955-00-01 SCHABEN 5-19 SE/4 Sec.19-17S-24W Ness County, Kansas