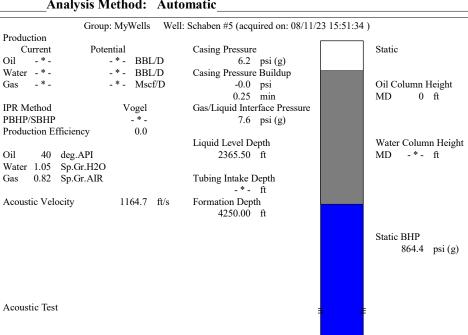

Re: Temporary Abandonment API 15-135-23955-00-01 SCHABEN 5-19 SE/4 Sec.19-17S-24W Ness County, Kansas