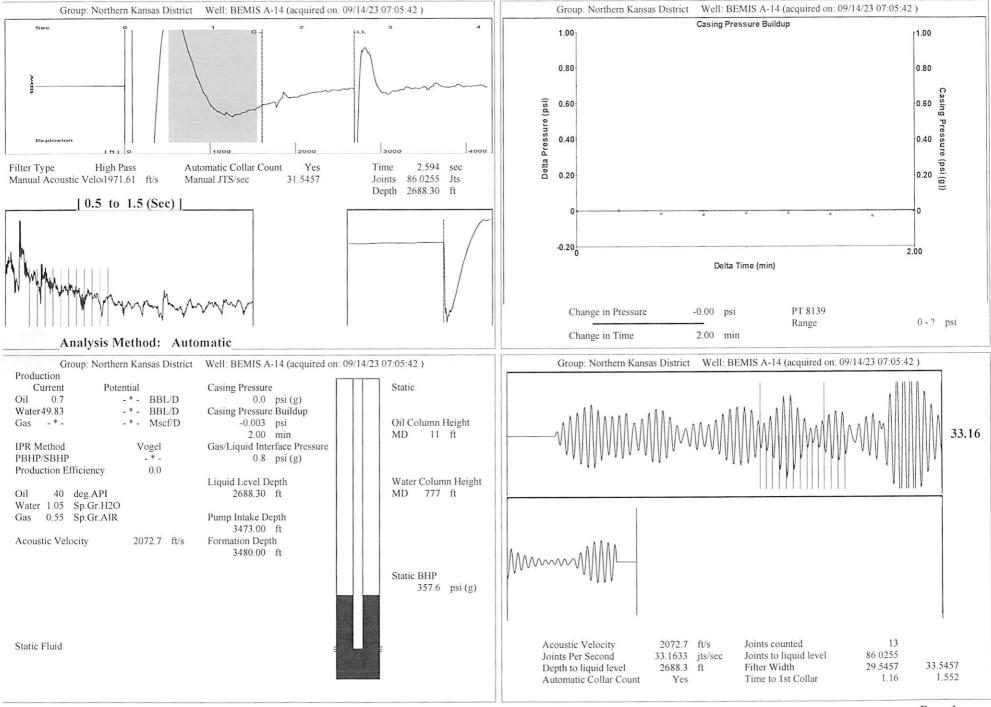

|                           |
| TA Approved: 🗌 Yes 🗌 [                       | Denied Date: |           |               |                |                           |

## Mail to the Appropriate KCC Conservation Office:

|  | KCC District Office #1 - 210 E. Frontview, Suite A, Dodge City, KS 67801               | Phone 620.682.7933 |
|--|----------------------------------------------------------------------------------------|--------------------|
|  | KCC District Office #2 - 3450 N. Rock Road, Building 600, Suite 601, Wichita, KS 67226 | Phone 316.337.7400 |
|  | KCC District Office #3 - 137 E. 21st St., Chanute, KS 66720                            | Phone 620.902.6450 |
|  | KCC District Office #4 - 2301 E. 13th Street, Hays, KS 67601-2651                      | Phone 785.261.6250 |



TOTAL WELL MANAGEMENT by ECHOMETER Company 09/14/23 13:02:29

Conservation Division District Office No. 4 2301 E. 13th Street Hays, KS 67601-2651



Phone: 785-261-6250 http://kcc.ks.gov/

Andrew J. French, Chairperson Dwight D. Keen, Commissioner Annie Kuether, Commissioner Laura Kelly, Governor

September 29, 2023

Kevin Renk E & B Natural Resources Management Corp. 2501 280TH AVE HAYS, KS 67601-9598

Re: Temporary Abandonment API 15-051-05049-00-00 FA BEMIS A 14 NE/4 Sec.28-11S-17W Ellis County, Kansas

Dear Kevin Renk:

"Your temporary abandonment (TA) application for the well listed above has been approved. In accordance with K.A.R. 82-3-111 the TA status of this well will expire 09/29/2024.

\* If you return this well to service or plug it, please notify the District Office.

\* If