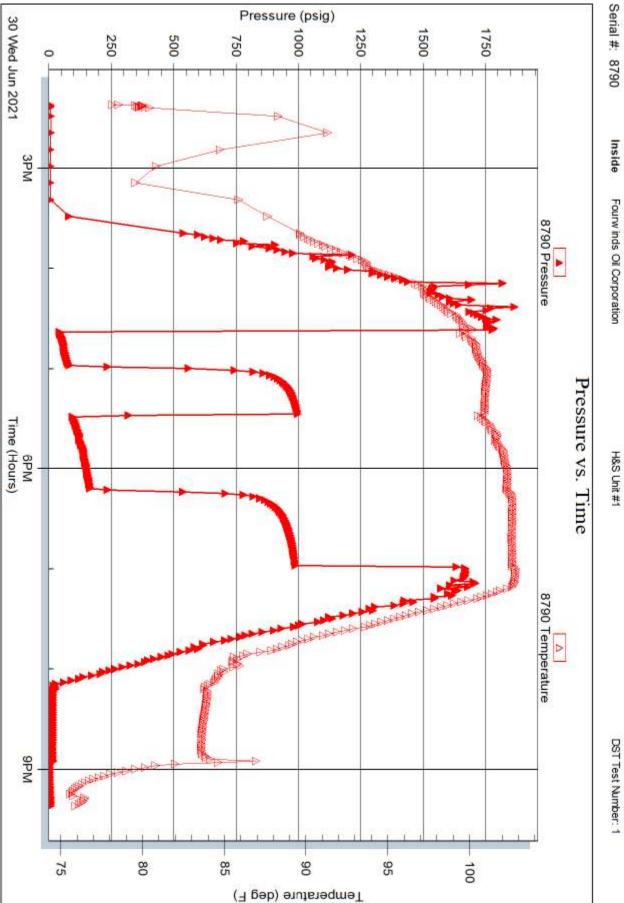

### KOLAR Document ID: 1593079

| Operator Name:          | Lease Name: Well #: |
|-------------------------|---------------------|
| Sec TwpS. R East 🗌 West | County:             |

Page Two

**INSTRUCTIONS:** Show important tops of formations penetrated. Detail all cores. Report all final copies of drill stems tests giving interval tested, time tool open and closed, flowing and shut-in pressures, whether shut-in pressure reached static level, hydrostatic pressures, bottom hole temperature, fluid recovery, and flow rates if gas to surface test, along with final chart(s). Attach extra sheet if more space is needed.

| Drill Stem Tests Taken<br>(Attach Additional Sh                                                                 | acate)                        | Y            | ′es 🗌 No                         |                       |      | og Formatio                   | n (Top), Depth a      | and Datum                                                   | Sample                        |
|-----------------------------------------------------------------------------------------------------------------|-------------------------------|--------------|----------------------------------|-----------------------|------|-------------------------------|-----------------------|-------------------------------------------------------------|-------------------------------|
| Samples Sent to Geolo                                                                                           |                               |              | ⁄es 🗌 No                         | 1                     | Name | Э                             |                       | Тор                                                         | Datum                         |
| Cores Taken<br>Electric Log Run<br>Geologist Report / Mud<br>List All E. Logs Run:                              |                               | □ Y<br>□ Y   | Yes ☐ No<br>Yes ☐ No<br>Yes ☐ No |                       |      |                               |                       |                                                             |                               |
|                                                                                                                 |                               | Rep          | CASING<br>ort all strings set-c  |                       | ] Ne | w Used<br>rmediate, productio | on. etc.              |                                                             |                               |
| Purpose of String                                                                                               | Size Hole<br>Drilled          | Siz          | ze Casing<br>et (In O.D.)        | Weight<br>Lbs. / Ft.  |      | Setting<br>Depth              | Type of<br>Cement     | # Sacks<br>Used                                             | Type and Percent<br>Additives |
|                                                                                                                 |                               |              |                                  |                       |      |                               |                       |                                                             |                               |
|                                                                                                                 |                               |              |                                  |                       |      |                               |                       |                                                             |                               |
| [                                                                                                               |                               |              | ADDITIONAL                       | CEMENTING /           | SQU  | EEZE RECORD                   |                       |                                                             |                               |
| Purpose:                                                                                                        | Depth<br>Top Bottom           |              |                                  | # Sacks Use           | d    |                               | Type and              | Percent Additives                                           |                               |
| Protect Casing Plug Back TD Plug Off Zone                                                                       |                               |              |                                  |                       |      |                               |                       |                                                             |                               |
| <ol> <li>Did you perform a hydra</li> <li>Does the volume of the</li> <li>Was the hydraulic fracture</li> </ol> | total base fluid of the       | hydraulic fr | acturing treatment               |                       | -    | ☐ Yes<br>ns? ☐ Yes<br>☐ Yes   | No (If No, s          | kip questions 2 ar<br>kip question 3)<br>ill out Page Three |                               |
| Date of first Production/Inj<br>Injection:                                                                      | jection or Resumed Pr         | oduction/    | Producing Meth                   | iod:                  |      | Gas Lift 🗌 O                  | ther <i>(Explain)</i> |                                                             |                               |
| Estimated Production<br>Per 24 Hours                                                                            | Oil                           | Bbls.        | Gas                              | Mcf                   | Wate | er Bb                         | ls.                   | Gas-Oil Ratio                                               | Gravity                       |
| DISPOSITIO                                                                                                      | N OF GAS:                     |              | Ν                                | IETHOD OF COM         | MPLE | TION:                         |                       | PRODUCTIC<br>Top                                            | DN INTERVAL:<br>Bottom        |
| Vented Sold<br>(If vented, Subn                                                                                 | Used on Lease                 |              | Open Hole Perf.                  |                       | -    | ·                             | nit ACO-4)            | юр                                                          | Bollom                        |
|                                                                                                                 | foration Perform<br>Top Botto |              | Bridge Plug<br>Type              | Bridge Plug<br>Set At |      | Acid,                         |                       | ementing Squeezend of Material Used)                        |                               |
|                                                                                                                 |                               |              |                                  |                       |      |                               |                       |                                                             |                               |
|                                                                                                                 |                               |              |                                  |                       |      |                               |                       |                                                             |                               |
|                                                                                                                 |                               |              |                                  |                       |      |                               |                       |                                                             |                               |
|                                                                                                                 |                               |              |                                  |                       |      |                               |                       |                                                             |                               |
| TUBING RECORD:                                                                                                  | Size:                         | Set At:      |                                  | Packer At:            |      |                               |                       |                                                             |                               |