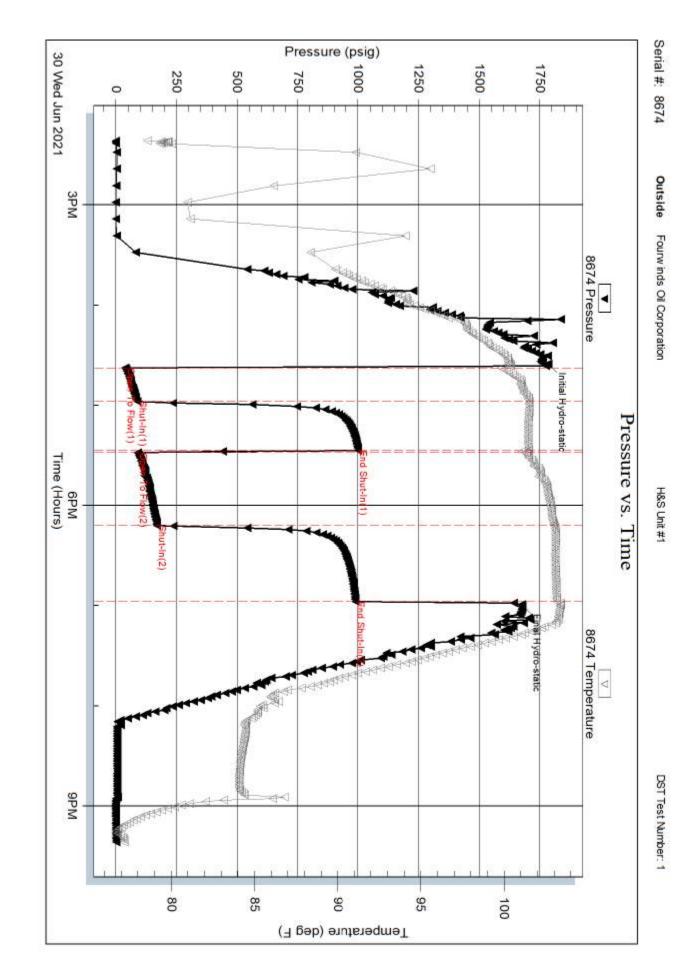

### KOLAR Document ID: 1593079

| Operator Name:          | Lease Name: Well #: |
|-------------------------|---------------------|
| Sec TwpS. R East 🗌 West | County:             |

Page Two

**INSTRUCTIONS:** Show important tops of formations penetrated. Detail all cores. Report all final copies of drill stems tests giving interval tested, time tool open and closed, flowing and shut-in pressures, whether shut-in pressure reached static level, hydrostatic pressures, bottom hole temperature, fluid recovery, and flow rates if gas to surface test, along with final chart(s). Attach extra sheet if more space is needed.

| Drill Stem Tests Taken<br>(Attach Additional Sh                                                                 | acate)                        | Y            | ′es 🗌 No                         |                       |      | og Formatio                   | n (Top), Depth a      | and Datum                                                   | Sample                        |
|-----------------------------------------------------------------------------------------------------------------|-------------------------------|--------------|----------------------------------|-----------------------|------|-------------------------------|-----------------------|-------------------------------------------------------------|-------------------------------|
| Samples Sent to Geolo                                                                                           |                               |              | ⁄es 🗌 No                         | 1                     | Name | Э                             |                       | Тор                                                         | Datum                         |
| Cores Taken<br>Electric Log Run<br>Geologist Report / Mud<br>List All E. Logs Run:                              |                               | □ Y<br>□ Y   | Yes ☐ No<br>Yes ☐ No<br>Yes ☐ No |                       |      |                               |                       |                                                             |                               |
|                                                                                                                 |                               | Rep          | CASING<br>ort all strings set-c  |                       | ] Ne | w Used<br>rmediate, productio | on. etc.              |                                                             |                               |
| Purpose of String                                                                                               | Size Hole<br>Drilled          | Siz          | ze Casing<br>et (In O.D.)        | Weight<br>Lbs. / Ft.  |      | Setting<br>Depth              | Type of<br>Cement     | # Sacks<br>Used                                             | Type and Percent<br>Additives |
|                                                                                                                 |                               |              |                                  |                       |      |                               |                       |                                                             |                               |
|                                                                                                                 |                               |              |                                  |                       |      |                               |                       |                                                             |                               |
| [                                                                                                               |                               |              | ADDITIONAL                       | CEMENTING /           | SQU  | EEZE RECORD                   |                       |                                                             |                               |
| Purpose:                                                                                                        | Depth<br>Top Bottom           |              |                                  | # Sacks Use           | d    |                               | Type and              | Percent Additives                                           |                               |
| Protect Casing Plug Back TD Plug Off Zone                                                                       |                               |              |                                  |                       |      |                               |                       |                                                             |                               |
| <ol> <li>Did you perform a hydra</li> <li>Does the volume of the</li> <li>Was the hydraulic fracture</li> </ol> | total base fluid of the       | hydraulic fr | acturing treatment               |                       | -    | ☐ Yes<br>ns? ☐ Yes<br>☐ Yes   | No (If No, s          | kip questions 2 ar<br>kip question 3)<br>ill out Page Three |                               |
| Date of first Production/Inj<br>Injection:                                                                      | jection or Resumed Pr         | oduction/    | Producing Meth                   | iod:                  |      | Gas Lift 🗌 O                  | ther <i>(Explain)</i> |                                                             |                               |
| Estimated Production<br>Per 24 Hours                                                                            | Oil                           | Bbls.        | Gas                              | Mcf                   | Wate | er Bb                         | ls.                   | Gas-Oil Ratio                                               | Gravity                       |
| DISPOSITIO                                                                                                      | N OF GAS:                     |              | Ν                                | IETHOD OF COM         | MPLE | TION:                         |                       | PRODUCTIC<br>Top                                            | DN INTERVAL:<br>Bottom        |
| Vented Sold<br>(If vented, Subn                                                                                 | Used on Lease                 |              | Open Hole Perf.                  |                       | -    | ·                             | nit ACO-4)            | юр                                                          | Bollom                        |
|                                                                                                                 | foration Perform<br>Top Botto |              | Bridge Plug<br>Type              | Bridge Plug<br>Set At |      | Acid,                         |                       | ementing Squeezend of Material Used)                        |                               |
|                                                                                                                 |                               |              |                                  |                       |      |                               |                       |                                                             |                               |
|                                                                                                                 |                               |              |                                  |                       |      |                               |                       |                                                             |                               |
|                                                                                                                 |                               |              |                                  |                       |      |                               |                       |                                                             |                               |
|                                                                                                                 |                               |              |                                  |                       |      |                               |                       |                                                             |                               |
| TUBING RECORD:                                                                                                  | Size:                         | Set At:      |                                  | Packer At:            |      |                               |                       |                                                             |                               |