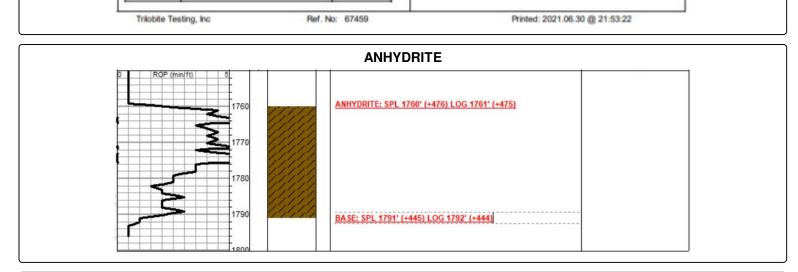

>Final Hydr | IARY<br>on<br>fo-static<br>flow (1)<br>h(1)<br>flow (2)<br>h(2)<br>o-static | es Pade (McUt)   |
| TEST COM                | IS: No return.<br>FF: 1/4 blow built<br>FS: No return. 20<br>Pressure vs. 13<br>Internet<br>Recovery<br>Description<br>goom 20% g 30% o 50% m | to 4 1/2. Died to 3 1/2.<br>D-30-45-45 | (Mn.)<br>0<br>3<br>23<br>52<br>53<br>97<br>143 | Pressure<br>(psig)<br>1784.23<br>38.81<br>88.52<br>1000.53<br>90.83<br>169.55<br>989.80 | RESSUP<br>Temp<br>(deg F)<br>100.31<br>99.82<br>101.52<br>101.48<br>101.33<br>103.00<br>103.16<br>103.38 | RE SUMM<br>Annotati<br>Initial Hydr<br>Open To F<br>Shut-In(1)<br>End Shut-<br>Open To F<br>Shut-In(2)<br>End Shut-<br>Final Hydr | IARY<br>on<br>fo-static<br>flow (1)<br>h(1)<br>flow (2)<br>h(2)<br>o-static | en Plates (McUt) |







### Printed by GEOstrip VC Striplog version 4.0.8.15 (www.grsi.ca)

| Curve Track #1   |                                |     |           |          |                                                                                                                                     | Curve Track #3                              |
|------------------|--------------------------------|-----|-----------|----------|-------------------------------------------------------------------------------------------------------------------------------------|---------------------------------------------|
| ROP (min/ft)     |                                |     |           |          |