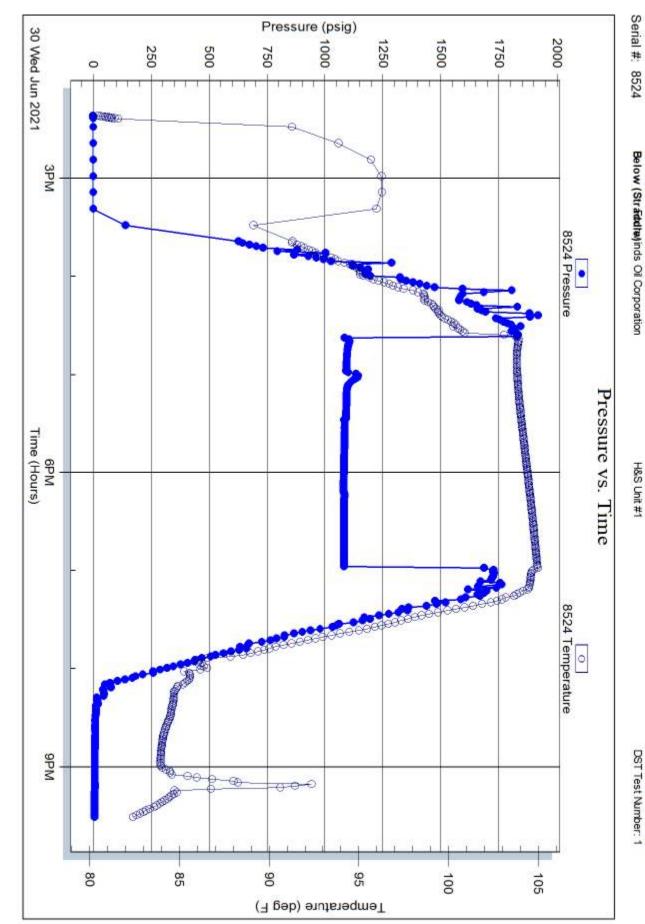

### KOLAR Document ID: 1593079

| Operator Name:          | Lease Name: Well #: |
|-------------------------|---------------------|
| Sec TwpS. R East 🗌 West | County:             |

Page Two

**INSTRUCTIONS:** Show important tops of formations penetrated. Detail all cores. Report all final copies of drill stems tests giving interval tested, time tool open and closed, flowing and shut-in pressures, whether shut-in pressure reached static level, hydrostatic pressures, bottom hole temperature, fluid recovery, and flow rates if gas to surface test, along with final chart(s). Attach extra sheet if more space is needed.

| Drill Stem Tests Taken<br>(Attach Additional Sh                                                                 | acate)                        | Y            | ′es 🗌 No                         |                       |      | og Formatio                   | n (Top), Depth a      | and Datum                                                   | Sample                        |
|-----------------------------------------------------------------------------------------------------------------|-------------------------------|--------------|----------------------------------|-----------------------|------|-------------------------------|-----------------------|-------------------------------------------------------------|-------------------------------|
| Samples Sent to Geolo                                                                                           |                               |              | ⁄es 🗌 No                         | 1                     | Name | Э                             |                       | Тор                                                         | Datum                         |
| Cores Taken<br>Electric Log Run<br>Geologist Report / Mud<br>List All E. Logs Run:                              |                               | □ Y<br>□ Y   | Yes ☐ No<br>Yes ☐ No<br>Yes ☐ No |                       |      |                               |                       |                                                             |                               |
|                                                                                                                 |                               | Rep          | CASING<br>ort all strings set-c  |                       | ] Ne | w Used<br>rmediate, productio | on. etc.              |                                                             |                               |
| Purpose of String                                                                                               | Size Hole<br>Drilled          | Siz          | ze Casing<br>et (In O.D.)        | Weight<br>Lbs. / Ft.  |      | Setting<br>Depth              | Type of<br>Cement     | # Sacks<br>Used                                             | Type and Percent<br>Additives |
|                                                                                                                 |                               |              |                                  |                       |      |                               |                       |                                                             |                               |
|                                                                                                                 |                               |              |                                  |                       |      |                               |                       |                                                             |                               |
| [                                                                                                               |                               |              | ADDITIONAL                       | CEMENTING /           | SQU  | EEZE RECORD                   |                       |                                                             |                               |
| Purpose:                                                                                                        | Depth<br>Top Bottom           |              |                                  | # Sacks Use           | d    |                               | Type and              | Percent Additives                                           |                               |
| Protect Casing Plug Back TD Plug Off Zone                                                                       |                               |              |                                  |                       |      |                               |                       |                                                             |                               |
| <ol> <li>Did you perform a hydra</li> <li>Does the volume of the</li> <li>Was the hydraulic fracture</li> </ol> | total base fluid of the       | hydraulic fr | acturing treatment               |                       | -    | ☐ Yes<br>ns? ☐ Yes<br>☐ Yes   | No (If No, s          | kip questions 2 ar<br>kip question 3)<br>ill out Page Three |                               |
| Date of first Production/Inj<br>Injection:                                                                      | jection or Resumed Pr         | oduction/    | Producing Meth                   | iod:                  |      | Gas Lift 🗌 O                  | ther <i>(Explain)</i> |                                                             |                               |
| Estimated Production<br>Per 24 Hours                                                                            | Oil                           | Bbls.        | Gas                              | Mcf                   | Wate | er Bb                         | ls.                   | Gas-Oil Ratio                                               | Gravity                       |
| DISPOSITIO                                                                                                      | N OF GAS:                     |              | Ν                                | IETHOD OF COM         | MPLE | TION:                         |                       | PRODUCTIC<br>Top                                            | DN INTERVAL:<br>Bottom        |
| Vented Sold<br>(If vented, Subn                                                                                 | Used on Lease                 |              | Open Hole Perf.                  |                       | -    | ·                             | nit ACO-4)            | юр                                                          | Bollom                        |
|                                                                                                                 | foration Perform<br>Top Botto |              | Bridge Plug<br>Type              | Bridge Plug<br>Set At |      | Acid,                         |                       | ementing Squeezend of Material Used)                        |                               |
|                                                                                                                 |                               |              |                                  |                       |      |                               |                       |                                                             |                               |
|                                                                                                                 |                               |              |                                  |                       |      |                               |                       |                                                             |                               |
|                                                                                                                 |                               |              |                                  |                       |      |                               |                       |                                                             |                               |
|                                                                                                                 |                               |              |                                  |                       |      |                               |                       |                                                             |                               |
| TUBING RECORD:                                                                                                  | Size:                         | Set At:      |                                  | Packer At:            |      |                               |                       |                                                             |                               |