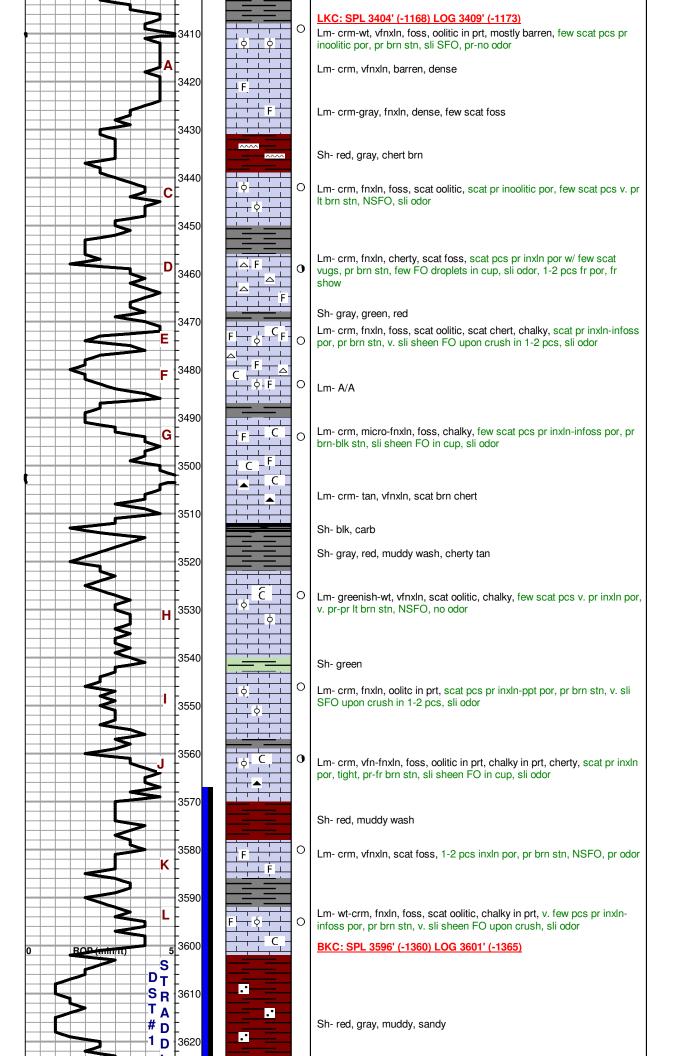

### KOLAR Document ID: 1593079

| Operator Name:          | Lease Name: Well #: |
|-------------------------|---------------------|
| Sec TwpS. R East 🗌 West | County:             |

Page Two

**INSTRUCTIONS:** Show important tops of formations penetrated. Detail all cores. Report all final copies of drill stems tests giving interval tested, time tool open and closed, flowing and shut-in pressures, whether shut-in pressure reached static level, hydrostatic pressures, bottom hole temperature, fluid recovery, and flow rates if gas to surface test, along with final chart(s). Attach extra sheet if more space is needed.

| Drill Stem Tests Taken<br>(Attach Additional Sh                                                                 | acate)                        | Y            | ′es 🗌 No                         |                       |      | og Formatio                   | n (Top), Depth a      | and Datum                                                   | Sample                        |
|-----------------------------------------------------------------------------------------------------------------|-------------------------------|--------------|----------------------------------|-----------------------|------|-------------------------------|-----------------------|-------------------------------------------------------------|-------------------------------|
| Samples Sent to Geolo                                                                                           |                               |              | ⁄es 🗌 No                         | 1                     | Name | Э                             |                       | Тор                                                         | Datum                         |
| Cores Taken<br>Electric Log Run<br>Geologist Report / Mud<br>List All E. Logs Run:                              |                               | □ Y<br>□ Y   | Yes ☐ No<br>Yes ☐ No<br>Yes ☐ No |                       |      |                               |                       |                                                             |                               |
|                                                                                                                 |                               | Rep          | CASING<br>ort all strings set-c  |                       | ] Ne | w Used<br>rmediate, productio | on. etc.              |                                                             |                               |
| Purpose of String                                                                                               | Size Hole<br>Drilled          | Siz          | ze Casing<br>et (In O.D.)        | Weight<br>Lbs. / Ft.  |      | Setting<br>Depth              | Type of<br>Cement     | # Sacks<br>Used                                             | Type and Percent<br>Additives |
|                                                                                                                 |                               |              |                                  |                       |      |                               |                       |                                                             |                               |
|                                                                                                                 |                               |              |                                  |                       |      |                               |                       |                                                             |                               |
| [                                                                                                               |                               |              | ADDITIONAL                       | CEMENTING /           | SQU  | EEZE RECORD                   |                       |                                                             |                               |
| Purpose:                                                                                                        | Depth<br>Top Bottom           |              |                                  | # Sacks Use           | d    |                               | Type and              | Percent Additives                                           |                               |
| Protect Casing Plug Back TD Plug Off Zone                                                                       |                               |              |                                  |                       |      |                               |                       |                                                             |                               |
| <ol> <li>Did you perform a hydra</li> <li>Does the volume of the</li> <li>Was the hydraulic fracture</li> </ol> | total base fluid of the       | hydraulic fr | acturing treatment               |                       | -    | ☐ Yes<br>ns? ☐ Yes<br>☐ Yes   | No (If No, s          | kip questions 2 ar<br>kip question 3)<br>ill out Page Three |                               |
| Date of first Production/Inj<br>Injection:                                                                      | jection or Resumed Pr         | oduction/    | Producing Meth                   | iod:                  |      | Gas Lift 🗌 O                  | ther <i>(Explain)</i> |                                                             |                               |
| Estimated Production<br>Per 24 Hours                                                                            | Oil                           | Bbls.        | Gas                              | Mcf                   | Wate | er Bb                         | ls.                   | Gas-Oil Ratio                                               | Gravity                       |
| DISPOSITIO                                                                                                      | N OF GAS:                     |              | Ν                                | IETHOD OF COM         | MPLE | TION:                         |                       | PRODUCTIC<br>Top                                            | DN INTERVAL:<br>Bottom        |
| Vented Sold<br>(If vented, Subn                                                                                 | Used on Lease                 |              | Open Hole Perf.                  |                       | -    | ·                             | nit ACO-4)            | юр                                                          | Bollom                        |
|                                                                                                                 | foration Perform<br>Top Botto |              | Bridge Plug<br>Type              | Bridge Plug<br>Set At |      | Acid,                         |                       | ementing Squeezend of Material Used)                        |                               |
|                                                                                                                 |                               |              |                                  |                       |      |                               |                       |                                                             |                               |
|                                                                                                                 |                               |              |                                  |                       |      |                               |                       |                                                             |                               |
|                                                                                                                 |                               |              |                                  |                       |      |                               |                       |                                                             |                               |
|                                                                                                                 |                               |              |                                  |                       |      |                               |                       |                                                             |                               |
| TUBING RECORD:                                                                                                  | Size:                         | Set At:      |                                  | Packer At:            |      |                               |                       |                                                             |                               |