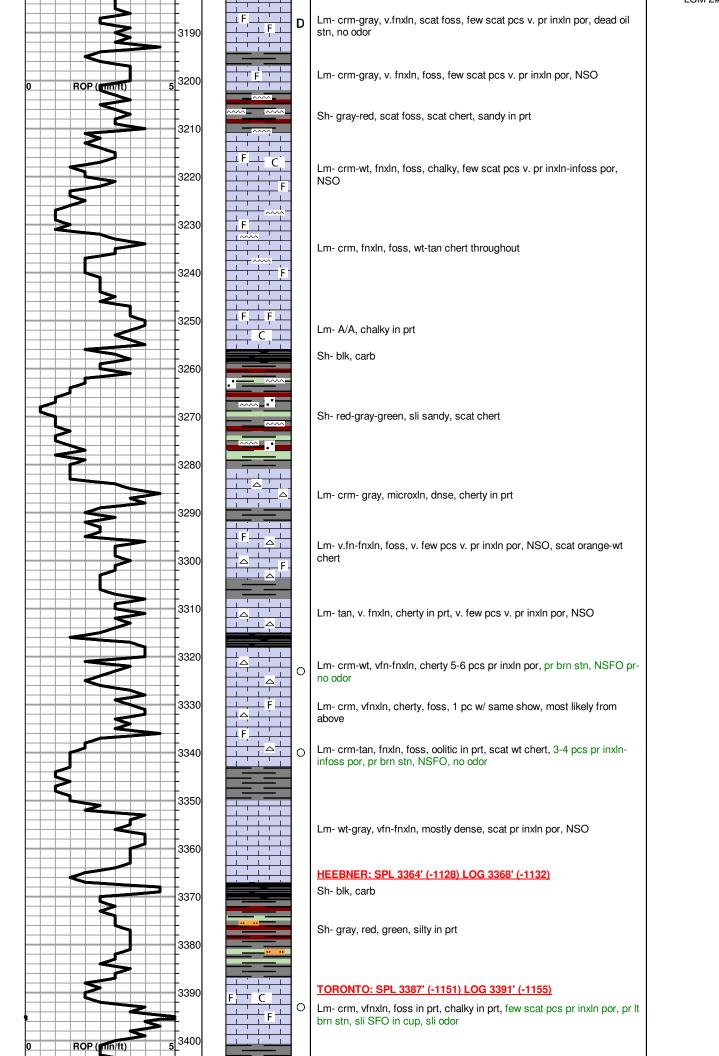

|
|                  | 3150<br>-<br>-<br>3160         |     |           |          | Sh- gray, waxy, earthy                                                                                                              |                                             |
|                  | 3170                           |     |           |          | TOPEKA: SPL 3165' (-929) LOG 3170' (-934)<br>Lm- crm, v. fnxln, foss                                                                |                                             |
|                  | 3180                           |     |           |          | Lm- crm-gray, v. fnxln, cherty in prt, scat sandy                                                                                   | VIS 47<br>WT 8.7<br>I CM 2#                 |





| 3630                                                      |   |                                                                                                                                                                                                                            |                                             |
|-----------------------------------------------------------|---|----------------------------------------------------------------------------------------------------------------------------------------------------------------------------------------------------------------------------|---------------------------------------------|
| 3640<br>CFS @ 3645                                        |   | Lm- crm, fnxln, scat foss, dnse<br>Lm-cong- crm- brn, fnxln-mdgr