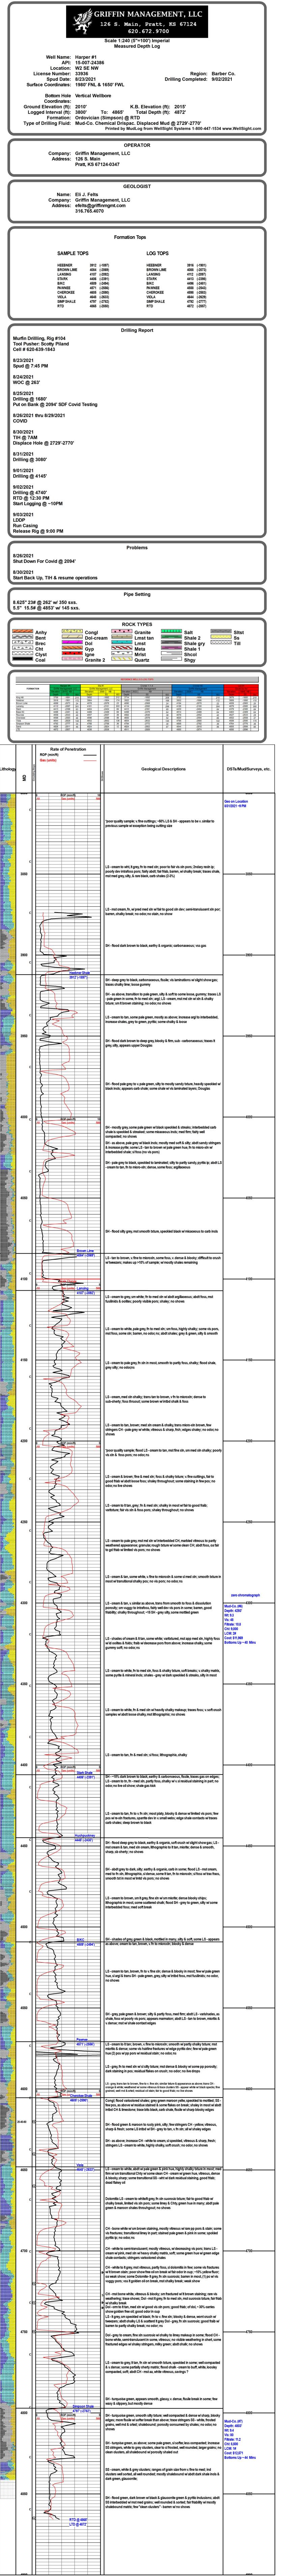

#### Tops

| Name          | Тор  | Datum |
|---------------|------|-------|
| Heebner       | 3916 | -1901 |
| Brown Lime    | 4088 | -2073 |
| Lansing       | 4112 | -2097 |
| Stark         | 4413 | -2398 |
| B/KC          | 4496 | -2481 |
| Pawnee        | 4558 | -2543 |
| Cherokee      | 4598 | -2583 |
| Viola         | 4644 | -2629 |
| Simpson Shale | 4792 | -2777 |

### Casing

| Purpose<br>Of String | Size Hole<br>Drilled | Size<br>Casing<br>Set | Weight | Setting<br>Depth | Type Of<br>Cement | Type and<br>Percent<br>Additives |
|----------------------|----------------------|-----------------------|--------|------------------|-------------------|----------------------------------|
| Surface              | 12.25                | 8.625                 | 23     | 262              | Common            | 2% gel 3%<br>cc                  |
| Production           | 7.875                | 5.5                   | 17     | 4852             | Pro C             | 10% salt<br>2%gel 5#<br>Koseal   |
|                      |                      |                       |        |                  |                   |                                  |
|                      |                      |                       |        |                  |                   |                                  |