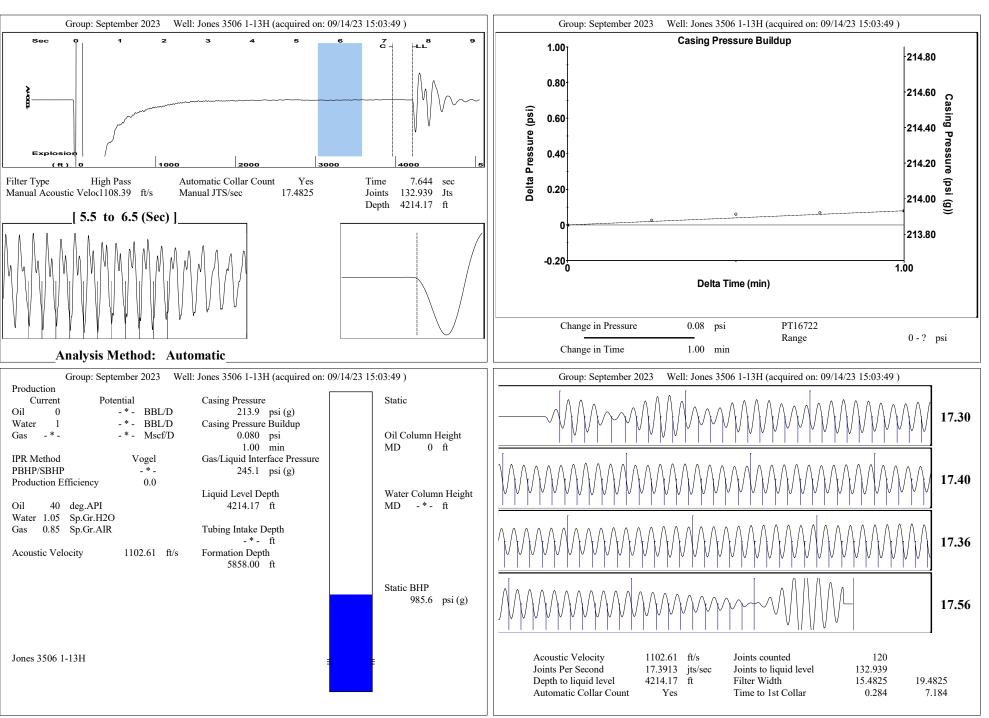

#### **Conditions**

| Pressure             |            |         | Production             |            |        |
|----------------------|------------|---------|------------------------|------------|--------|
| Static BHP           | 985.6      | psi (g) | Oil Production         | 0          | BBL/D  |
| Static BHP Method    | Acoustic   |         | Water Production       | 1          | BBL/D  |
| Static BHP Date      | 09/14/2023 |         | Gas Production         | - * -      | Mscf/D |
|                      |            |         | Production Date        | 06/17/2020 |        |
| Producing BHP        | 372.8      | psi (g) |                        |            |        |
| Producing BHP Method | Acoustic   |         | <b>Temperatures</b>    |            |        |
| Producing BHP Date   | 01/02/2019 | _       | Surface Temperature    | 70         | deg F  |
| Formation Depth      | 5858.00    | ft      | Bottomhole Temperature | 150        | deg F  |
| Surface Producing    | Pressures  |         | Fluid Properties       |            |        |

**Fluid Properties** 

Water Specific Gravity

Oil API

**Casing Pressure Buildup** 

Tubing Pressure

Casing Pressure

0.080 psi Change in Pressure Over Change in Time 1.00 min

0.05