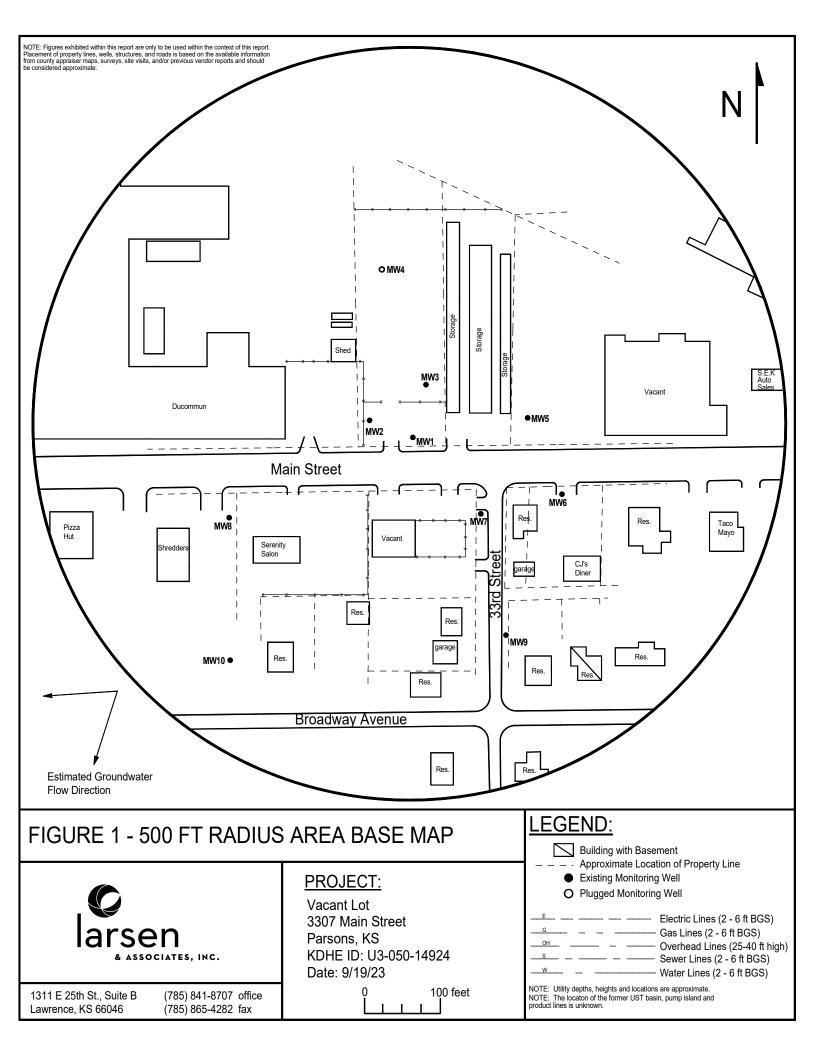

| under the b<br>License No.          |                                                                                                                                        |         |  |  |  |
| authority of the de                                                 | signated person as d    |          |                                  |                                                                                                                                   |                      | ectronic signature of the           |                                                                                                                                        |         |  |  |  |

Send one copy to WATER WELL OWNER and retain one for your records.

person at its submittal \_