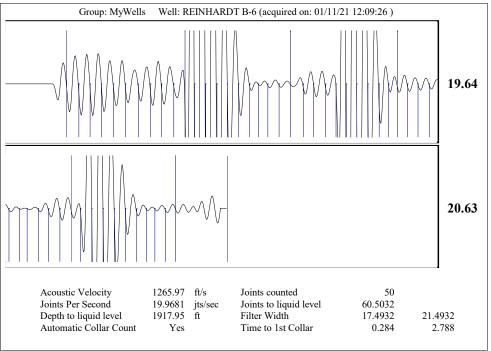

Re: Temporary Abandonment API 15-167-05574-00-00 REINHARDT 8 6 SW/4 Sec.19-14S-14W Russell County, Kansas