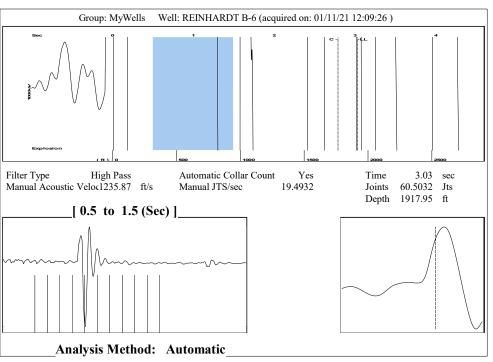

Re: Temporary Abandonment API 15-167-05574-00-00 REINHARDT 8 6 SW/4 Sec.19-14S-14W Russell County, Kansas