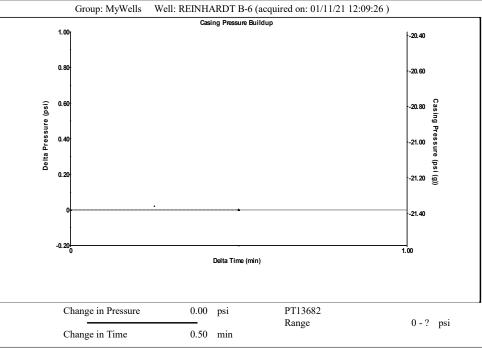

Re: Temporary Abandonment API 15-167-05574-00-00 REINHARDT 8 6 SW/4 Sec.19-14S-14W Russell County, Kansas