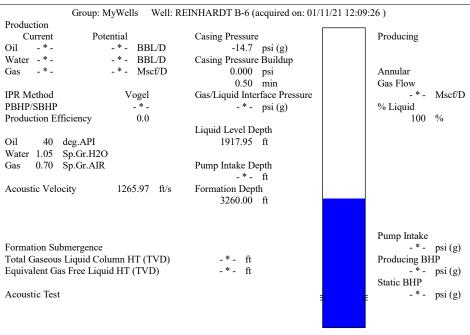

Re: Temporary Abandonment API 15-167-05574-00-00 REINHARDT 8 6 SW/4 Sec.19-14S-14W Russell County, Kansas