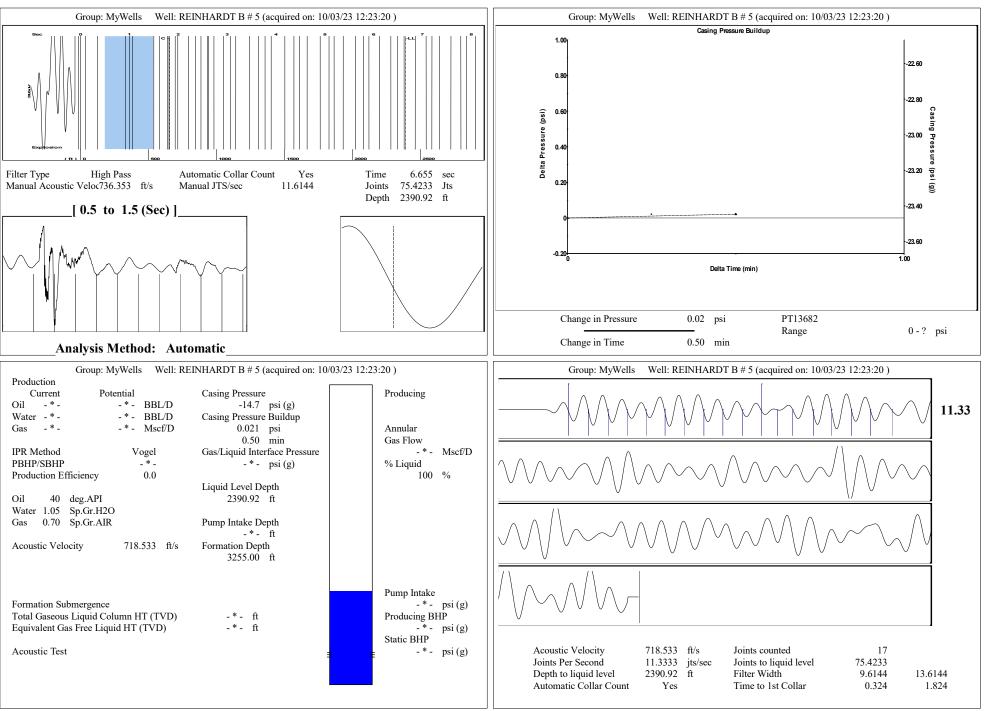

October 04, 2023

Octavio Morales American Warrior, Inc. PO BOX 399 GARDEN CITY, KS 67846-0399

Re: Temporary Abandonment API 15-167-05273-00-00 RINEHARDT B 5 SW/4 Sec.19-14S-14W Russell County, Kansas

Dear Octavio Morales: