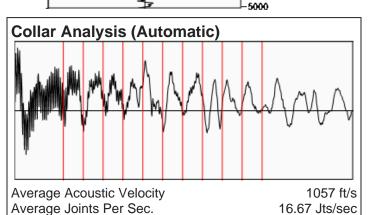

# **Liquid Level**

4134 ft MD

Fluid Above Pump 410 ft TVD Equivalent Gas Free Above Pump 410 ft TVD

130.42 Jts