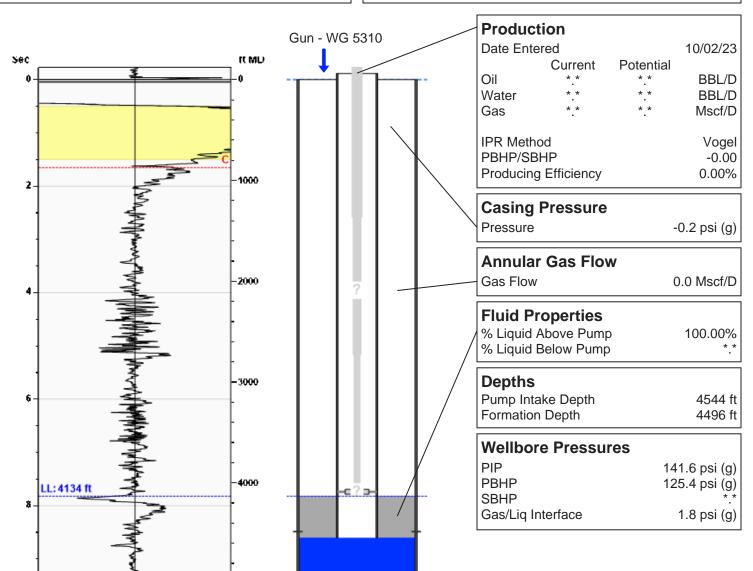

Lenkner #1 10/02/2023 12:16:21PM

# **Liquid Level**

4134 ft MD

Fluid Above Pump 410 ft TVD Equivalent Gas Free Above Pump 410 ft TVD

130.42 Jts

# **Comments and Recommendations**

200psi

Joints To Liquid

Echometer Company 5001 Ditto Lane Wichita Falls, TX 76302 (940) 767-4334 info@echometer.com Conservation Division District Office No. 1 210 E. Frontview, Suite A Dodge City, KS 67801