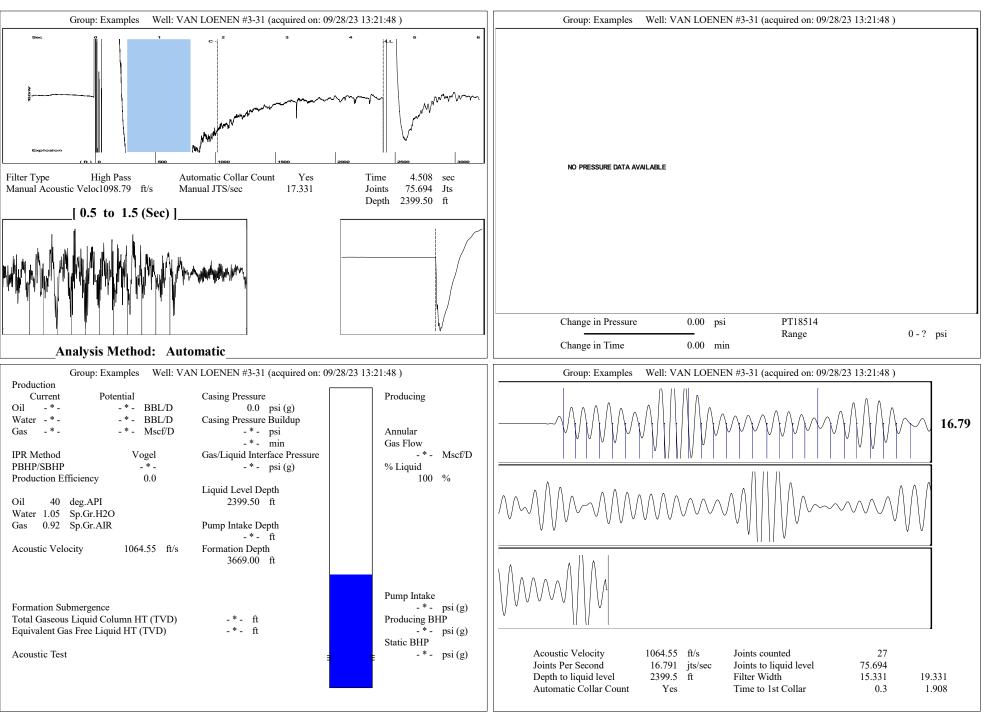

October 04, 2023

Octavio Morales American Warrior, Inc. PO BOX 399 GARDEN CITY, KS 67846-0399

Re: Temporary Abandonment API 15-065-23296-00-00 VAN LOENEN 3-31 SE/4 Sec.31-07S-21W Graham County, Kansas

Dear Octavio Morales: