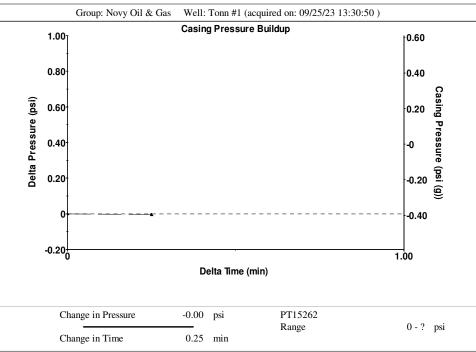

| KCC District Office #2 - 3450 N. Rock Road, Building 600, Suite 601, Wichita, KS 67226 | Phone 316.337.7400 |
| The second of th | KCC District Office #3 - 137 E. 21st St., Chanute, KS 66720                            | Phone 620.902.6450 |
| Sime Street Street State State Street | KCC District Office #4 - 2301 E. 13th Street, Hays, KS 67601-2651                      | Phone 785.261.6250 |









Conservation Division District Office No. 2 3450 N. Rock Road Building 600, Suite 601 Wichita, KS 67226



Phone: 316-337-7400 http://kcc.ks.gov/

Laura Kelly, Governor

Andrew J. French, Chairperson Dwight D. Keen, Commissioner Annie Kuether, Commissioner

October 05, 2023

Michael E. Novy Novy Oil & Gas, Inc. PO BOX 559 GODDARD, KS 67052-0559

Re: Temporary Abandonment API 15-155-20255-00-01 TONN 1 SW/4 Sec.11-23S-10W Reno County, Kansas

Dear Michael E. Novy:

- "Your temporary abandonment (TA) application for the well listed above has been approved. In accordance with K.A.R. 82-3-111 the TA status of this well will expire 10/05/2024.
- \* If you return this well to service or plug it, please notify the District Office.
- \* If you sell this well you are required to file a Transfe