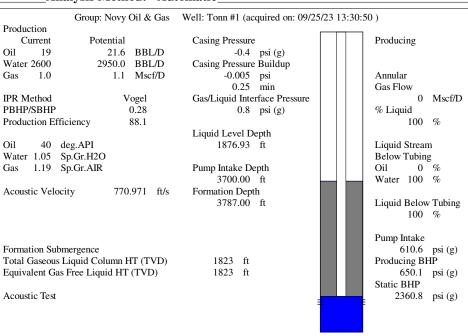

| KCC District Office #2 - 3450 N. Rock Road, Building 600, Suite 601, Wichita, KS 67226 | Phone 316.337.7400 |
| The second of th | KCC District Office #3 - 137 E. 21st St., Chanute, KS 66720                            | Phone 620.902.6450 |
| Sime Street Street State State Street | KCC District Office #4 - 2301 E. 13th Street, Hays, KS 67601-2651                      | Phone 785.261.6250 |









Conservation Division District Office No. 2 3450 N. Rock Road Building 600, Suite 601 Wichita, KS 67226



Phone: 316-337-7400 http://kcc.ks.gov/

Laura Kelly, Governor

Andrew J. French, Chairperson Dwight D. Keen, Commissioner Annie Kuether, Commissioner

October 05, 2023

Michael E. Novy Novy Oil & Gas, Inc. PO BOX 559 GODDARD, KS 67052-0559

Re: Temporary Abandonment API 15-155-20255-00-01 TONN 1 SW/4 Sec.11-23S-10W Reno County, Kansas

Dear Michael E. Novy:

- "Your temporary abandonment (TA) application for the well listed above has been approved. In accordance with K.A.R. 82-3-111 the TA status of this well will expire 10/05/2024.
- \* If you return this well to service or plug it, please notify the District Office.
- \* If you sell this well you are required to file a Transfer