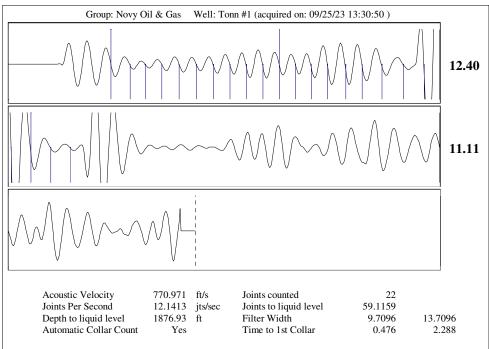

| KCC District Office #2 - 3450 N. Rock Road, Building 600, Suite 601, Wichita, KS 67226 | Phone 316.337.7400 |
| The second of th | KCC District Office #3 - 137 E. 21st St., Chanute, KS 66720                            | Phone 620.902.6450 |
| Sime Street Street State State Street | KCC District Office #4 - 2301 E. 13th Street, Hays, KS 67601-2651                      | Phone 785.261.6250 |









Conservation Division District Office No. 2 3450 N. Rock Road Building 600, Suite 601 Wichita, KS 67226



Phone: 316-337-7400 http://kcc.ks.gov/

Laura Kelly, Governor

Andrew J. French, Chairperson Dwight D. Keen, Commissioner Annie Kuether, Commissioner

October 05, 2023

Michael E. Novy Novy Oil & Gas, Inc. PO BOX 559 GODDARD, KS 67052-0559

Re: Temporary Abandonment API 15-155-20255-00-01 TONN 1 SW/4 Sec.11-23S-10W Reno County, Kansas

Dear Michael E. Novy:

- "Your temporary abandonment (TA) application for the well listed above has been approved. In accordance with K.A.R. 82-3-111 the TA status of this well will expire 10/05/2024.
- \* If you return this well to service or plug it, please notify the District Office.
- \* If you sell this well you are required to file a Transfer of