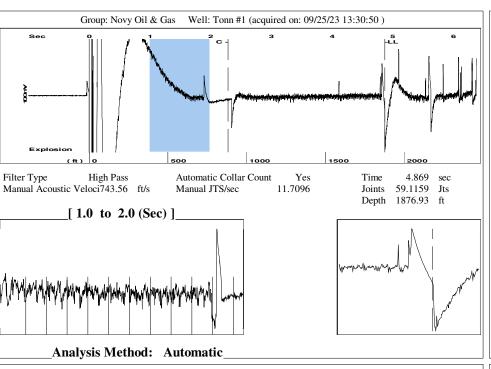

| KCC District Office #2 - 3450 N. Rock Road, Building 600, Suite 601, Wichita, KS 67226 | Phone 316.337.7400 |
| The second of th | KCC District Office #3 - 137 E. 21st St., Chanute, KS 66720                            | Phone 620.902.6450 |
| Sime Street Street State State Street | KCC District Office #4 - 2301 E. 13th Street, Hays, KS 67601-2651                      | Phone 785.261.6250 |









Conservation Division District Office No. 2 3450 N. Rock Road Building 600, Suite 601 Wichita, KS 67226



Phone: 316-337-7400 http://kcc.ks.gov/

Laura Kelly, Governor

Andrew J. French, Chairperson Dwight D. Keen, Commissioner Annie Kuether, Commissioner

October 05, 2023

Michael E. Novy Novy Oil & Gas, Inc. PO BOX 559 GODDARD, KS 67052-0559

Re: Temporary Abandonment API 15-155-20255-00-01 TONN 1 SW/4 Sec.11-23S-10W Reno County, Kansas

Dear Michael E. Novy:

- "Your temporary abandonment (TA) application for the well listed above has been approved. In accordance with K.A.R. 82-3-111 the TA status of this well will expire 10/05/2024.
- \* If you return this well to service or plug it, please notify the District Office.
- \* If you sell this well you are required to file a Trans