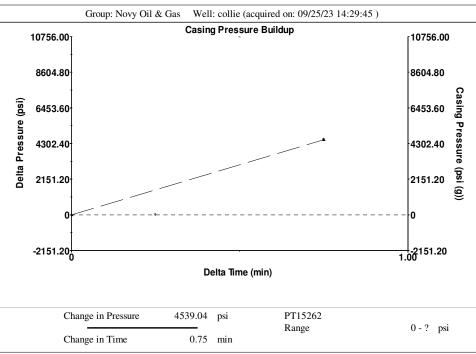

October 05, 2023

Michael Novy Novy Oil & Gas, Inc. PO BOX 559 GODDARD, KS 67052-0559

Re: Temporary Abandonment API 15-155-21278-00-01 COLLE OWWO 1 SW/4 Sec.19-23S-10W Reno County, Kansas