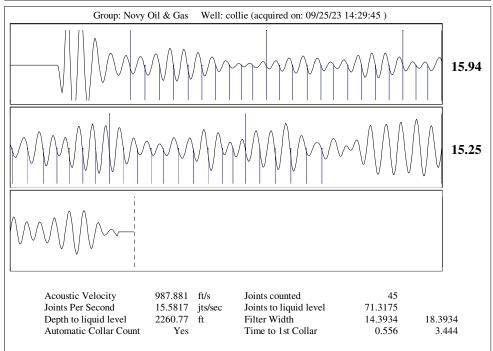

October 05, 2023

Michael Novy Novy Oil & Gas, Inc. PO BOX 559 GODDARD, KS 67052-0559

Re: Temporary Abandonment API 15-155-21278-00-01 COLLE OWWO 1 SW/4 Sec.19-23S-10W Reno County, Kansas