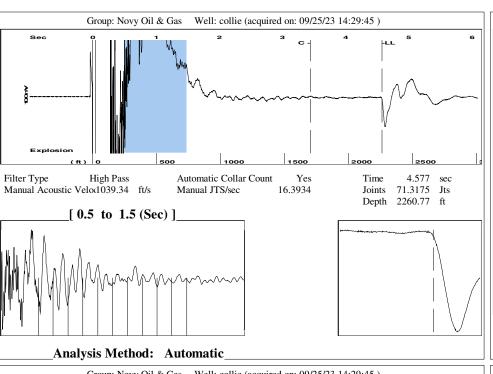

October 05, 2023

Michael Novy Novy Oil & Gas, Inc. PO BOX 559 GODDARD, KS 67052-0559

Re: Temporary Abandonment API 15-155-21278-00-01 COLLE OWWO 1 SW/4 Sec.19-23S-10W Reno County, Kansas