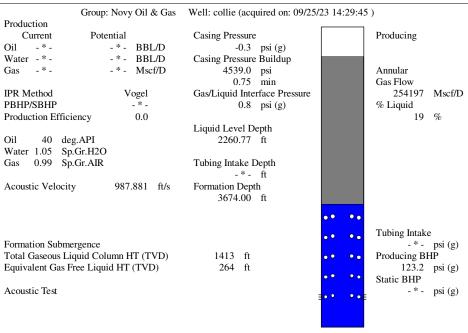

October 05, 2023

Michael Novy Novy Oil & Gas, Inc. PO BOX 559 GODDARD, KS 67052-0559

Re: Temporary Abandonment API 15-155-21278-00-01 COLLE OWWO 1 SW/4 Sec.19-23S-10W Reno County, Kansas