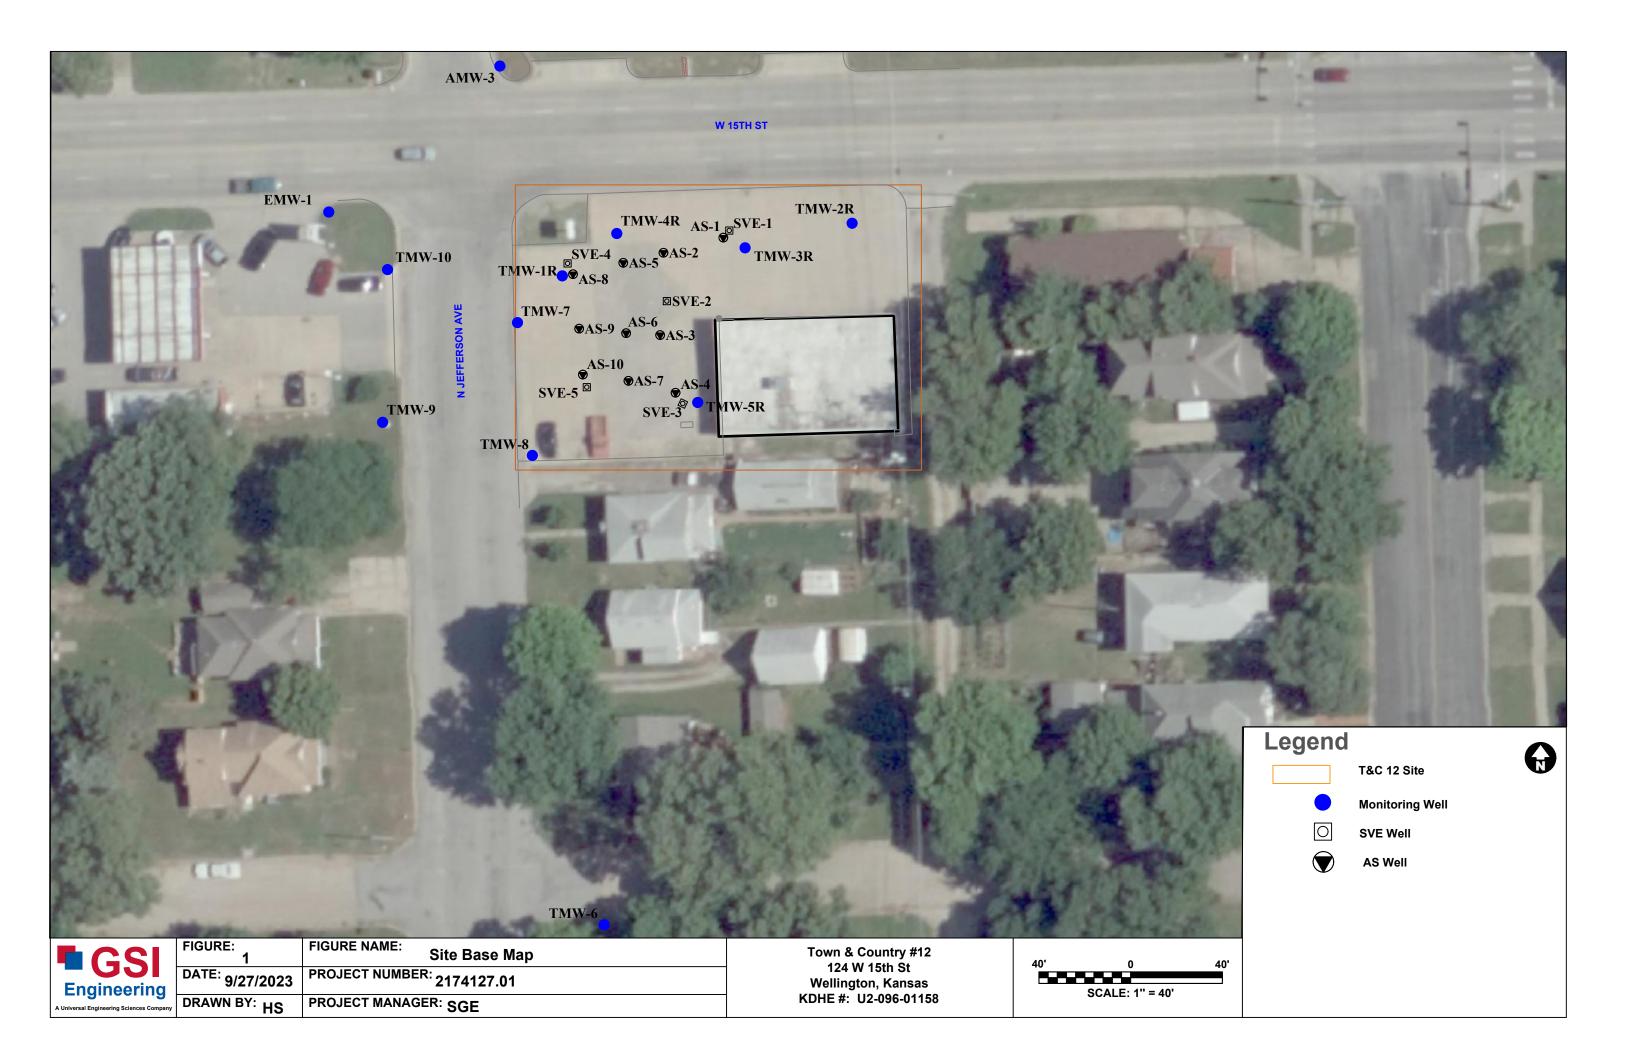

_  | in           | =                                  |          |                              |                    | d and certified by                 | y the ele   | ctronic się | gnature o  | of the |
| From ft. to                                    |                   |              | designated                         | perso    | on at its submitta           | l:                 |                                    | _•          |             |            |        |
| Gravel pack not use                            | d: Gravel size    | in S         | end one cop                        | y to W   | ATER WELL OWN                | NER and retain one | e for your records. I              | Fee of \$5. | 00 for each | constructe | ed wel |

KANSAS DEPARTMENT OF HEALTH AND ENVIRONMENT