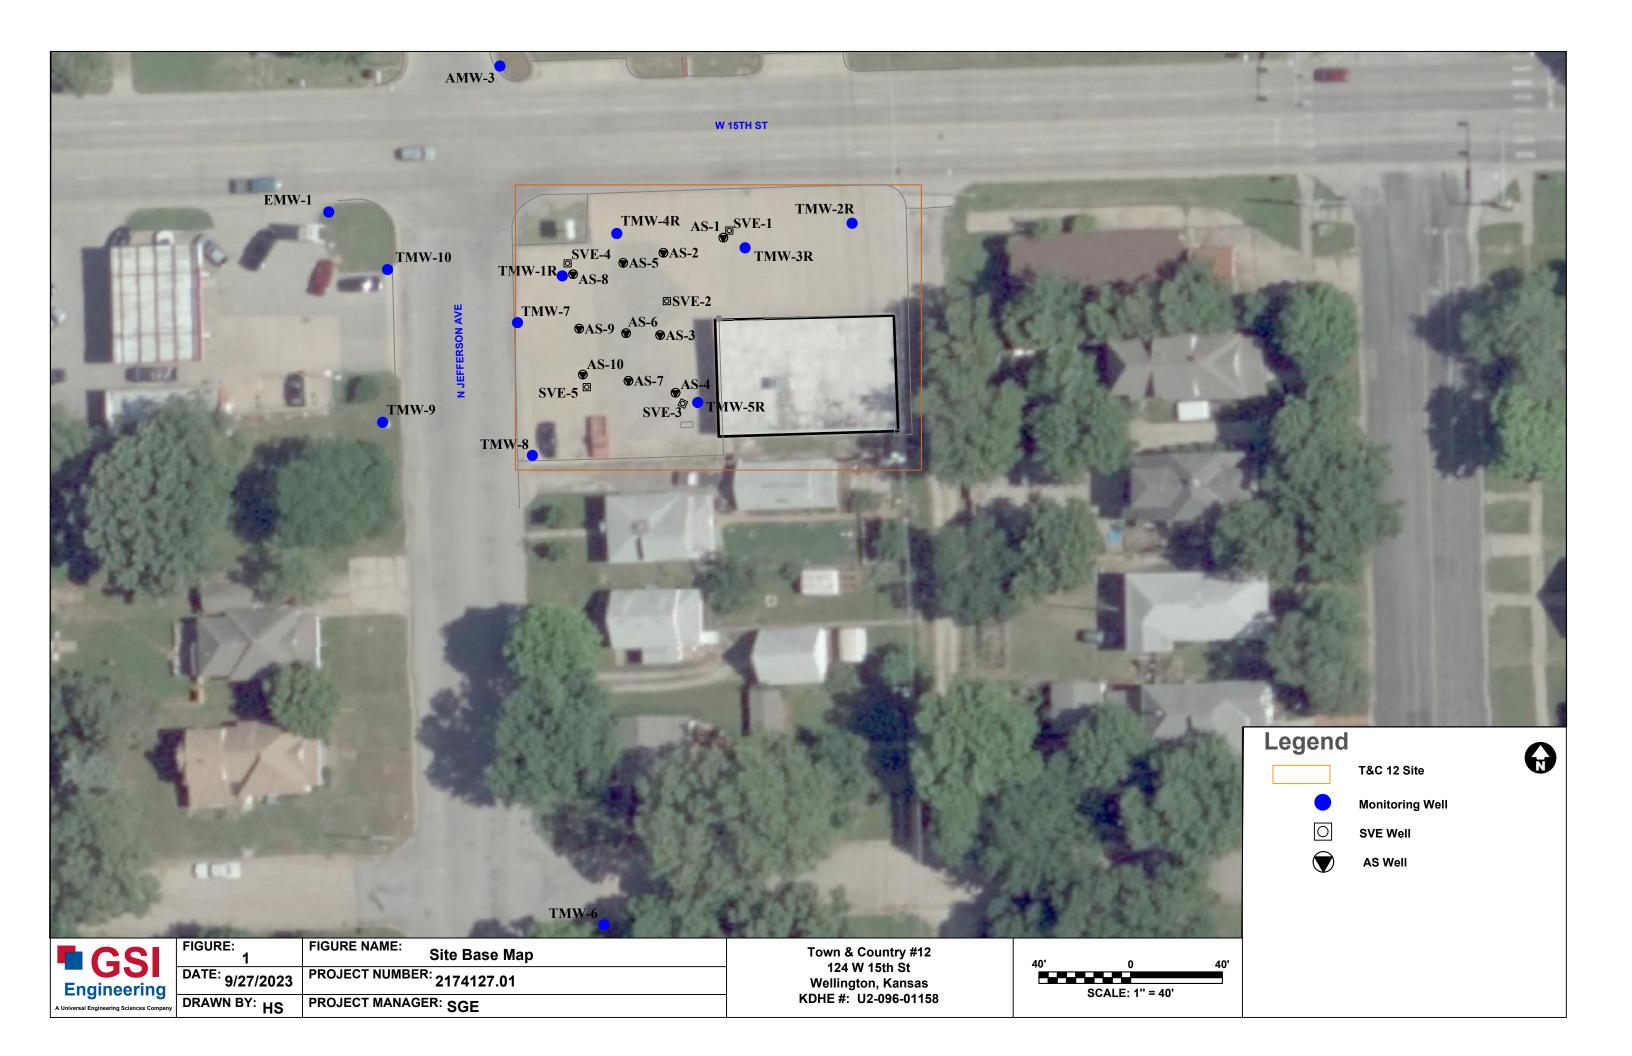

| 67         |

KANSAS DEPARTMENT OF HEALTH AND ENVIRONMENT Bureau of Water, Geology Section, 1000 SW Jackson St., Suite 420, Topeka KS 66612-1367 (785) 296-3565 | K.S.A. 82a-1212 | v2022c