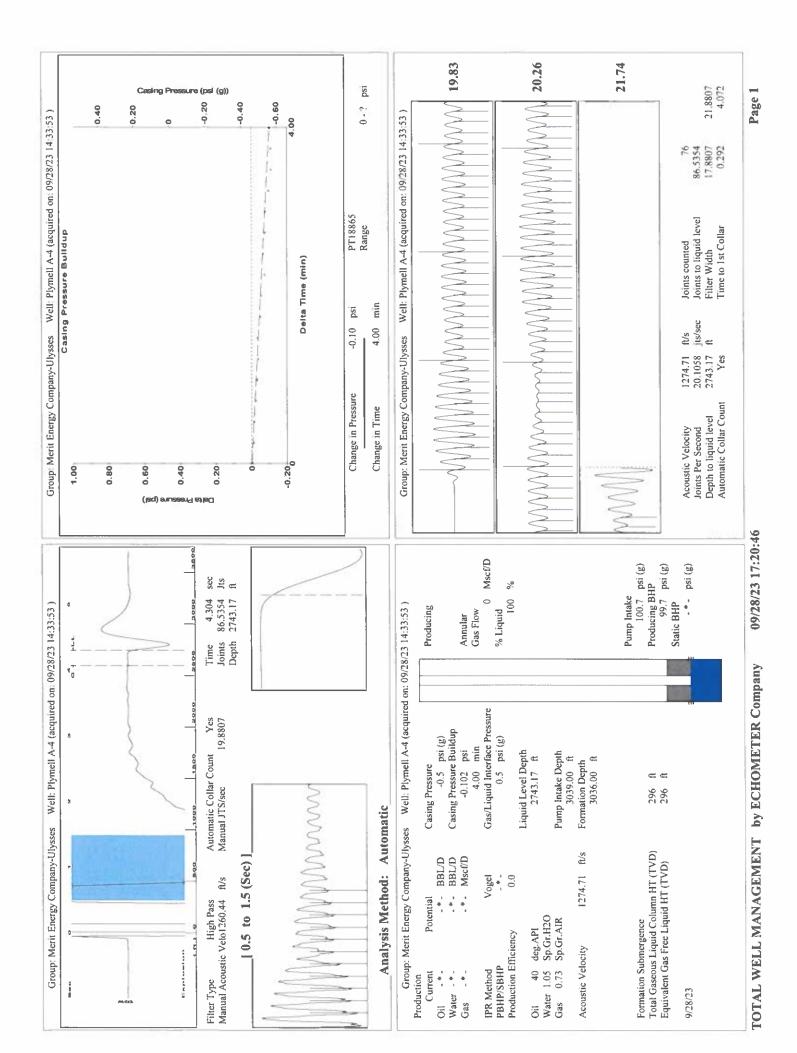

|                           |
| TA Approved: Yes D                           | enied Date:  |           |               |                |                           |

## Mail to the Appropriate KCC Conservation Office:

|  | KCC District Office #1 - 210 E. Frontview, Suite A, Dodge City, KS 67801               | Phone 620.682.7933 |
|--|----------------------------------------------------------------------------------------|--------------------|
|  | KCC District Office #2 - 3450 N. Rock Road, Building 600, Suite 601, Wichita, KS 67226 | Phone 316.337.7400 |
|  | KCC District Office #3 - 137 E. 21st St., Chanute, KS 66720                            | Phone 620.902.6450 |
|  | KCC District Office #4 - 2301 E. 13th Street, Hays, KS 67601-2651                      | Phone 785.261.6250 |



Conservation Division District Office No. 1 210 E. Frontview, Suite A Dodge City, KS 67801



Phone: 620-682-7933 http://kcc.ks.gov/

Andrew J. French, Chairperson Dwight D. Keen, Commissioner Annie Kuether, Commissioner Laura Kelly, Governor

October 06, 2023

Katherine McClurkan Merit Energy Company, LLC 13727 NOEL ROAD, SUITE 1200 DALLAS, TX 75240-7362

Re: Temporary Abandonment API 15-067-21595-00-00 Plymell A 4 NW/4 Sec.08-28S-35W Grant County, Kansas

Dear Katherine McClurkan:

"Your temporary abandonment (TA) application for the well listed above has been approved. In accordance with K.A.R. 82-3-111 the TA status of this well will expire 10/06/2024.

\* If you return this well to service or plug it, please notify the District Office.

\* If you sell this well you are required to f