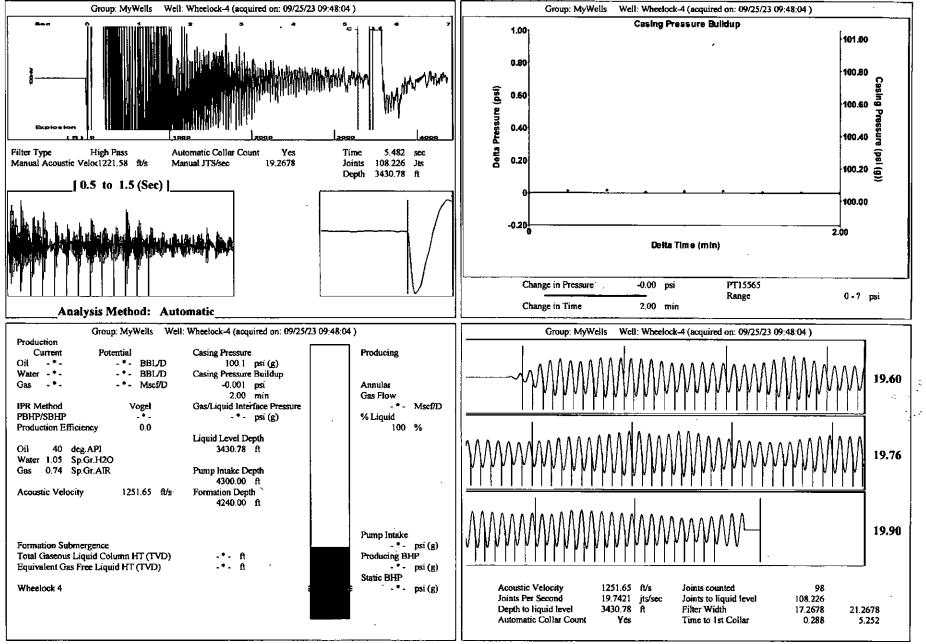

|
| TA Approved: 🗌 Yes 🗌 D                               | enied Date:  |           |               |                |                           |

## Mail to the Appropriate KCC Conservation Office:

|  | KCC District Office #1 - 210 E. Frontview, Suite A, Dodge City, KS 67801               | Phone 620.682.7933 |
|--|----------------------------------------------------------------------------------------|--------------------|
|  | KCC District Office #2 - 3450 N. Rock Road, Building 600, Suite 601, Wichita, KS 67226 | Phone 316.337.7400 |
|  | KCC District Office #3 - 137 E. 21st St., Chanute, KS 66720                            | Phone 620.902.6450 |
|  | KCC District Office #4 - 2301 E. 13th Street, Hays, KS 67601-2651                      | Phone 785.261.6250 |



TOTAL WELL MANAGEMENT by ECHOMETER Company

.

Page 1

------

Conservation Division District Office No. 1 210 E. Frontview, Suite A Dodge City, KS 67801



Phone: 620-682-7933 http://kcc.ks.gov/

Andrew J. French, Chairperson Dwight D. Keen, Commissioner Annie Kuether, Commissioner Laura Kelly, Governor

October 06, 2023

Anthony Farrar Indian Oil Co., Inc. 308 S. Main St. PO BOX 209 MEDICINE LODGE, KS 67104-0209

Re: Temporary Abandonment API 15-007-22649-00-00 WHEELOCK 4 NW/4 Sec.03-32S-12W Barber County, Kansas

Dear Anthony Farrar:

"Your temporary abandonment (TA) application for the well listed above has been approved. In accordance with K.A.R. 82-3-111 the TA status of this well will expire 10/06/2024.

\* If you return this well to service or plug it, please notify the District