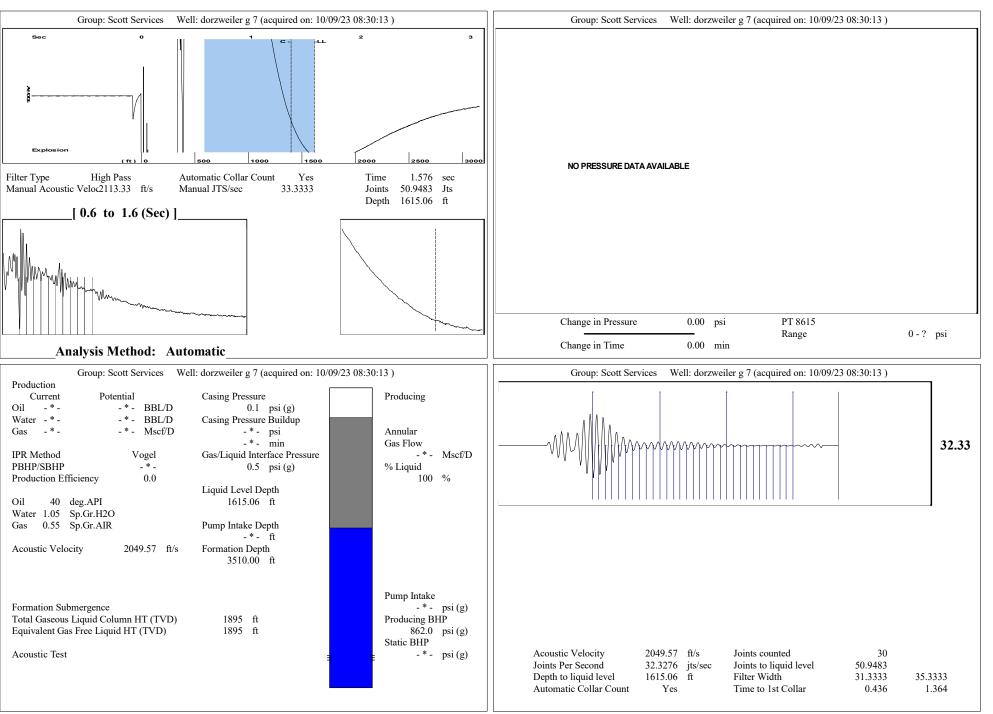

| KCC District Office #4 - 2301 E. 13th Street, Hays, KS 67601-2651                      | Phone 785.261.6250 |



Conservation Division District Office No. 4 2301 E. 13th Street Hays, KS 67601-2651



Phone: 785-261-6250 http://kcc.ks.gov/

Andrew J. French, Chairperson Dwight D. Keen, Commissioner Annie Kuether, Commissioner Laura Kelly, Governor

October 09, 2023

Josh Scott Scott Services LLC 2901 310TH AVE Plainville, KS 67663-9245

Re: Temporary Abandonment API 15-051-24810-00-00 DORZWEILER G 7 SW/4 Sec.10-13S-17W Ellis County, Kansas

Dear Josh Scott:

"Your temporary abandonment (TA) application for the well listed above has been approved. In accordance with K.A.R. 82-3-111 the TA status of this well will expire 07/20/2024.

\* If you return this well to service or plug it, please notify the District Office.

\* If you sell this well you are required to file a Transfer of Operator form, T-1.