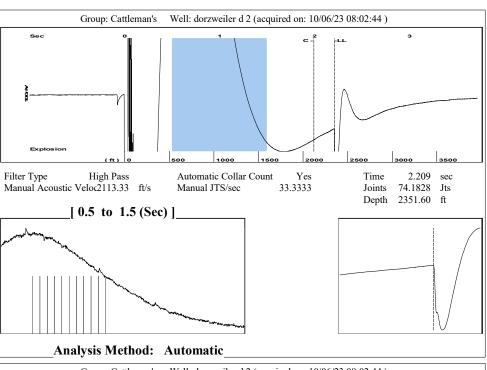

| KCC District Office #2 - 3450 N. Rock Road, Building 600, Suite 601, Wichita, KS 67226 | Phone 316.337.7400 |
| The control of the co | KCC District Office #3 - 137 E. 21st St., Chanute, KS 66720                            | Phone 620.902.6450 |
| Size State S | KCC District Office #4 - 2301 E. 13th Street, Hays, KS 67601-2651                      | Phone 785.261.6250 |









Conservation Division District Office No. 4 2301 E. 13th Street Hays, KS 67601-2651



Phone: 785-261-6250 http://kcc.ks.gov/

Andrew J. French, Chairperson Dwight D. Keen, Commissioner Annie Kuether, Commissioner

October 09, 2023

Josh Scott Scott Services LLC 2901 310TH AVE Plainville, KS 67663-9245

Re: Temporary Abandonment API 15-051-26333-00-00 DORZWEILER D 2 SW/4 Sec.14-11S-17W Ellis County, Kansas

## Dear Josh Scott:

"Your temporary abandonment (TA) application for the well listed above has been approved. In accordance with K.A.R. 82-3-111 the TA status of this well will expire 10/09/2024.

- \* If you return this well to service or plug it, please notify the District Office.
- \* If you sell this well you are required to file a Transfer of Operator form, T-1.
- \* If th