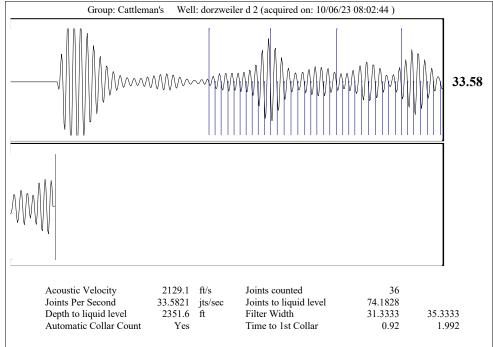

| KCC District Office #2 - 3450 N. Rock Road, Building 600, Suite 601, Wichita, KS 67226 | Phone 316.337.7400 |
| The control of the co | KCC District Office #3 - 137 E. 21st St., Chanute, KS 66720                            | Phone 620.902.6450 |
| Size State S | KCC District Office #4 - 2301 E. 13th Street, Hays, KS 67601-2651                      | Phone 785.261.6250 |









Conservation Division District Office No. 4 2301 E. 13th Street Hays, KS 67601-2651



Phone: 785-261-6250 http://kcc.ks.gov/

Andrew J. French, Chairperson Dwight D. Keen, Commissioner Annie Kuether, Commissioner

October 09, 2023

Josh Scott Scott Services LLC 2901 310TH AVE Plainville, KS 67663-9245

Re: Temporary Abandonment API 15-051-26333-00-00 DORZWEILER D 2 SW/4 Sec.14-11S-17W Ellis County, Kansas

## Dear Josh Scott:

"Your temporary abandonment (TA) application for the well listed above has been approved. In accordance with K.A.R. 82-3-111 the TA status of this well will expire 10/09/2024.

- \* If you return this well to service or plug it, please notify the District Office.
- \* If you sell this well you are required to file a Transfer of Operator form, T-1.
- \* If the well