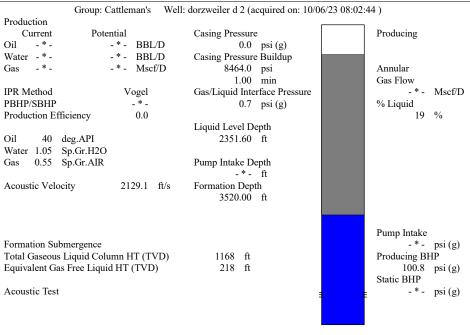

| KCC District Office #2 - 3450 N. Rock Road, Building 600, Suite 601, Wichita, KS 67226 | Phone 316.337.7400 |
| The control of the co | KCC District Office #3 - 137 E. 21st St., Chanute, KS 66720                            | Phone 620.902.6450 |
| Size State S | KCC District Office #4 - 2301 E. 13th Street, Hays, KS 67601-2651                      | Phone 785.261.6250 |









Conservation Division District Office No. 4 2301 E. 13th Street Hays, KS 67601-2651



Phone: 785-261-6250 http://kcc.ks.gov/

Andrew J. French, Chairperson Dwight D. Keen, Commissioner Annie Kuether, Commissioner

October 09, 2023

Josh Scott Scott Services LLC 2901 310TH AVE Plainville, KS 67663-9245

Re: Temporary Abandonment API 15-051-26333-00-00 DORZWEILER D 2 SW/4 Sec.14-11S-17W Ellis County, Kansas

## Dear Josh Scott:

"Your temporary abandonment (TA) application for the well listed above has been approved. In accordance with K.A.R. 82-3-111 the TA status of this well will expire 10/09/2024.

- \* If you return this well to service or plug it, please notify the District Office.
- \* If you sell this well you are required to file a Transfer of Operator form, T-1.
- \* If the we