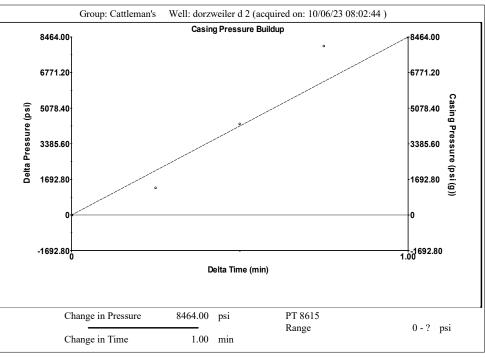

| KCC District Office #2 - 3450 N. Rock Road, Building 600, Suite 601, Wichita, KS 67226 | Phone 316.337.7400 |
| The control of the co | KCC District Office #3 - 137 E. 21st St., Chanute, KS 66720                            | Phone 620.902.6450 |
| Size State S | KCC District Office #4 - 2301 E. 13th Street, Hays, KS 67601-2651                      | Phone 785.261.6250 |









Conservation Division District Office No. 4 2301 E. 13th Street Hays, KS 67601-2651



Phone: 785-261-6250 http://kcc.ks.gov/

Andrew J. French, Chairperson Dwight D. Keen, Commissioner Annie Kuether, Commissioner

October 09, 2023

Josh Scott Scott Services LLC 2901 310TH AVE Plainville, KS 67663-9245

Re: Temporary Abandonment API 15-051-26333-00-00 DORZWEILER D 2 SW/4 Sec.14-11S-17W Ellis County, Kansas

## Dear Josh Scott:

"Your temporary abandonment (TA) application for the well listed above has been approved. In accordance with K.A.R. 82-3-111 the TA status of this well will expire 10/09/2024.

- \* If you return this well to service or plug it, please notify the District Office.
- \* If you sell this well you are required to file a Transfer of Operator form, T-1.
- \* If the