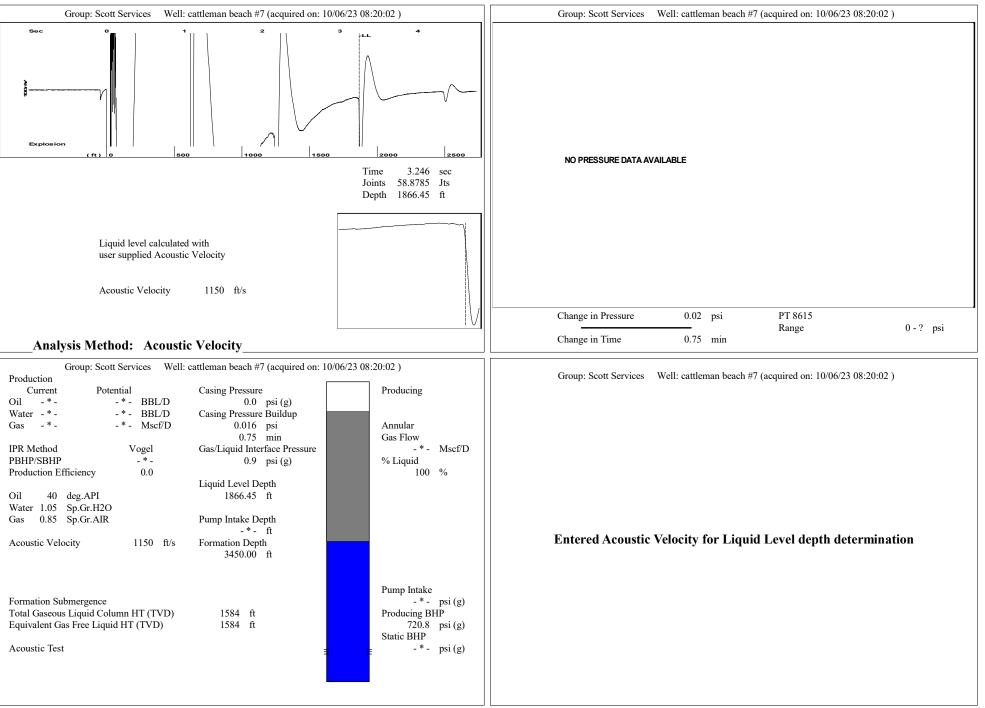

## TEMPORARY ABANDONMENT WELL APPLICATION

| OPERATOR: License#        |                              |              |            |           | API No. 15                       |                  |             |                        |        |           |
|---------------------------|------------------------------|--------------|------------|-----------|----------------------------------|------------------|-------------|------------------------|--------|-----------|
|                           |                              |              |            |           |                                  |                  |             |                        |        |           |
| Address 1:                |                              |              |            |           |                                  | Se               | əc          | _ Twp S. R             |        | E 🗌 W     |
| Address 2:                |                              |              |            |           |                                  |                  |             | feet from N /          |        |           |
| City:                     |                              |              |            |           | GPS Location: Lat:, Long:, Long: |                  |             |                        |        |           |
| Contact Person:           |                              |              |            |           | GPS Location: Lat:               |                  |             |                        |        |           |
|                           |                              |              |            |           |                                  |                  |             |                        |        |           |
| Field Contact Person:     |                              |              |            |           |                                  |                  |             |                        |        |           |
| Field Contact Person Pho  | ne:()                        |              |            |           |                                  |                  |             | ENHR Permit            | #:     |           |
|                           | ( )                          |              |            |           |                                  | rage Permit #: _ |             |                        |        |           |
|                           |                              |              |            |           | Spud Date: -                     |                  |             | _ Date Shut-In:        |        |           |
|                           | Conductor                    | Surfa        | се         | Produ     | ction                            | Intermedi        | ate         | Liner                  | Tubing | 1         |
| Size                      |                              |              |            |           |                                  |                  |             |                        |        |           |
| Setting Depth             |                              |              |            |           |                                  |                  |             |                        |        |           |
| Amount of Cement          |                              |              |            |           |                                  |                  |             |                        |        |           |
| Top of Cement             |                              |              |            |           |                                  |                  |             |                        |        |           |
| Bottom of Cement          |                              |              |            |           |                                  |                  |             |                        |        |           |
| Casing Fluid Level from S | urface:                      |              | How Detern | nined?    |                                  |                  |             | Date                   |        |           |
| Casing Squeeze(s):        |                              |              |            |           |                                  |                  |             |                        |        |           |
| Do you have a valid Oil & | Gas Lease? Yes               | No           |            |           |                                  |                  |             |                        |        |           |
| Depth and Type:           | in Hole at                   | Tools in Hol | e at       | Casin     | a Leaks                          | Yes No           | Depth of ca | asing leak(s):         |        |           |
| Depth and Type: Juni      |                              |              |            |           |                                  |                  |             |                        |        |           |
| Type Completion: AL       |                              |              |            |           |                                  |                  |             | : W /<br>(depth)       | sack o | it cement |
| Packer Type:              | Size: _                      |              |            | _ Inch Se | t at:                            |                  | _ Feet      |                        |        |           |
| Total Depth:              | Plug Back Depth:             |              |            | Plu       | Plug Back Method:                |                  |             |                        |        |           |
| Geological Date:          |                              |              |            |           |                                  |                  |             |                        |        |           |
| Formation Name            | Formation Top Formation Base |              |            |           | Completion Information           |                  |             |                        |        |           |
|                           | At:                          | to           | Feet       | Perforati | on Interval _                    | to               | Feet o      | r Open Hole Interval   | to     | Feet      |
| 1                         |                              |              |            |           |                                  |                  |             |                        |        | -         |
|                           | At:                          | to           | Feet       | Perforati | on Interval –                    | to               |             | r Open Hole Interval – | to     | ⊦eet      |