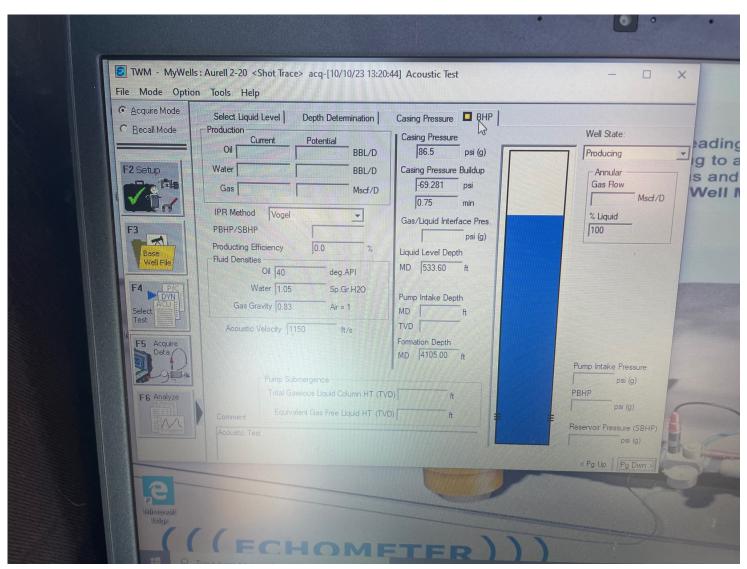

## **High Fluid Level**

Pursuant to K.A.R. 82-3-111, the well must be plugged, or returned to service, or obtain temporary abandonment status by 11/10/2023.

This deadline does NOT override any compliance deadline given to you in any Commission Order.