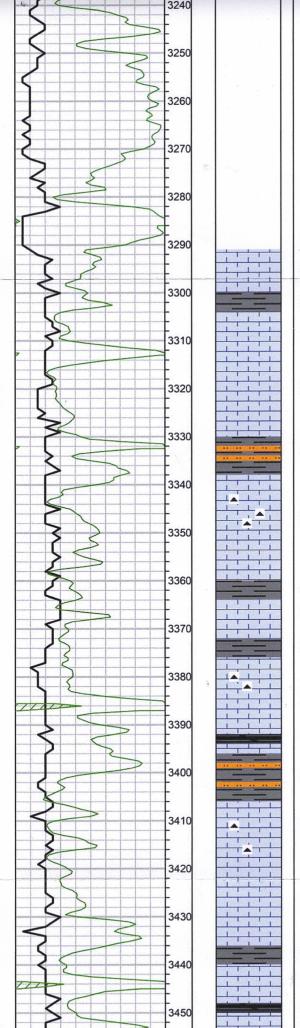

| Marc A. Downing                           | vning                                  |             | Geologic Report                     | Report              |                         |
|-------------------------------------------|----------------------------------------|-------------|-------------------------------------|---------------------|-------------------------|
| Consulting Petroleum<br>Geologist         | roleum<br>t                            |             | Drilling Time and Sample Log        | Sample Lo           | <b>9</b> 0              |
| Operator MJT Oil                          | Oil                                    |             |                                     | KB Ele              | Elevation<br>2254       |
| Lease Schoenthaler                        | thaler                                 |             | No. 5                               | 6 Å                 | 2252<br>2246            |
| API # 15-195-                             | 15-195-23157-0000                      | 0000        |                                     | f                   | Casing Record           |
| Field Adair                               |                                        |             |                                     | 8 5/8<br>Production | 8 5/8" @ 223'<br>uction |
| Location 1170                             | 1170' FNL &                            | 2 1815'     | FWL                                 | 5 1/2" @ 4024       | · @ 4024'               |
|                                           |                                        |             |                                     | CNE                 | CNDL, DIL               |
| County Trego                              | ego                                    | State       | Kansas                              |                     | MEL                     |
| Formation                                 | Samp                                   | Sample tops | Log Tops                            | Datum               | Struct Comp             |
| Top Anhydrite                             | 16                                     | 1641        | 1639                                | +615                | \$                      |
| Base Anhydrite                            | 16                                     | 1688        | 1682                                | +572                | NA                      |
|                                           |                                        |             |                                     |                     |                         |
| Topeka                                    | 32                                     | 3291        | 3290                                | -1036               | 2                       |
| Heebner                                   | 35                                     | 3512        | 3511                                | -1257               | ţ                       |
| Toronto                                   | 35                                     | 3534        | 3532                                | -1278               | +7                      |
| LKC                                       | 35                                     | 3547        | 3546                                | -1292               | +5                      |
| BKC                                       | 37                                     | 3778        | 3777                                | -1523               | 8+                      |
| Marmaton                                  | »/ <b></b>                             | 3840        | 3838                                | -1584               | 8+                      |
| Arbuckle                                  | 39                                     | 3930        | 3928                                | -1674               | FL                      |
| Total Depth                               | 40                                     | 4025        | 4024                                | -1770               |                         |
|                                           |                                        |             |                                     |                     |                         |
|                                           |                                        |             |                                     |                     |                         |
|                                           |                                        |             | *                                   |                     |                         |
| Ve                                        | Structural (                           | Compariso   | n Zenith Drilling - Schoenthaler #1 | hoenthaler #1       |                         |
| Reference Well For (<br>JNW-SE-NW Sec. 27 | Il For Structural (<br>Sec. 27-12s-21w | Compariso   | 1.2.5                               | hoenthaler #1       |                         |

# Topeka 3291 (-1038)

LS: gry, fn-vfn xln. All v dns w/ scat foss.

Sh: gry

LS: It gry, fn xln. Fr intxln por w/ NS.

LS: It gry0lt brn, fn xln, subxln in prt. NS.

Sh: gry, sitly

LS: brn, fn-md xln. Foss w/ scat amt tan-brn cht. Totally barren, no od. Trng v dns w/ no vis por.

Sh: gry LS: gry w/ some drk brn, v dns.

Sh: gry

LS: brn, fn xln, v foss, all v broken w/ totally fiss bed. All NS, scat brn cht.

Sh: Black Carb

Sh: gry, sitly

LS: tan, fn-vfn xln. All v dns w/ scat tan-brn cht. Totally barren, no od.

LS: tan, fn xln. Inc amt foss, frag in prt. Dnst w/ pr por, all NS.

Sh: gry LS: gry, m xln, v foss. NS. Sh: Black Carb

LS: tan, fn xln, v ool-foss.

M J T Oil Schoentheler #5 Trego Co Ks. 4-19-23 Move 5 ½ to location