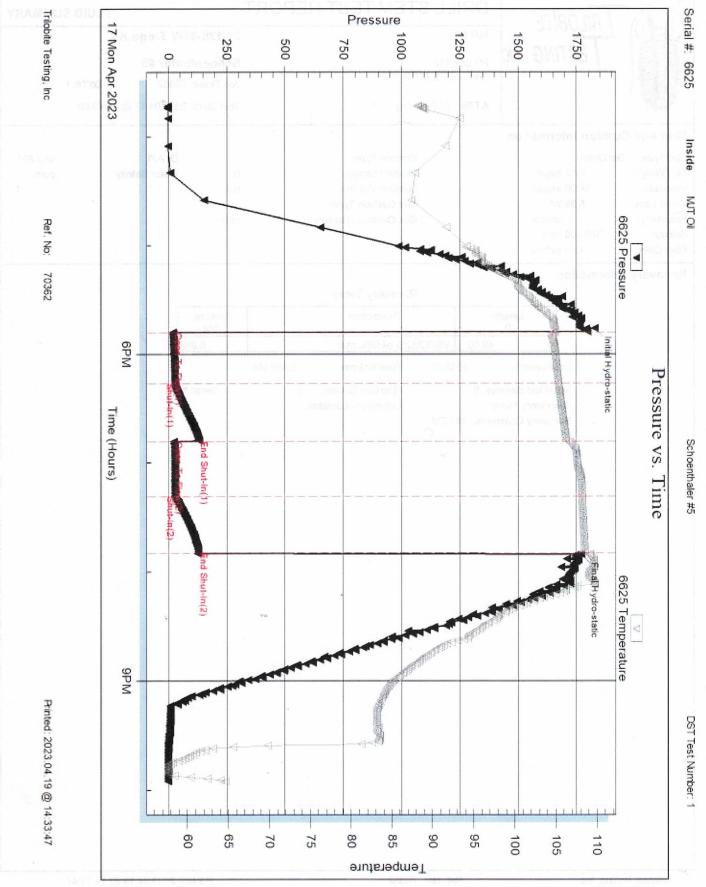

# DRILL STEM TEST REPORT

Prepared For:

MJT Oil

PO Box 112 Gorham, KS 67640

ATTN: AI Downing

Schoenthaler #5

## 27-12S-21W Trego,KS

 Start Date:
 2023.04.17 @ 15:43:00

 End Date:
 2023.04.17 @ 21:55:30

 Job Ticket #:
 70362
 DST #:
 1

Trilobite Testing, Inc PO Box 362 Hays, KS 67601 ph: 785-625-4778 fax: 785-625-5620