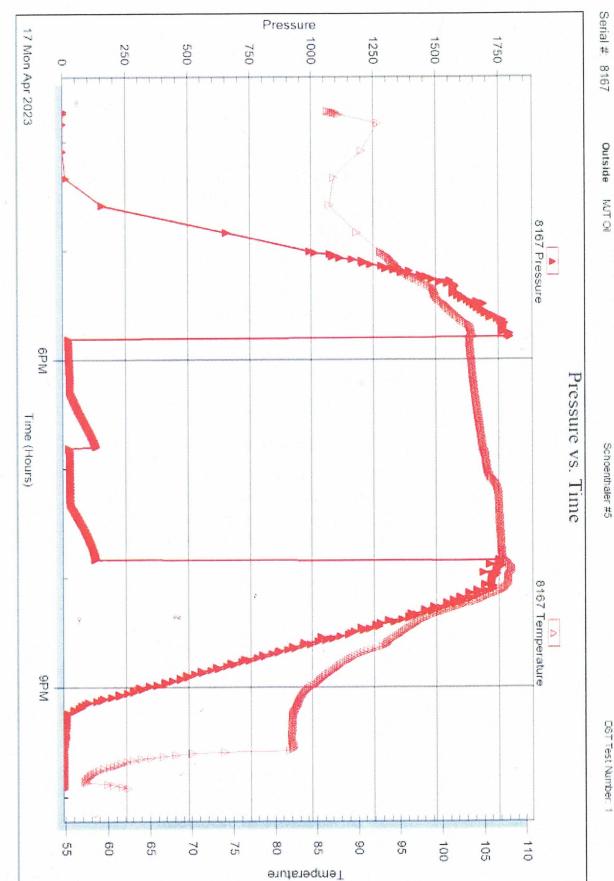

# DRILL STEM TEST REPORT

Prepared For:

MJT Oil

PO Box 112 Gorham, KS 67640

ATTN: AI Downing

Schoenthaler #5

## 27-12S-21W Trego,KS

 Start Date:
 2023.04.17 @ 15:43:00

 End Date:
 2023.04.17 @ 21:55:30

 Job Ticket #:
 70362
 DST #:
 1

Trilobite Testing, Inc PO Box 362 Hays, KS 67601 ph: 785-625-4778 fax: 785-625-5620