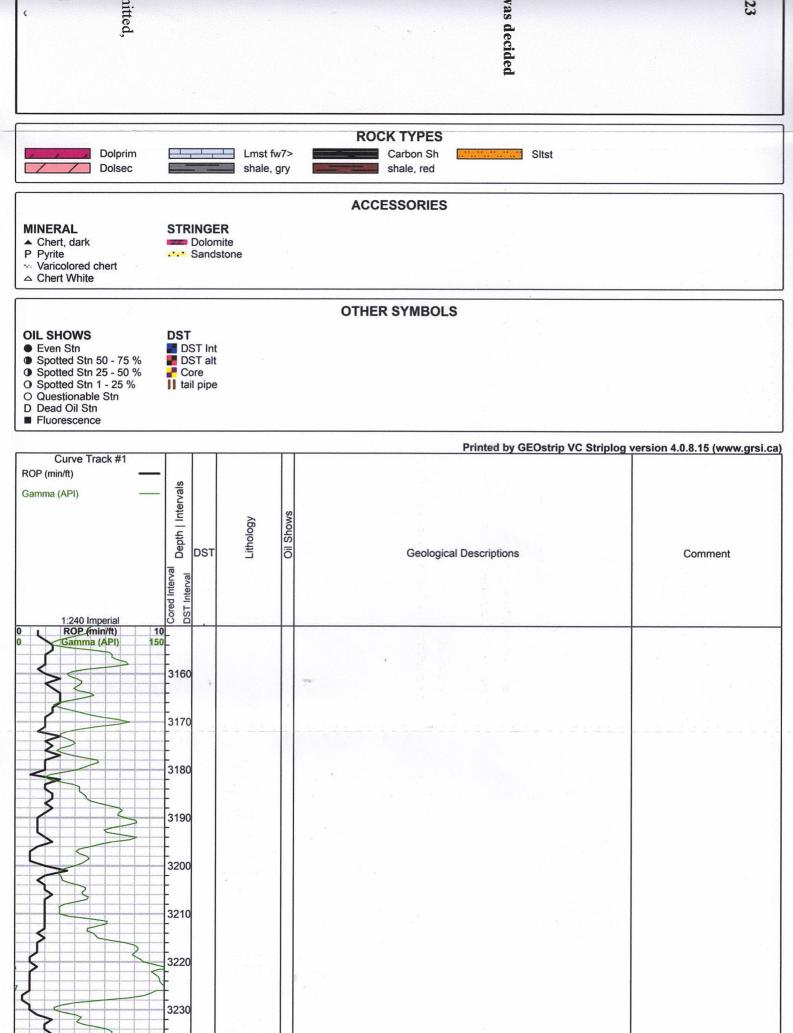

| Marc A. Downing                           | vning                                  |             | Geologic Report                     | Report              |                         |
|-------------------------------------------|----------------------------------------|-------------|-------------------------------------|---------------------|-------------------------|
| Consulting Petroleum<br>Geologist         | roleum<br>t                            |             | Drilling Time and Sample Log        | Sample Lo           | <b>9</b> 0              |
| Operator MJT Oil                          | Oil                                    |             |                                     | KB Ele              | Elevation<br>2254       |
| Lease Schoenthaler                        | thaler                                 |             | No. 5                               | 6 Å                 | 2252<br>2246            |
| API # 15-195-                             | 15-195-23157-0000                      | 0000        |                                     | f                   | Casing Record           |
| Field Adair                               |                                        |             |                                     | 8 5/8<br>Production | 8 5/8" @ 223'<br>uction |
| Location 1170                             | 1170' FNL &                            | 2 1815'     | FWL                                 | 5 1/2" @ 4024       | · @ 4024'               |
|                                           |                                        |             |                                     | CNE                 | CNDL, DIL               |
| County Trego                              | ego                                    | State       | Kansas                              |                     | MEL                     |
| Formation                                 | Samp                                   | Sample tops | Log Tops                            | Datum               | Struct Comp             |
| Top Anhydrite                             | 16                                     | 1641        | 1639                                | +615                | \$                      |
| Base Anhydrite                            | 16                                     | 1688        | 1682                                | +572                | NA                      |
|                                           |                                        |             |                                     |                     |                         |
| Topeka                                    | 32                                     | 3291        | 3290                                | -1036               | 2                       |
| Heebner                                   | 35                                     | 3512        | 3511                                | -1257               | ţ                       |
| Toronto                                   | 35                                     | 3534        | 3532                                | -1278               | +7                      |
| LKC                                       | 35                                     | 3547        | 3546                                | -1292               | +5                      |
| BKC                                       | 37                                     | 3778        | 3777                                | -1523               | 8+                      |
| Marmaton                                  | »/ <b></b>                             | 3840        | 3838                                | -1584               | 8+                      |
| Arbuckle                                  | 39                                     | 3930        | 3928                                | -1674               | FL                      |
| Total Depth                               | 40                                     | 4025        | 4024                                | -1770               |                         |
|                                           |                                        |             |                                     |                     |                         |
|                                           |                                        |             |                                     |                     |                         |
|                                           |                                        |             | *                                   |                     |                         |
| Ve                                        | Structural (                           | Compariso   | n Zenith Drilling - Schoenthaler #1 | hoenthaler #1       |                         |
| Reference Well For (<br>JNW-SE-NW Sec. 27 | Il For Structural (<br>Sec. 27-12s-21w | Compariso   | 1.2.5                               | hoenthaler #1       |                         |

# Topeka 3291 (-1038)

LS: gry, fn-vfn xln. All v dns w/ scat foss.

Sh: gry

LS: It gry, fn xln. Fr intxln por w/ NS.

LS: It gry0lt brn, fn xln, subxln in prt. NS.

Sh: gry, sitly

LS: brn, fn-md xln. Foss w/ scat amt tan-brn cht. Totally barren, no od. Trng v dns w/ no vis por.