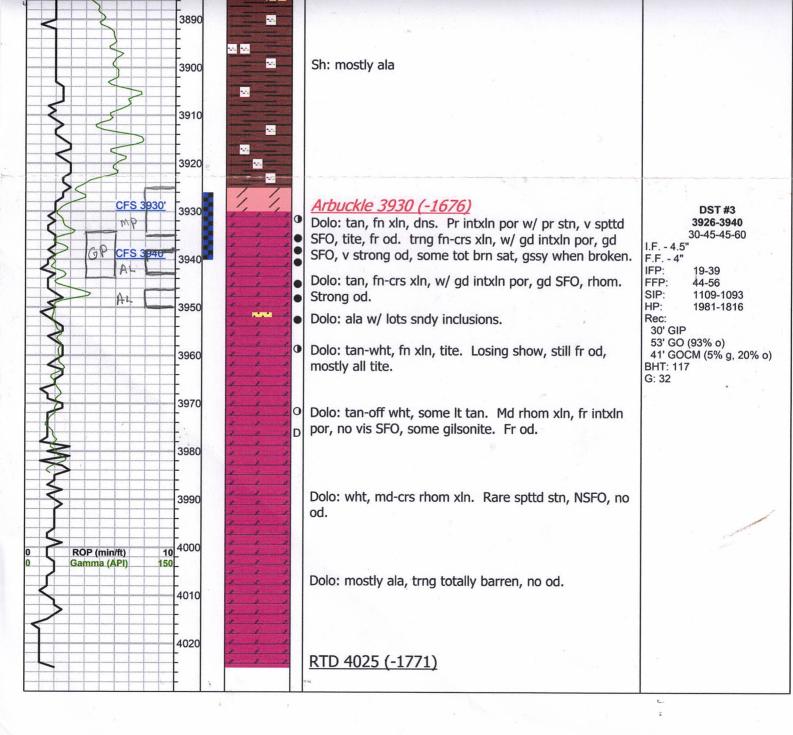

# **Summary and Recommendations**

Due to structural position, DST recovery, and log evaluati to set 5 1/2" production casing for completion.

Perforate:

Arbuckle: 3947-3950 (squeeze if wet)

Marc A. D

Respectfull

# DRILL STEM TEST REPORT

Prepared For:

MJT Oil

PO Box 112 Gorham, KS 67640

ATTN: AI Downing

Schoenthaler #5

## 27-12S-21W Trego,KS

 Start Date:
 2023.04.17 @ 15:43:00

 End Date:
 2023.04.17 @ 21:55:30

 Job Ticket #:
 70362
 DST #:
 1

Trilobite Testing, Inc PO Box 362 Hays, KS 67601 ph: 785-625-4778 fax: 785-625-5620