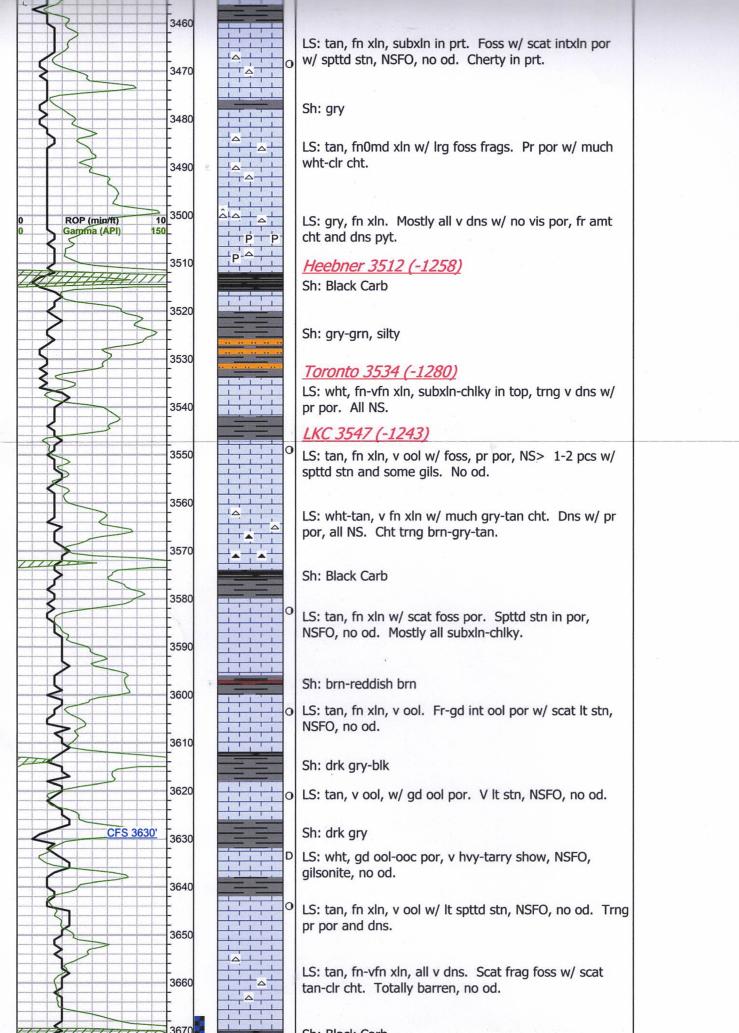

| Marc A. Downing                           | vning                                  |             | Geologic Report                     | Report              |                         |
|-------------------------------------------|----------------------------------------|-------------|-------------------------------------|---------------------|-------------------------|
| Consulting Petroleum<br>Geologist         | roleum<br>t                            |             | Drilling Time and Sample Log        | Sample Lo           | <b>9</b> 0              |
| Operator MJT Oil                          | Oil                                    |             |                                     | KB Ele              | Elevation<br>2254       |
| Lease Schoenthaler                        | thaler                                 |             | No. 5                               | 6 Å                 | 2252<br>2246            |
| API # 15-195-                             | 15-195-23157-0000                      | 0000        |                                     | f                   | Casing Record           |
| Field Adair                               |                                        |             |                                     | 8 5/8<br>Production | 8 5/8" @ 223'<br>uction |
| Location 1170                             | 1170' FNL &                            | 2 1815'     | FWL                                 | 5 1/2" @ 4024       | · @ 4024'               |
|                                           |                                        |             |                                     | CNE                 | CNDL, DIL               |
| County Trego                              | ego                                    | State       | Kansas                              |                     | MEL                     |
| Formation                                 | Samp                                   | Sample tops | Log Tops                            | Datum               | Struct Comp             |
| Top Anhydrite                             | 16                                     | 1641        | 1639                                | +615                | \$                      |
| Base Anhydrite                            | 16                                     | 1688        | 1682                                | +572                | NA                      |
|                                           |                                        |             |                                     |                     |                         |
| Topeka                                    | 32                                     | 3291        | 3290                                | -1036               | 2                       |
| Heebner                                   | 35                                     | 3512        | 3511                                | -1257               | ţ                       |
| Toronto                                   | 35                                     | 3534        | 3532                                | -1278               | +7                      |
| LKC                                       | 35                                     | 3547        | 3546                                | -1292               | +5                      |
| BKC                                       | 37                                     | 3778        | 3777                                | -1523               | 8+                      |
| Marmaton                                  | »/ <b></b>                             | 3840        | 3838                                | -1584               | 8+                      |
| Arbuckle                                  | 39                                     | 3930        | 3928                                | -1674               | FL                      |
| Total Depth                               | 40                                     | 4025        | 4024                                | -1770               |                         |
|                                           |                                        |             |                                     |                     |                         |
|                                           |                                        |             |                                     |                     |                         |
|                                           |                                        |             | *                                   |                     |                         |
| Ve                                        | Structural (                           | Compariso   | n Zenith Drilling - Schoenthaler #1 | hoenthaler #1       |                         |
| Reference Well For (<br>JNW-SE-NW Sec. 27 | Il For Structural (<br>Sec. 27-12s-21w | Compariso   | 1.2.5                               | hoenthaler #1       |                         |

# Topeka 3291 (-1038)

LS: gry, fn-vfn xln. All v dns w/ scat foss.

Sh: gry

LS: It gry, fn xln. Fr intxln por w/ NS.

LS: It gry0lt brn, fn xln, subxln in prt. NS.

Sh: gry, sitly

LS: brn, fn-md xln. Foss w/ scat amt tan-brn cht. Totally barren, no od. Trng v dns w/ no vis por.

Sh: gry LS: gry w/ some drk brn, v dns.

Sh: gry

LS: brn, fn xln, v foss, all v broken w/ totally fiss bed. All NS, scat brn cht.

Sh: Black Carb

Sh: gry, sitly

LS: tan, fn-vfn xln. All v dns w/ scat tan-brn cht. Totally barren, no od.

LS: tan, fn xln. Inc amt foss, frag in prt. Dnst w/ pr por, all NS.

Sh: gry LS: gry, m xln, v foss. NS. Sh: Black Carb

LS: tan, fn xln, v ool-foss.

M J T Oil Schoentheler #5 Trego Co Ks. 4-19-23 Move 5 ½ to location