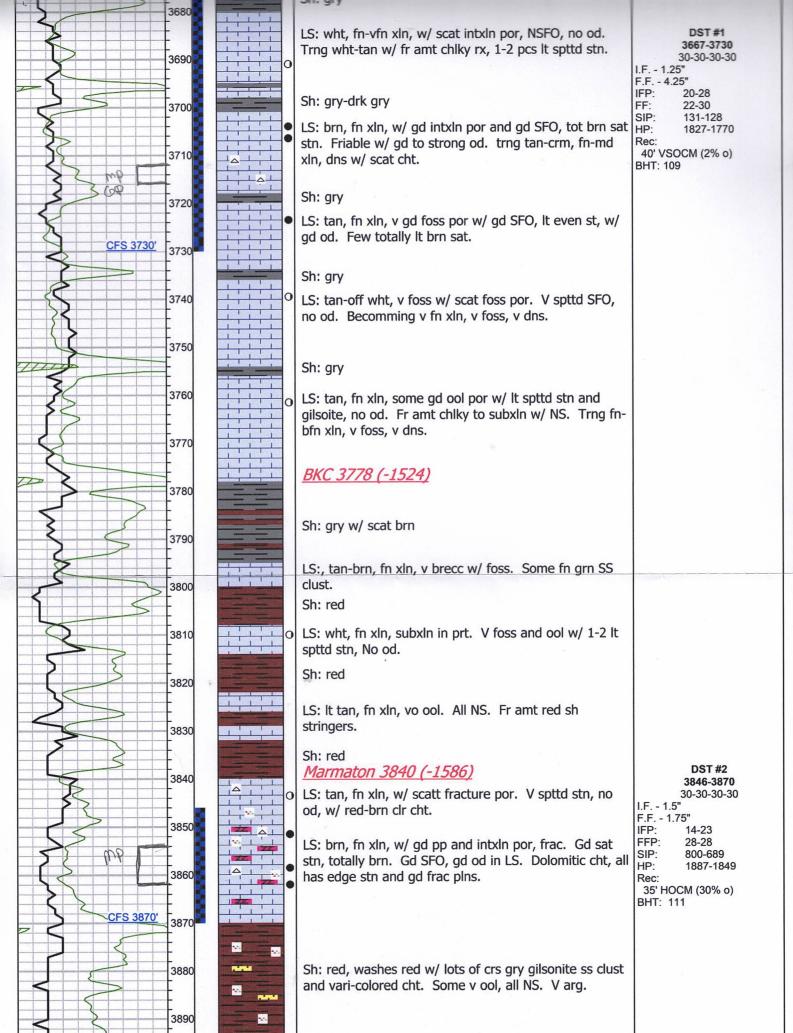

| Marc A. Downing                           | vning                                  |             | Geologic Report                     | Report              |                         |
|-------------------------------------------|----------------------------------------|-------------|-------------------------------------|---------------------|-------------------------|
| Consulting Petroleum<br>Geologist         | roleum<br>t                            |             | Drilling Time and Sample Log        | Sample Lo           | <b>9</b> 0              |
| Operator MJT Oil                          | Oil                                    |             |                                     | KB Ele              | Elevation<br>2254       |
| Lease Schoenthaler                        | thaler                                 |             | No. 5                               | 6 Å                 | 2252<br>2246            |
| API # 15-195-                             | 15-195-23157-0000                      | 0000        |                                     | f                   | Casing Record           |
| Field Adair                               |                                        |             |                                     | 8 5/8<br>Production | 8 5/8" @ 223'<br>uction |
| Location 1170                             | 1170' FNL &                            | 2 1815'     | FWL                                 | 5 1/2" @ 4024       | · @ 4024'               |
|                                           |                                        |             |                                     | CNE                 | CNDL, DIL               |
| County Trego                              | ego                                    | State       | Kansas                              |                     | MEL                     |
| Formation                                 | Samp                                   | Sample tops | Log Tops                            | Datum               | Struct Comp             |
| Top Anhydrite                             | 16                                     | 1641        | 1639                                | +615                | \$                      |
| Base Anhydrite                            | 16                                     | 1688        | 1682                                | +572                | NA                      |
|                                           |                                        |             |                                     |                     |                         |
| Topeka                                    | 32                                     | 3291        | 3290                                | -1036               | 2                       |
| Heebner                                   | 35                                     | 3512        | 3511                                | -1257               | ţ                       |
| Toronto                                   | 35                                     | 3534        | 3532                                | -1278               | +7                      |
| LKC                                       | 35                                     | 3547        | 3546                                | -1292               | +5                      |
| BKC                                       | 37                                     | 3778        | 3777                                | -1523               | 8+                      |
| Marmaton                                  | »/ <b></b>                             | 3840        | 3838                                | -1584               | 8+                      |
| Arbuckle                                  | 39                                     | 3930        | 3928                                | -1674               | FL                      |
| Total Depth                               | 40                                     | 4025        | 4024                                | -1770               |                         |
|                                           |                                        |             |                                     |                     |                         |
|                                           |                                        |             |                                     |                     |                         |
|                                           |                                        |             | *                                   |                     |                         |
| Ve                                        | Structural (                           | Compariso   | n Zenith Drilling - Schoenthaler #1 | hoenthaler #1       |                         |
| Reference Well For (<br>JNW-SE-NW Sec. 27 | Il For Structural (<br>Sec. 27-12s-21w | Compariso   | 1.2.5                               | hoenthaler #1       |                         |

# **Summary and Recommendations**

Due to structural position, DST recovery, and log evaluati to set 5 1/2" production casing for completion.

Perforate:

Arbuckle: 3947-3950 (squeeze if wet)

Marc A. D

Respectfull