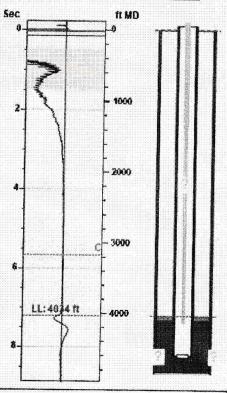

(((ECHOMETER)))

Zerr 4 10/06/2023 11:39:10AM

Producing Shot Manual Input

#### **Manually Entered Production**

Liquid Level Percent Liquid 4601 ft 100.00%

#### Static Bottomhole Pressure \*.\* psi (g) @ 0 ft TVD

Static Liquid Level Oil Column Height Water Column Height 4034 ft MD -4034 ft MD 0 ft MD

## Comments and Recommendations

Static Shot 10/06/2023 11:39:10AM