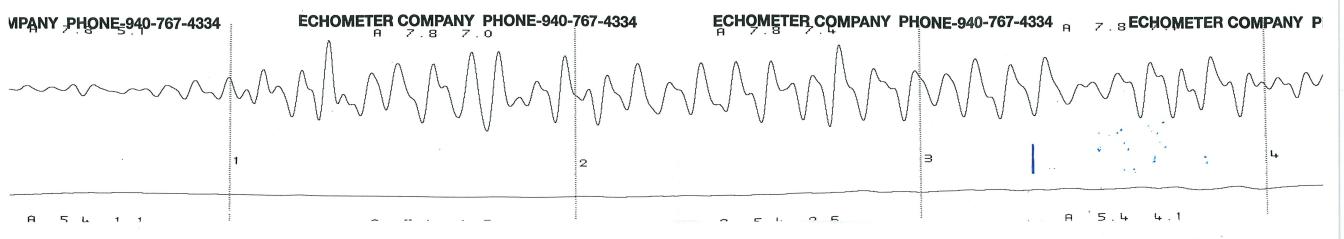

Re: Temporary Abandonment API 15-051-24568-00-00 SMITH A LEASE 5 NE/4 Sec.14-12S-16W Ellis County, Kansas