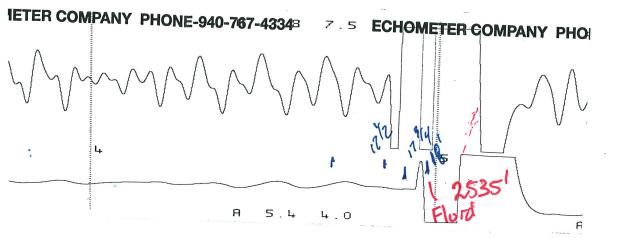

Re: Temporary Abandonment API 15-051-24568-00-00 SMITH A LEASE 5 NE/4 Sec.14-12S-16W Ellis County, Kansas