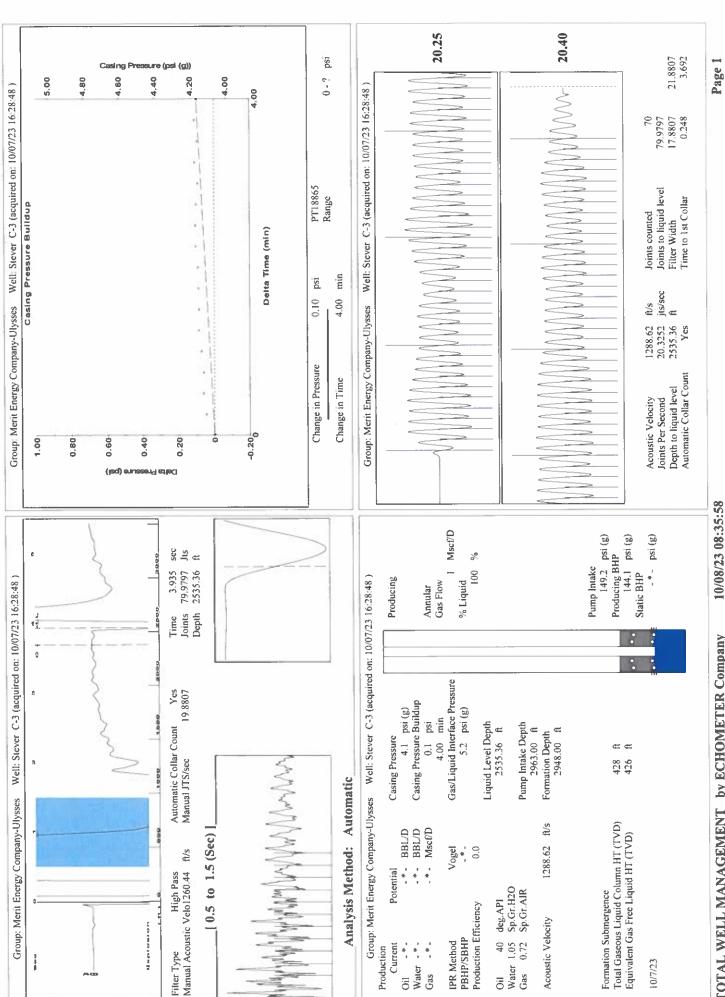

| KCC District Office #4 - 2301 E. 13th Street, Hays, KS 67601-2651                      | Phone 785.261.6250 |  |



Conservation Division District Office No. 1 210 E. Frontview, Suite A Dodge City, KS 67801



Phone: 620-682-7933 http://kcc.ks.gov/

Laura Kelly, Governor

Andrew J. French, Chairperson Dwight D. Keen, Commissioner Annie Kuether, Commissioner

October 13, 2023

Katherine McClurkan Merit Energy Company, LLC 13727 Noel Road, Suite 1200 Dallas, TX 75240-7362

Re: Temporary Abandonment API 15-067-21159-00-01 Stever C 3 NE/4 Sec.01-28S-36W Grant County, Kansas

## Dear Katherine McClurkan:

"Your temporary abandonment (TA) application for the well listed above has been approved. In accordance with K.A.R. 82-3-111 the TA status of this well will expire 10/13/2024.

- \* If you return this well to service or plug it, please notify the District Office.
- \* If you sell this well you are require