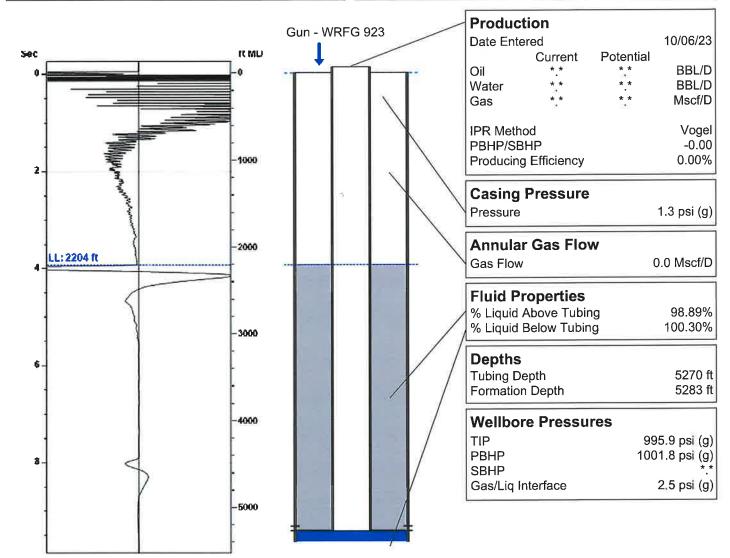

# Hawes Ranch 1A-27 10/06/2023 11:22:56AM

Liquid Level

2204 ft MD

Fluid Above Tubing
Gas Free Above Tubing

3066 ft TVD 3032 ft TVD

| Acoustic Velocity                                        |                |                                         |  |  |  |  |
|----------------------------------------------------------|----------------|-----------------------------------------|--|--|--|--|
| Surface Temp                                             | 70 deg F       | 0.00% CO2                               |  |  |  |  |
| Bottomhole Temp                                          | 150 deg F      | 0.00% N2                                |  |  |  |  |
| Pressure                                                 | 1.3 psi (g)    | 0.00% H2S                               |  |  |  |  |
| Gas Gravity                                              | 0.9220 Air = 1 |                                         |  |  |  |  |
| Acoustic Velocity<br>Joints Per Sec.<br>Joints To Liquid |                | 1118 ft/s<br>17.63 Jts/sec<br>69.53 Jts |  |  |  |  |
| Calculated From Known Gas Specific Gravity               |                |                                         |  |  |  |  |