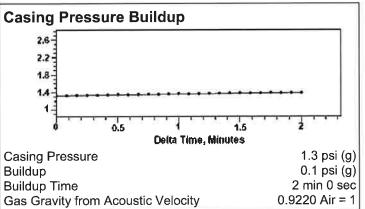

# Hawes Ranch 1A-27 10/06/2023 11:22:56AM

Liquid Level

2204 ft MD

Fluid Above Tubing
Gas Free Above Tubing

3066 ft TVD 3032 ft TVD

| Acoustic Velocity                                        |                |                                         |  |  |  |  |
|----------------------------------------------------------|----------------|-----------------------------------------|--|--|--|--|
| Surface Temp                                             | 70 deg F       | 0.00% CO2                               |  |  |  |  |
| Bottomhole Temp                                          | 150 deg F      | 0.00% N2                                |  |  |  |  |
| Pressure                                                 | 1.3 psi (g)    | 0.00% H2S                               |  |  |  |  |
| Gas Gravity                                              | 0.9220 Air = 1 |                                         |  |  |  |  |
| Acoustic Velocity<br>Joints Per Sec.<br>Joints To Liquid |                | 1118 ft/s<br>17.63 Jts/sec<br>69.53 Jts |  |  |  |  |
| Calculated From Known Gas Specific Gravity               |                |                                         |  |  |  |  |