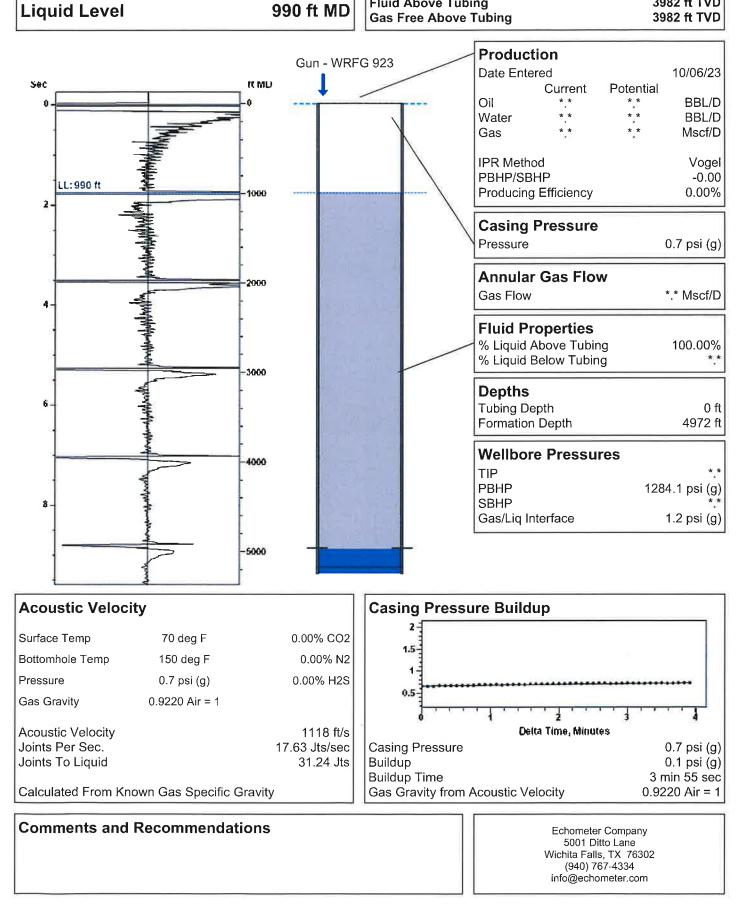

(((ECHOMETER)))

Lix 1-4 10/06/2023 04:24:57PM

990 ft MD

Fluid Above Tubing

3982 ft TVD 3982 ft TVD

Conservation Division District Office No. 1 210 E. Frontview, Suite A Dodge City, KS 67801

Phone: 620-682-7933 http://kcc.ks.gov/