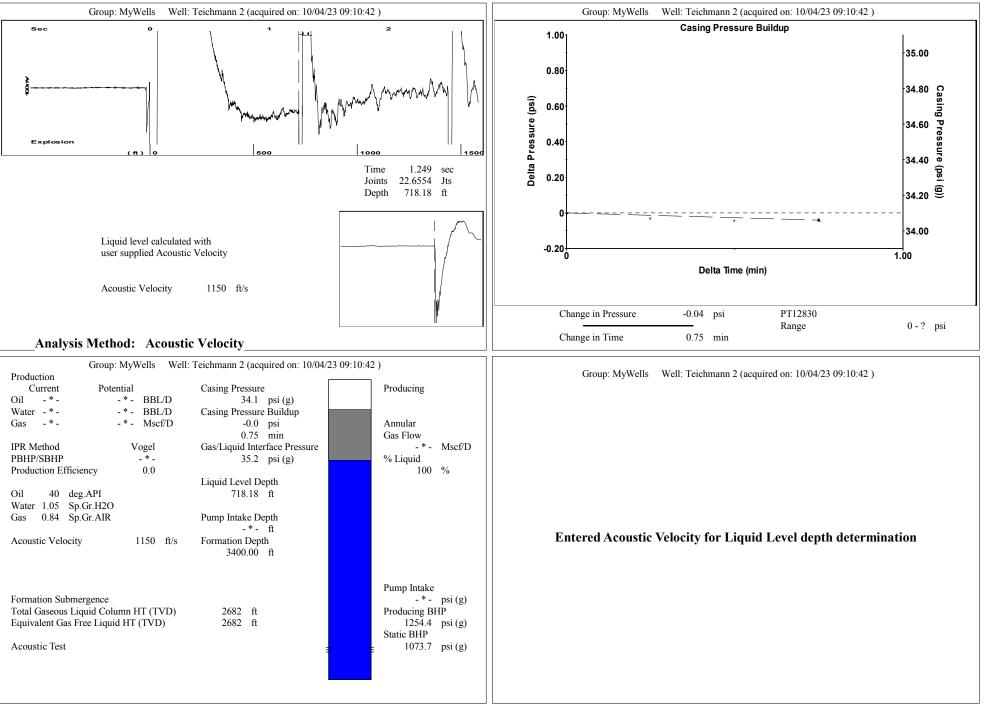

c c c c c$ | KCC District Office #1 - 210 E. Frontview, Suite A, Dodge City, KS 67801               | Phone 620.682.7933 |
|--------------------------------------------------------|----------------------------------------------------------------------------------------|--------------------|
|                                                        | KCC District Office #2 - 3450 N. Rock Road, Building 600, Suite 601, Wichita, KS 67226 | Phone 316.337.7400 |
|                                                        | KCC District Office #3 - 137 E. 21st St., Chanute, KS 66720                            | Phone 620.902.6450 |
|                                                        | KCC District Office #4 - 2301 E. 13th Street, Hays, KS 67601-2651                      | Phone 785.261.6250 |



Conservation Division District Office No. 1 210 E. Frontview, Suite A Dodge City, KS 67801



Phone: 620-682-7933 http://kcc.ks.gov/

Andrew J. French, Chairperson Dwight D. Keen, Commissioner Annie Kuether, Commissioner Laura Kelly, Governor

October 13, 2023

Brent Homeier Mai Oil Operations, Inc. 8411 PRESTON RD STE 800 DALLAS, TX 75225-5520

Re: Temporary Abandonment API 15-185-12704-00-00 TEICHMANN 2 SE/4 Sec.10-22S-12W Stafford County, Kansas

Dear Brent Homeier:

"Your temporary abandonment (TA) application for the well listed above has been approved. In accordance with K.A.R. 82-3-111 the TA status of this well will expire 10/13/2024.

\* If you return this well to service or plug it, please notify the District Office.

\* If you sell this well you are required to file a Transfer