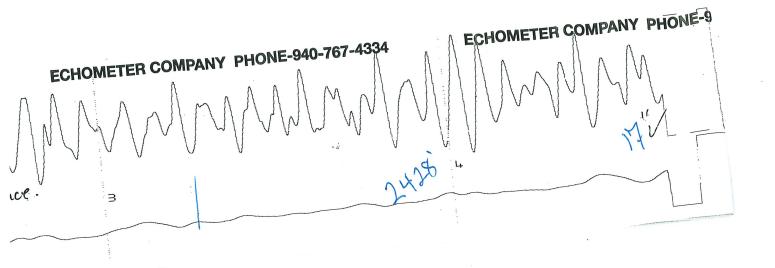

Re: Temporary Abandonment API 15-167-06171-00-00 DODGE B LEASE 4 NW/4 Sec.29-11S-15W Russell County, Kansas