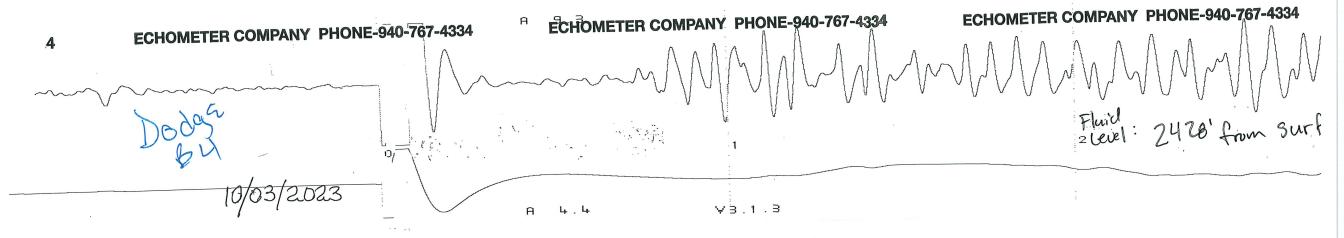

Re: Temporary Abandonment API 15-167-06171-00-00 DODGE B LEASE 4 NW/4 Sec.29-11S-15W Russell County, Kansas