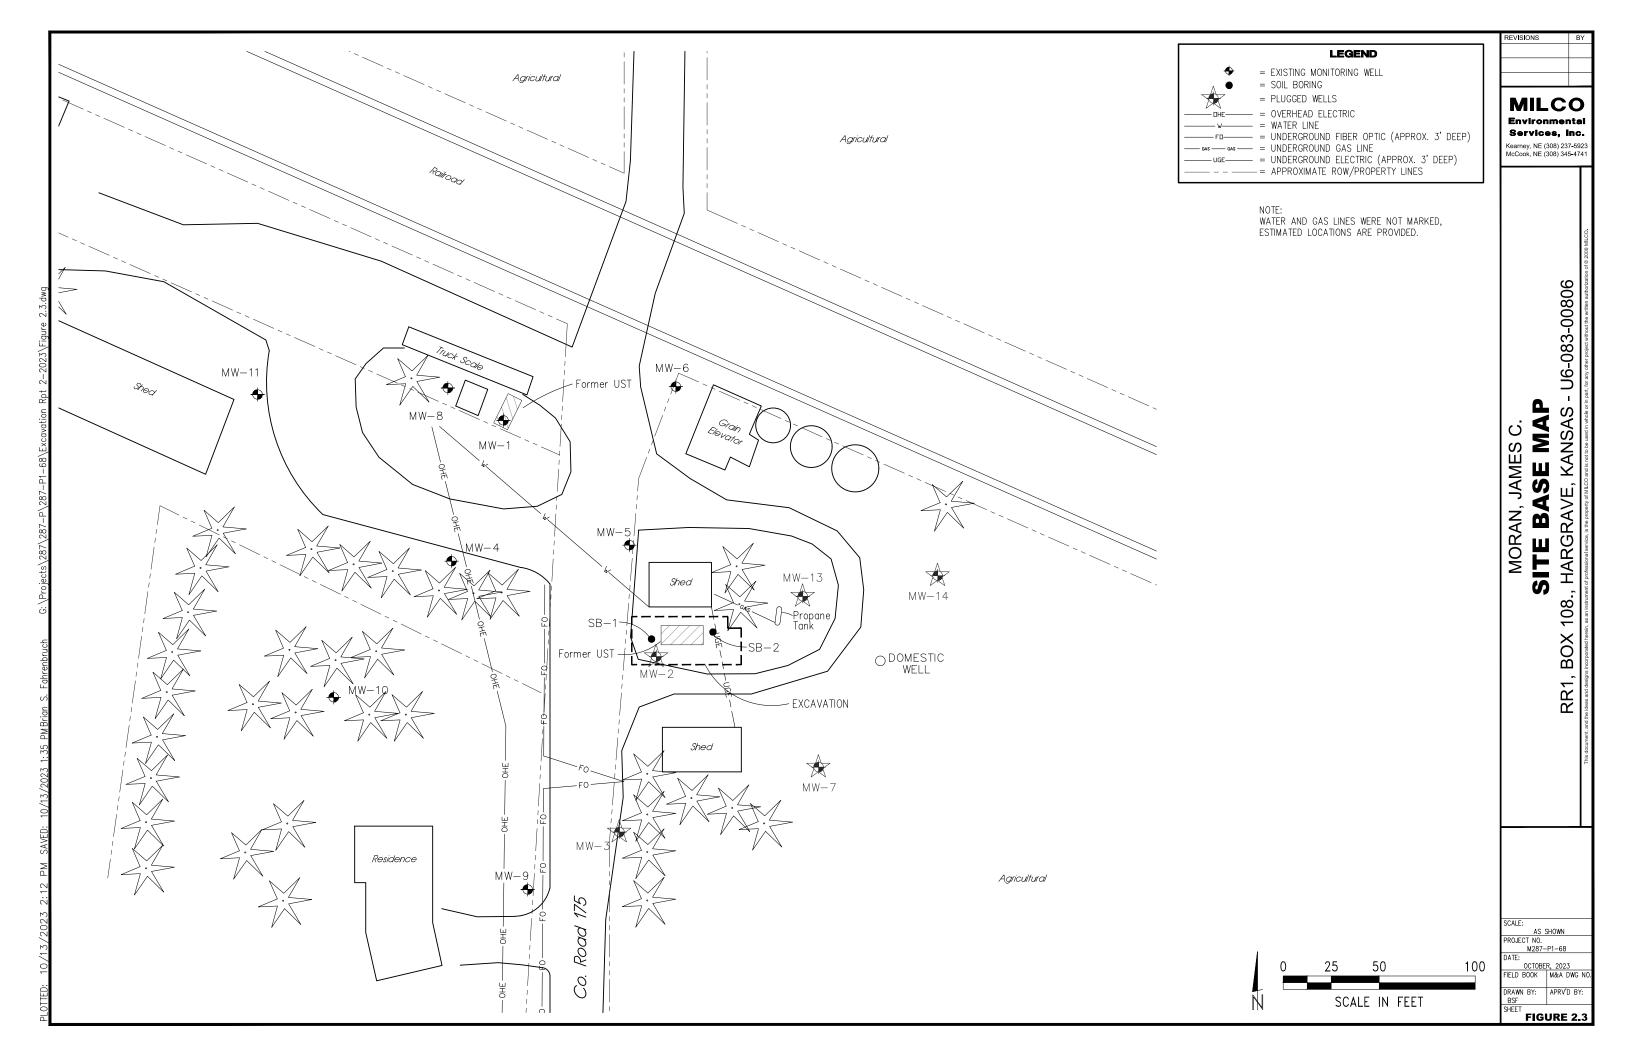

| business name of |    |
|                                           |                                | , Ka                                       | nsas Water Well Co  | ontractor's   | License No                                                                                                                             | under the        |    |
| authority of the de                       | signated person as defined i   | in K.A.R. 28-30-2(j) and                   | signed and certifie | ed by the ele | ectronic signature of th                                                                                                               | e designated     |    |

Send one copy to WATER WELL OWNER and retain one for your records.

person at its submittal