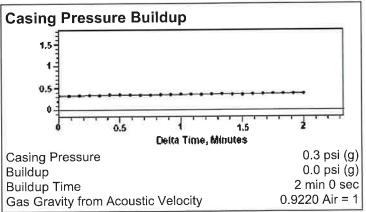

(((ECHOMETER))) zimmerman 1-8 10/06/2023 12:01:50PM

**Liquid Level** 

2355 ft MD

Fluid Above Tubing
Gas Free Above Tubing

2794 ft TVD 2794 ft TVD

| Acoustic Velocity                                        |                |                                         |  |  |  |  |
|----------------------------------------------------------|----------------|-----------------------------------------|--|--|--|--|
| Surface Temp                                             | 70 deg F       | 0.00% CO2                               |  |  |  |  |
| Bottomhole Temp                                          | 150 deg F      | 0.00% N2                                |  |  |  |  |
| Pressure                                                 | 0.3 psi (g)    | 0.00% H2S                               |  |  |  |  |
| Gas Gravity                                              | 0.9220 Air = 1 |                                         |  |  |  |  |
| Acoustic Velocity<br>Joints Per Sec.<br>Joints To Liquid |                | 1118 ft/s<br>17.64 Jts/sec<br>74.29 Jts |  |  |  |  |
| Calculated From Known Gas Specific Gravity               |                |                                         |  |  |  |  |