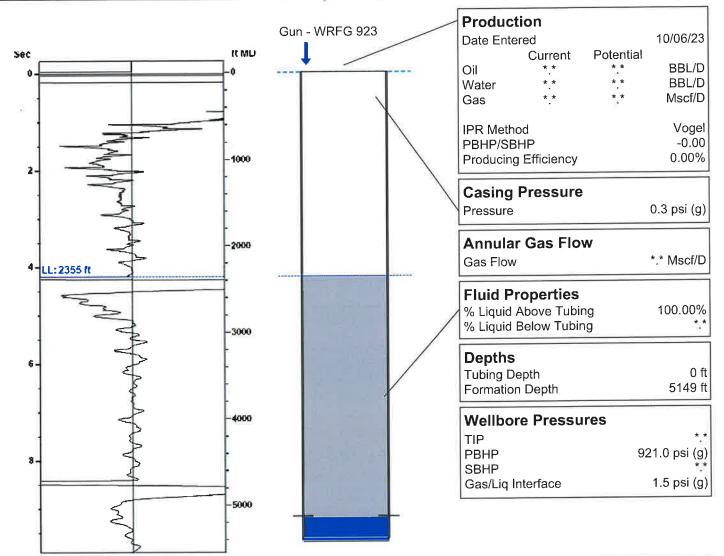

(((ECHOMETER))) zimmerman 1-8 10/06/2023 12:01:50PM

**Liquid Level** 

2355 ft MD

Fluid Above Tubing
Gas Free Above Tubing

2794 ft TVD 2794 ft TVD

| Acoustic Velocity                                        |                |                                         |  |  |  |  |
|----------------------------------------------------------|----------------|-----------------------------------------|--|--|--|--|
| Surface Temp                                             | 70 deg F       | 0.00% CO2                               |  |  |  |  |
| Bottomhole Temp                                          | 150 deg F      | 0.00% N2                                |  |  |  |  |
| Pressure                                                 | 0.3 psi (g)    | 0.00% H2S                               |  |  |  |  |
| Gas Gravity                                              | 0.9220 Air = 1 |                                         |  |  |  |  |
| Acoustic Velocity<br>Joints Per Sec.<br>Joints To Liquid |                | 1118 ft/s<br>17.64 Jts/sec<br>74.29 Jts |  |  |  |  |
| Calculated From Known Gas Specific Gravity               |                |                                         |  |  |  |  |