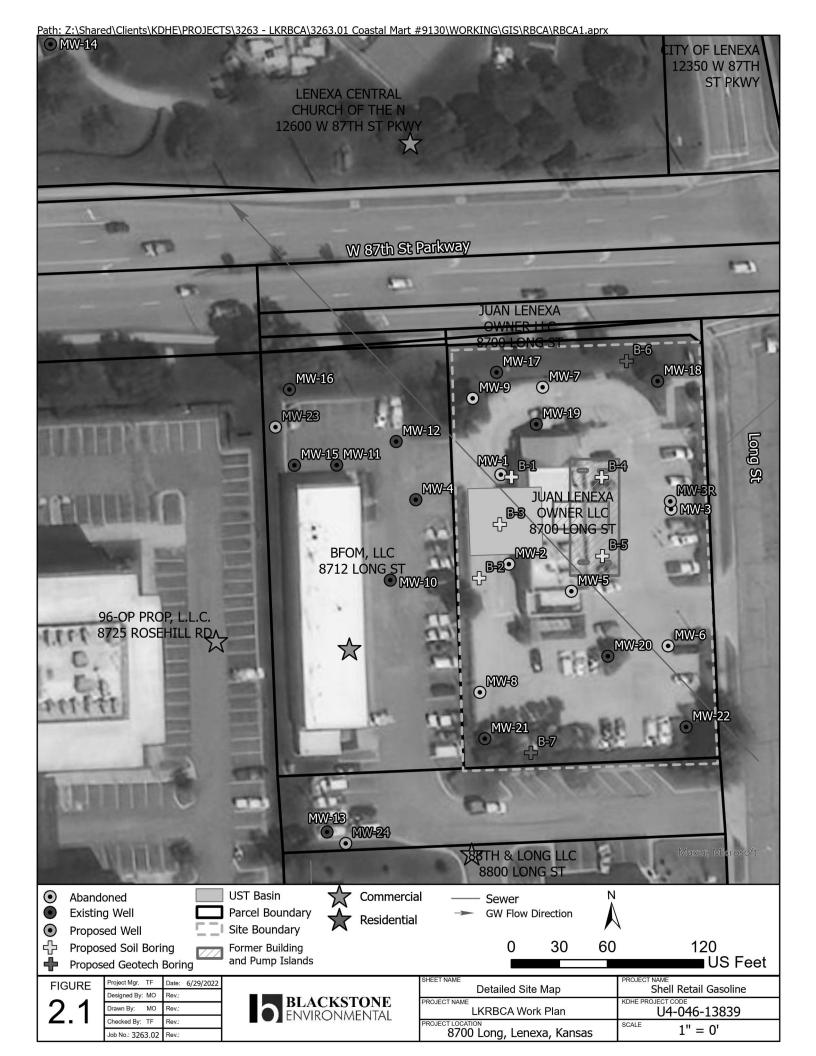

| •            |       | under the b<br>License No.                                                                                                             |          |         |  |  |  |
| authority of the de                                                 | signated person as d    |          |                                                                                                                                   |              |       | ectronic signature of the                                                                                                              |          |         |  |  |  |

Send one copy to WATER WELL OWNER and retain one for your records.

person at its submittal \_