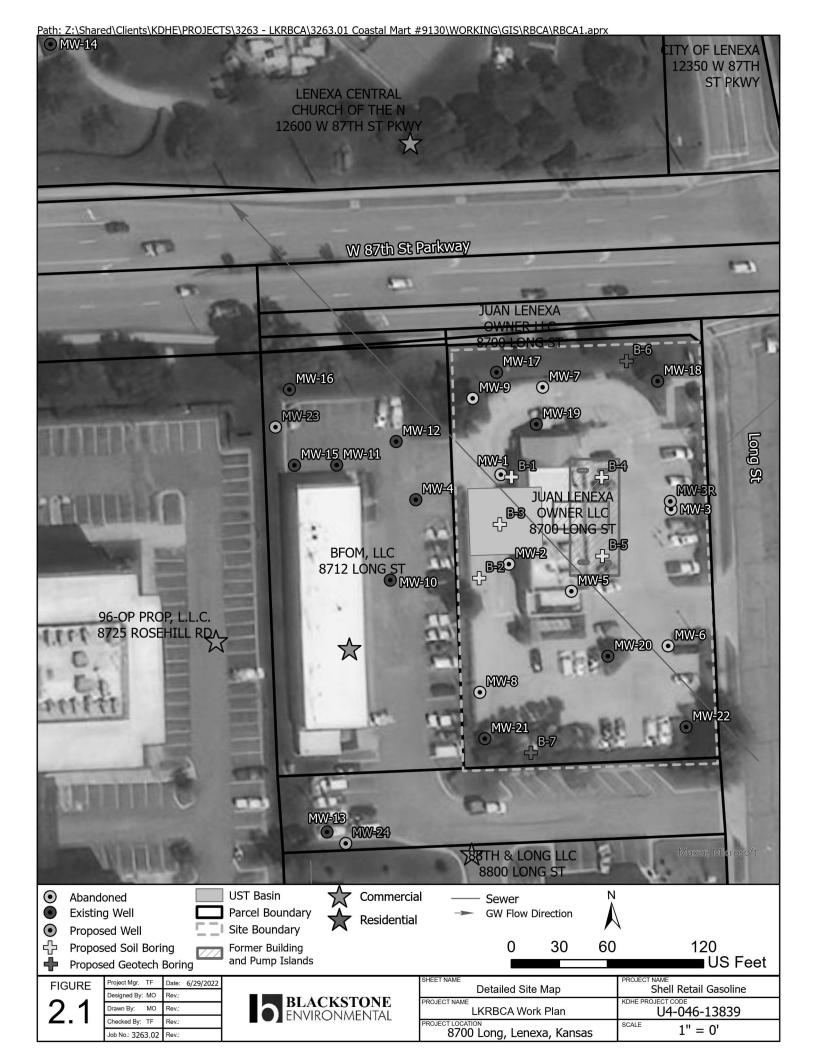

| stated water                                                                | well co                                    | ntractor' | s license and was                   | s completed                      | l on                                   | . I certify that this  |
| record is true to the                          | best of my knowledge ar                                                               |                                                                             |                                            |           | ord was complet<br>as Water Well Co |                                  |                                        |                        |

Send one copy to WATER WELL OWNER and retain one for your records.

person at its submittal