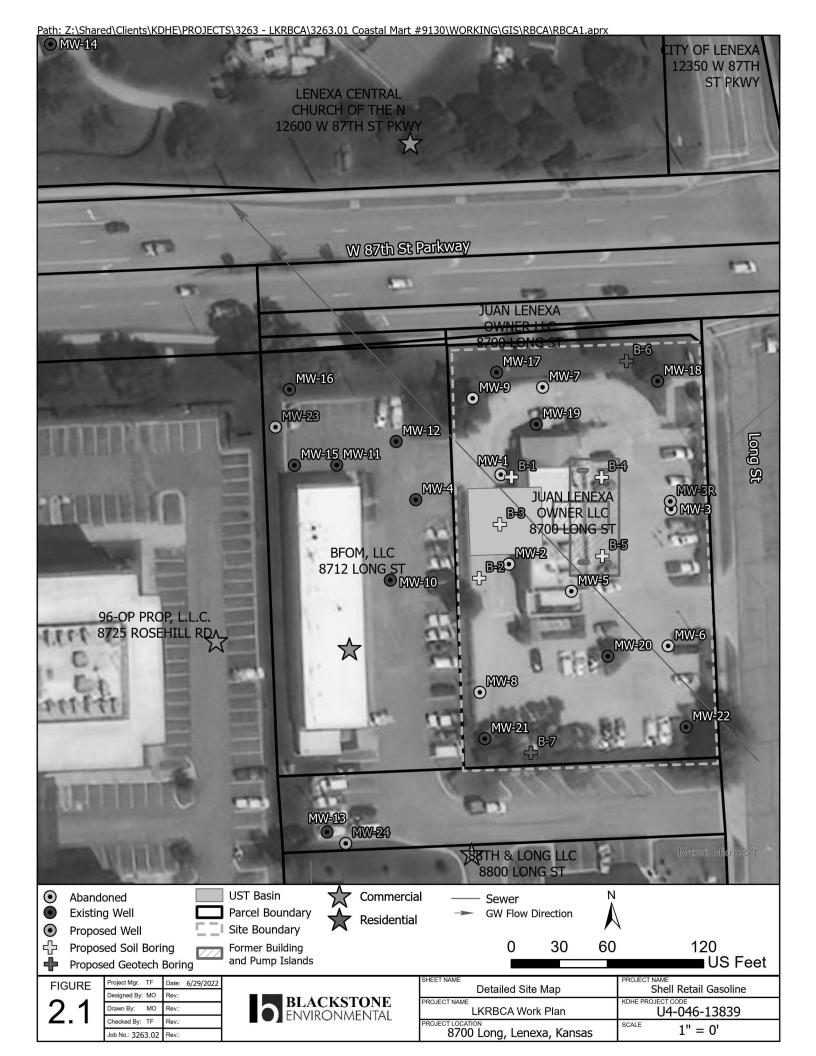

| ontractor's   | License No              | under th       | e     |     |
| authority                                                                                            | of the desi   | ignated p  | erson as o                                  | lefined in                  | K.A.R.    | 28-30-2(j  | ) and sig   | ned and certifie                                                                                                                                                             | ed by the ele | ectronic signature of t | he designate   | d     |     |

Send one copy to WATER WELL OWNER and retain one for your records.

person at its submittal \_