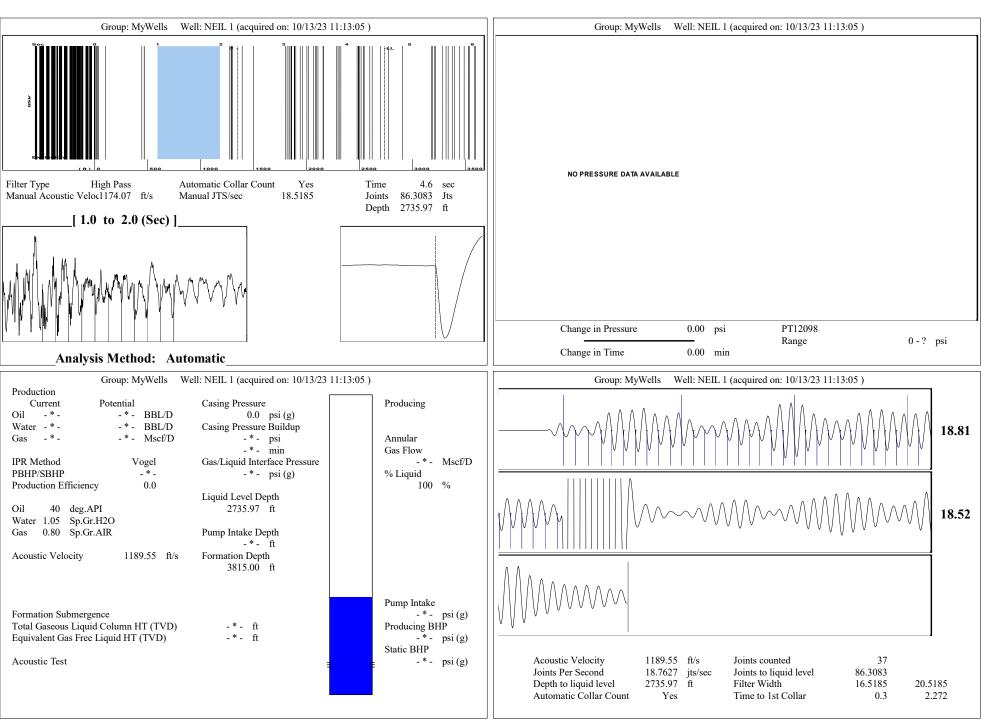

10/17/2023

Octavio Morales American Warrior, Inc. PO BOX 399 GARDEN CITY, KS 67846-0399

Re: Temporary Abandonment API 15-163-20345-00-00 NEIL 1 NE/4 Sec.20-09S-20W Rooks County, Kansas

**Dear Octavio Morales:** 