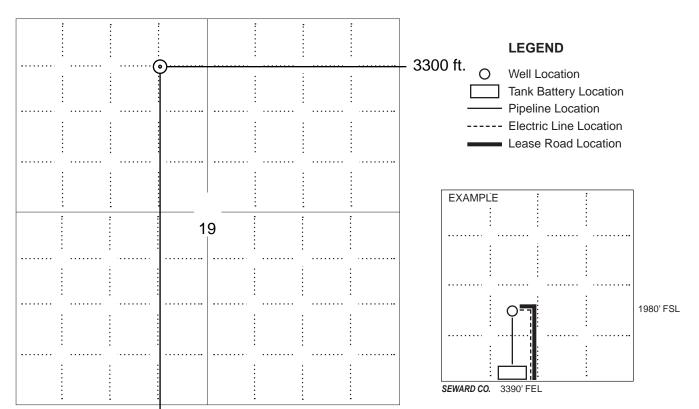

### IN ALL CASES PLOT THE INTENDED WELL ON THE PLAT BELOW

In all cases, please fully complete this side of the form. Include items 1 through 5 at the bottom of this page.

| Operator:                             | Location of Well: County:                                                                            |
|---------------------------------------|------------------------------------------------------------------------------------------------------|
| Lease:                                | feet from N / S Line of Section                                                                      |
| Well Number:                          | feet from E / W Line of Section                                                                      |
| Field:                                | Sec Twp S. R                                                                                         |
| Number of Acres attributable to well: | Is Section: Regular or Irregular                                                                     |
|                                       | If Section is Irregular, locate well from nearest corner boundary.  Section corner used: NE NW SE SW |

#### **PLAT**

Show location of the well. Show footage to the nearest lease or unit boundary line. Show the predicted locations of lease roads, tank batteries, pipelines and electrical lines, as required by the Kansas Surface Owner Notice Act (House Bill 2032).

You may attach a separate plat if desired.

NOTE: In all cases locate the spot of the proposed drilling locaton.

### 4620 ft.

#### In plotting the proposed location of the well, you must show:

- 1. The manner in which you are using the depicted plat by identifying section lines, i.e. 1 section, 1 section with 8 surrounding sections, 4 sections, etc.
- 2. The distance of the proposed drilling location from the south / north and east / west outside section lines.
- 3. The distance to the nearest lease or unit boundary line (in footage).
- 4. If proposed location is located within a prorated or spaced field a certificate of acreage attribution plat must be attached: (C0-7 for oil wells; CG-8 for gas wells).
- 5. The predicted locations of lease roads, tank batteries, pipelines, and electrical lines.