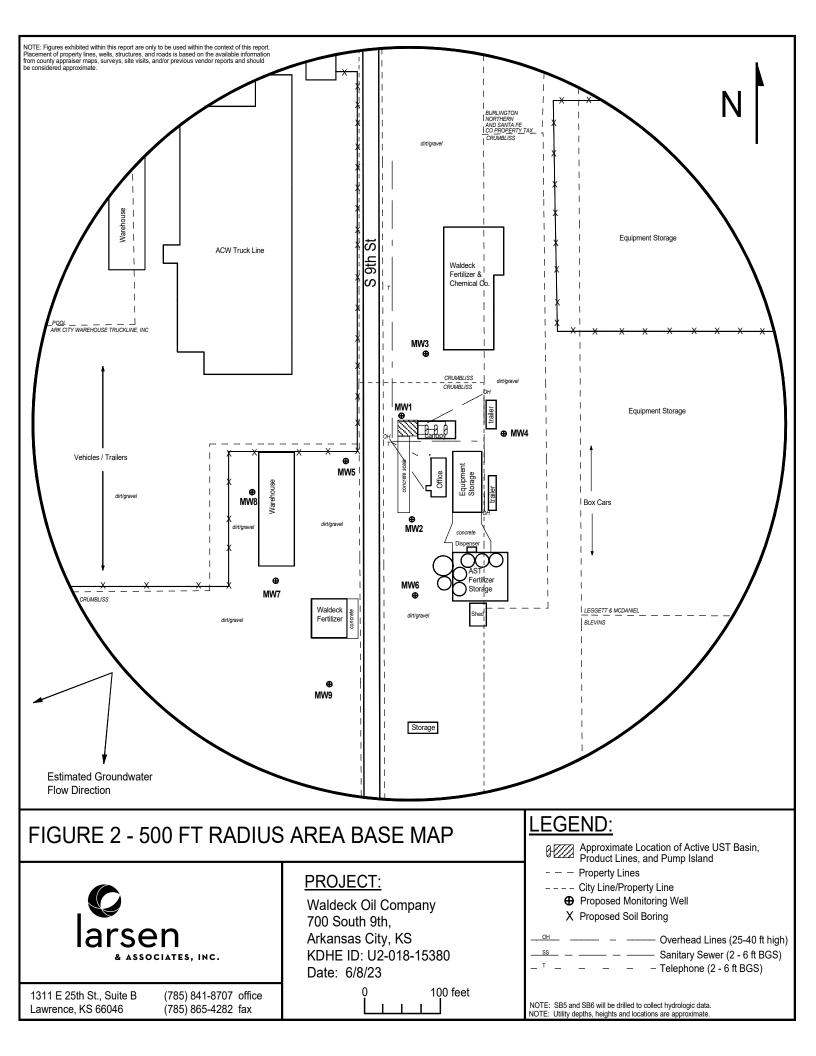

# DENNIS L HANDKE 1820 NW 59th Terrace TOPEKA, KANSAS 66618 785-286-4047 Home

Jessica Chapman Larsen & Associates 1311 E. 25<sup>th</sup> Street, Suite B Lawrence, Kansas, 66046

RE: Monitor Well Elevation Survey 700 South 9<sup>th</sup> St., Arkansas City, Kansas September1, 2023

Proj. 23-00DD Waldeck Oil Company U2-018-15380

| Bench Mark: Chisled Sq. on NW corner of concrete scale platform West of scale office.Elev: 1078.40North 4701.10West 3206.50(from SE Cor. Sec. 36-34-3E) |                 |         |       |         |                                                                                                                                                                                                                                                                                                                                                                                                                                                                                                                                                                                                                                                                                                                                                                                                                                                                                                                                                                                                                                                                                                                                                                                                                                                                                                                                                                                                                                                                                                                                                                                                                                                                                                                                                                                                                                                                                                                                                                                                                                                                                                                                |  |  |
|---------------------------------------------------------------------------------------------------------------------------------------------------------|-----------------|---------|-------|---------|--------------------------------------------------------------------------------------------------------------------------------------------------------------------------------------------------------------------------------------------------------------------------------------------------------------------------------------------------------------------------------------------------------------------------------------------------------------------------------------------------------------------------------------------------------------------------------------------------------------------------------------------------------------------------------------------------------------------------------------------------------------------------------------------------------------------------------------------------------------------------------------------------------------------------------------------------------------------------------------------------------------------------------------------------------------------------------------------------------------------------------------------------------------------------------------------------------------------------------------------------------------------------------------------------------------------------------------------------------------------------------------------------------------------------------------------------------------------------------------------------------------------------------------------------------------------------------------------------------------------------------------------------------------------------------------------------------------------------------------------------------------------------------------------------------------------------------------------------------------------------------------------------------------------------------------------------------------------------------------------------------------------------------------------------------------------------------------------------------------------------------|--|--|
|                                                                                                                                                         |                 |         |       |         | ne - Construint data-ut de lagende tel provid de la de |  |  |
| <b>MW-1</b>                                                                                                                                             | rim             | 1077.41 | North | 4748.27 | SW1/4,NE1/4,NE1/4,NW1/4                                                                                                                                                                                                                                                                                                                                                                                                                                                                                                                                                                                                                                                                                                                                                                                                                                                                                                                                                                                                                                                                                                                                                                                                                                                                                                                                                                                                                                                                                                                                                                                                                                                                                                                                                                                                                                                                                                                                                                                                                                                                                                        |  |  |
|                                                                                                                                                         | top pipe        | 1076.92 | West  | 3204.08 | Lat= 37.05478 Long = 97.05077                                                                                                                                                                                                                                                                                                                                                                                                                                                                                                                                                                                                                                                                                                                                                                                                                                                                                                                                                                                                                                                                                                                                                                                                                                                                                                                                                                                                                                                                                                                                                                                                                                                                                                                                                                                                                                                                                                                                                                                                                                                                                                  |  |  |
|                                                                                                                                                         |                 |         |       |         |                                                                                                                                                                                                                                                                                                                                                                                                                                                                                                                                                                                                                                                                                                                                                                                                                                                                                                                                                                                                                                                                                                                                                                                                                                                                                                                                                                                                                                                                                                                                                                                                                                                                                                                                                                                                                                                                                                                                                                                                                                                                                                                                |  |  |
| MW-2                                                                                                                                                    | rim             | 1077.45 | North | 4603.57 | NW1/4,SE1/4,NE1/4,NW1/4                                                                                                                                                                                                                                                                                                                                                                                                                                                                                                                                                                                                                                                                                                                                                                                                                                                                                                                                                                                                                                                                                                                                                                                                                                                                                                                                                                                                                                                                                                                                                                                                                                                                                                                                                                                                                                                                                                                                                                                                                                                                                                        |  |  |
|                                                                                                                                                         | top pipe        | 1077.05 | West  | 3191.97 | Lat= 37.05438 Long = 97.05073                                                                                                                                                                                                                                                                                                                                                                                                                                                                                                                                                                                                                                                                                                                                                                                                                                                                                                                                                                                                                                                                                                                                                                                                                                                                                                                                                                                                                                                                                                                                                                                                                                                                                                                                                                                                                                                                                                                                                                                                                                                                                                  |  |  |
| NAME 2                                                                                                                                                  |                 | 1077 01 | Marth | 1000 77 | SW(1/4 NIE1/4 NIE1/4 NIW(1/4                                                                                                                                                                                                                                                                                                                                                                                                                                                                                                                                                                                                                                                                                                                                                                                                                                                                                                                                                                                                                                                                                                                                                                                                                                                                                                                                                                                                                                                                                                                                                                                                                                                                                                                                                                                                                                                                                                                                                                                                                                                                                                   |  |  |
| MW-3                                                                                                                                                    | rim             | 1077.01 | North | 4823.77 | SW1/4,NE1/4,NE1/4,NW1/4                                                                                                                                                                                                                                                                                                                                                                                                                                                                                                                                                                                                                                                                                                                                                                                                                                                                                                                                                                                                                                                                                                                                                                                                                                                                                                                                                                                                                                                                                                                                                                                                                                                                                                                                                                                                                                                                                                                                                                                                                                                                                                        |  |  |
|                                                                                                                                                         | top pipe        | 1076.64 | West  | 3166.50 | Lat= 37.05499 Long = 97.05065                                                                                                                                                                                                                                                                                                                                                                                                                                                                                                                                                                                                                                                                                                                                                                                                                                                                                                                                                                                                                                                                                                                                                                                                                                                                                                                                                                                                                                                                                                                                                                                                                                                                                                                                                                                                                                                                                                                                                                                                                                                                                                  |  |  |
| NAME A                                                                                                                                                  |                 | 1077.06 | North | 4719.31 | SW1/4,NE1/4,NE1/4,NW1/4                                                                                                                                                                                                                                                                                                                                                                                                                                                                                                                                                                                                                                                                                                                                                                                                                                                                                                                                                                                                                                                                                                                                                                                                                                                                                                                                                                                                                                                                                                                                                                                                                                                                                                                                                                                                                                                                                                                                                                                                                                                                                                        |  |  |
| MW-4                                                                                                                                                    | rim<br>ton ning |         | West  | 3075.81 | Lat= $37.05470$ Long = $97.05033$                                                                                                                                                                                                                                                                                                                                                                                                                                                                                                                                                                                                                                                                                                                                                                                                                                                                                                                                                                                                                                                                                                                                                                                                                                                                                                                                                                                                                                                                                                                                                                                                                                                                                                                                                                                                                                                                                                                                                                                                                                                                                              |  |  |
|                                                                                                                                                         | top pipe        | 1076.72 | west  | 50/5.81 | Lat = 37.03470 Long = 97.03033                                                                                                                                                                                                                                                                                                                                                                                                                                                                                                                                                                                                                                                                                                                                                                                                                                                                                                                                                                                                                                                                                                                                                                                                                                                                                                                                                                                                                                                                                                                                                                                                                                                                                                                                                                                                                                                                                                                                                                                                                                                                                                 |  |  |
| MW-5                                                                                                                                                    | rim             | 1077.88 | North | 4688.88 | SW1/4,NE1/4,NE1/4,NW1/4                                                                                                                                                                                                                                                                                                                                                                                                                                                                                                                                                                                                                                                                                                                                                                                                                                                                                                                                                                                                                                                                                                                                                                                                                                                                                                                                                                                                                                                                                                                                                                                                                                                                                                                                                                                                                                                                                                                                                                                                                                                                                                        |  |  |
| 101 00 -5                                                                                                                                               | top pipe        | 1077.43 | West  | 3283.96 | Lat= $37.05461$ Long = $97.05105$                                                                                                                                                                                                                                                                                                                                                                                                                                                                                                                                                                                                                                                                                                                                                                                                                                                                                                                                                                                                                                                                                                                                                                                                                                                                                                                                                                                                                                                                                                                                                                                                                                                                                                                                                                                                                                                                                                                                                                                                                                                                                              |  |  |
|                                                                                                                                                         | top pipe        | 1077.45 | West  | 5205.90 | Lat 97.09401 Long 97.09109                                                                                                                                                                                                                                                                                                                                                                                                                                                                                                                                                                                                                                                                                                                                                                                                                                                                                                                                                                                                                                                                                                                                                                                                                                                                                                                                                                                                                                                                                                                                                                                                                                                                                                                                                                                                                                                                                                                                                                                                                                                                                                     |  |  |
| MW-6                                                                                                                                                    | rim             | 1076.51 | North | 4521.42 | NW1/4,NE1/4,NE1/4,NW1/4                                                                                                                                                                                                                                                                                                                                                                                                                                                                                                                                                                                                                                                                                                                                                                                                                                                                                                                                                                                                                                                                                                                                                                                                                                                                                                                                                                                                                                                                                                                                                                                                                                                                                                                                                                                                                                                                                                                                                                                                                                                                                                        |  |  |
|                                                                                                                                                         | top pipe        | 1076.15 | West  | 3196.67 | Lat= $37.05416$ Long = $97.05074$                                                                                                                                                                                                                                                                                                                                                                                                                                                                                                                                                                                                                                                                                                                                                                                                                                                                                                                                                                                                                                                                                                                                                                                                                                                                                                                                                                                                                                                                                                                                                                                                                                                                                                                                                                                                                                                                                                                                                                                                                                                                                              |  |  |
|                                                                                                                                                         |                 | 1070110 |       | 0190101 |                                                                                                                                                                                                                                                                                                                                                                                                                                                                                                                                                                                                                                                                                                                                                                                                                                                                                                                                                                                                                                                                                                                                                                                                                                                                                                                                                                                                                                                                                                                                                                                                                                                                                                                                                                                                                                                                                                                                                                                                                                                                                                                                |  |  |
| MW-7                                                                                                                                                    | rim             | 1077.79 | North | 4538.71 | NE1/4,SW1/4,NE1/4,NW1/4                                                                                                                                                                                                                                                                                                                                                                                                                                                                                                                                                                                                                                                                                                                                                                                                                                                                                                                                                                                                                                                                                                                                                                                                                                                                                                                                                                                                                                                                                                                                                                                                                                                                                                                                                                                                                                                                                                                                                                                                                                                                                                        |  |  |
|                                                                                                                                                         | top pipe        | 1077.39 | West  | 3358.63 | Lat= $37.05420$ Long = $97.05130$                                                                                                                                                                                                                                                                                                                                                                                                                                                                                                                                                                                                                                                                                                                                                                                                                                                                                                                                                                                                                                                                                                                                                                                                                                                                                                                                                                                                                                                                                                                                                                                                                                                                                                                                                                                                                                                                                                                                                                                                                                                                                              |  |  |
|                                                                                                                                                         | ••F F-F•        |         |       |         |                                                                                                                                                                                                                                                                                                                                                                                                                                                                                                                                                                                                                                                                                                                                                                                                                                                                                                                                                                                                                                                                                                                                                                                                                                                                                                                                                                                                                                                                                                                                                                                                                                                                                                                                                                                                                                                                                                                                                                                                                                                                                                                                |  |  |
| MW-8                                                                                                                                                    | rim             | 1078.91 | North | 4642.25 | SE1/4,NW1/4,NE1/4,NW1/4                                                                                                                                                                                                                                                                                                                                                                                                                                                                                                                                                                                                                                                                                                                                                                                                                                                                                                                                                                                                                                                                                                                                                                                                                                                                                                                                                                                                                                                                                                                                                                                                                                                                                                                                                                                                                                                                                                                                                                                                                                                                                                        |  |  |
|                                                                                                                                                         | top pipe        | 1078.52 | West  | 3399.31 | Lat= 37.05448 Long = 97.05144                                                                                                                                                                                                                                                                                                                                                                                                                                                                                                                                                                                                                                                                                                                                                                                                                                                                                                                                                                                                                                                                                                                                                                                                                                                                                                                                                                                                                                                                                                                                                                                                                                                                                                                                                                                                                                                                                                                                                                                                                                                                                                  |  |  |
|                                                                                                                                                         |                 |         |       |         |                                                                                                                                                                                                                                                                                                                                                                                                                                                                                                                                                                                                                                                                                                                                                                                                                                                                                                                                                                                                                                                                                                                                                                                                                                                                                                                                                                                                                                                                                                                                                                                                                                                                                                                                                                                                                                                                                                                                                                                                                                                                                                                                |  |  |
| MW-9                                                                                                                                                    | rim             | 1075.93 | North | 4388.88 | NE1/4,SW1/4,NE1/4,NW1/4                                                                                                                                                                                                                                                                                                                                                                                                                                                                                                                                                                                                                                                                                                                                                                                                                                                                                                                                                                                                                                                                                                                                                                                                                                                                                                                                                                                                                                                                                                                                                                                                                                                                                                                                                                                                                                                                                                                                                                                                                                                                                                        |  |  |
|                                                                                                                                                         | top pipe        | 1075.45 | West  | 3307.43 | Lat= 37.05379 Long = 97.05112                                                                                                                                                                                                                                                                                                                                                                                                                                                                                                                                                                                                                                                                                                                                                                                                                                                                                                                                                                                                                                                                                                                                                                                                                                                                                                                                                                                                                                                                                                                                                                                                                                                                                                                                                                                                                                                                                                                                                                                                                                                                                                  |  |  |
|                                                                                                                                                         | 111-            |         |       |         |                                                                                                                                                                                                                                                                                                                                                                                                                                                                                                                                                                                                                                                                                                                                                                                                                                                                                                                                                                                                                                                                                                                                                                                                                                                                                                                                                                                                                                                                                                                                                                                                                                                                                                                                                                                                                                                                                                                                                                                                                                                                                                                                |  |  |