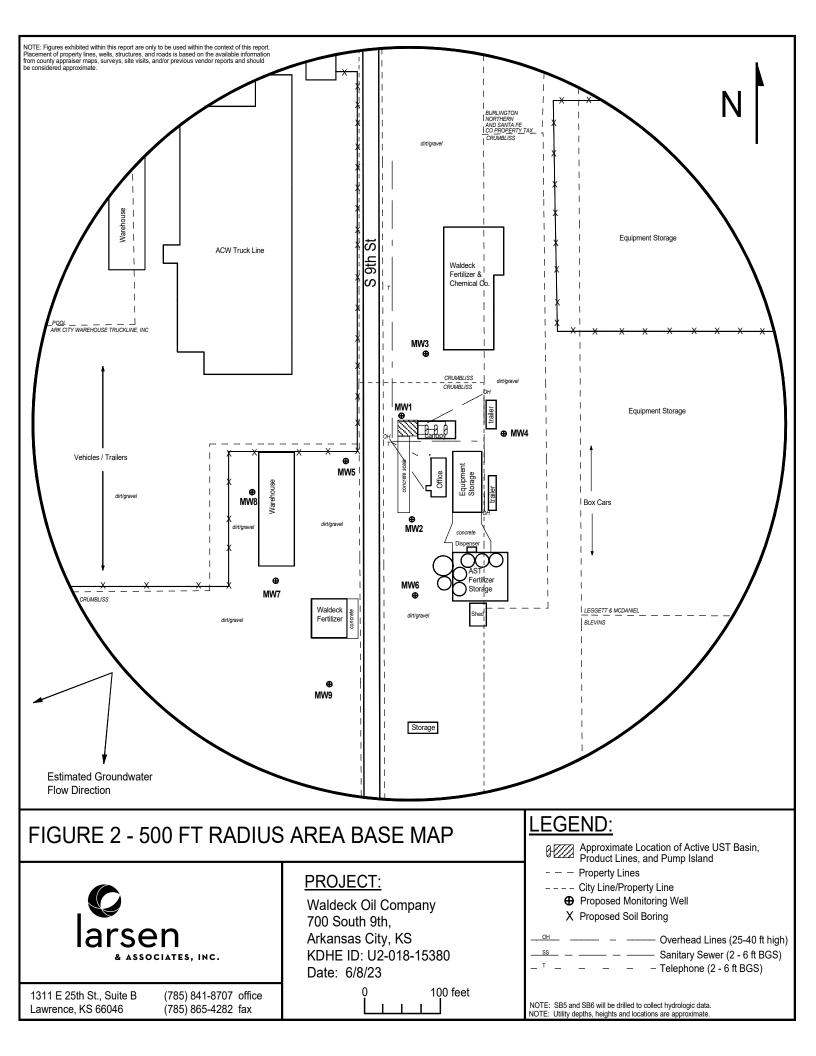

## DENNIS L HANDKE 1820 NW 59th Terrace TOPEKA, KANSAS 66618 785-286-4047 Home

Jessica Chapman Larsen & Associates 1311 E. 25<sup>th</sup> Street, Suite B Lawrence, Kansas, 66046

RE: Monitor Well Elevation Survey 700 South 9<sup>th</sup> St., Arkansas City, Kansas September1, 2023

Proj. 23-00DD Waldeck Oil Company U2-018-15380

| Bench Mark: Chisled Sq. on NW corner of concrete scale platform West of scale office.Elev: 1078.40North 4701.10West 3206.50(from SE Cor. Sec. 36-34-3E) |                 |         |       |         |                                                                                                                                                                                                                                                                                                                                                                                                                                                                                                                                                                                                                                                                                                                                                                                                                                                                                                                                                                                                                                                                                                                                                                                                                                                                                                                                                                                                                                                                                                                                                                                                                                                                                                                                                                                                                                                                                                                                                                                                                                                                                                                                |  |  |
|---------------------------------------------------------------------------------------------------------------------------------------------------------|-----------------|---------|-------|---------|--------------------------------------------------------------------------------------------------------------------------------------------------------------------------------------------------------------------------------------------------------------------------------------------------------------------------------------------------------------------------------------------------------------------------------------------------------------------------------------------------------------------------------------------------------------------------------------------------------------------------------------------------------------------------------------------------------------------------------------------------------------------------------------------------------------------------------------------------------------------------------------------------------------------------------------------------------------------------------------------------------------------------------------------------------------------------------------------------------------------------------------------------------------------------------------------------------------------------------------------------------------------------------------------------------------------------------------------------------------------------------------------------------------------------------------------------------------------------------------------------------------------------------------------------------------------------------------------------------------------------------------------------------------------------------------------------------------------------------------------------------------------------------------------------------------------------------------------------------------------------------------------------------------------------------------------------------------------------------------------------------------------------------------------------------------------------------------------------------------------------------|--|--|
|                                                                                                                                                         |                 |         |       |         | ne - Construint data-ut de lagende tel provid de la de |  |  |
| <b>MW-1</b>                                                                                                                                             | rim             | 1077.41 | North | 4748.27 | SW1/4,NE1/4,NE1/4,NW1/4                                                                                                                                                                                                                                                                                                                                                                                                                                                                                                                                                                                                                                                                                                                                                                                                                                                                                                                                                                                                                                                                                                                                                                                                                                                                                                                                                                                                                                                                                                                                                                                                                                                                                                                                                                                                                                                                                                                                                                                                                                                                                                        |  |  |
|                                                                                                                                                         | top pipe        | 1076.92 | West  | 3204.08 | Lat= 37.05478 Long = 97.05077                                                                                                                                                                                                                                                                                                                                                                                                                                                                                                                                                                                                                                                                                                                                                                                                                                                                                                                                                                                                                                                                                                                                                                                                                                                                                                                                                                                                                                                                                                                                                                                                                                                                                                                                                                                                                                                                                                                                                                                                                                                                                                  |  |  |
|                                                                                                                                                         |                 |         |       |         |                                                                                                                                                                                                                                                                                                                                                                                                                                                                                                                                                                                                                                                                                                                                                                                                                                                                                                                                                                                                                                                                                                                                                                                                                                                                                                                                                                                                                                                                                                                                                                                                                                                                                                                                                                                                                                                                                                                                                                                                                                                                                                                                |  |  |
| MW-2                                                                                                                                                    | rim             | 1077.45 | North | 4603.57 | NW1/4,SE1/4,NE1/4,NW1/4                                                                                                                                                                                                                                                                                                                                                                                                                                                                                                                                                                                                                                                                                                                                                                                                                                                                                                                                                                                                                                                                                                                                                                                                                                                                                                                                                                                                                                                                                                                                                                                                                                                                                                                                                                                                                                                                                                                                                                                                                                                                                                        |  |  |
|                                                                                                                                                         | top pipe        | 1077.05 | West  | 3191.97 | Lat= 37.05438 Long = 97.05073                                                                                                                                                                                                                                                                                                                                                                                                                                                                                                                                                                                                                                                                                                                                                                                                                                                                                                                                                                                                                                                                                                                                                                                                                                                                                                                                                                                                                                                                                                                                                                                                                                                                                                                                                                                                                                                                                                                                                                                                                                                                                                  |  |  |
| NAME 2                                                                                                                                                  |                 | 1077 01 | Marth | 1000 77 | SW(1/4 NIE1/4 NIE1/4 NIW(1/4                                                                                                                                                                                                                                                                                                                                                                                                                                                                                                                                                                                                                                                                                                                                                                                                                                                                                                                                                                                                                                                                                                                                                                                                                                                                                                                                                                                                                                                                                                                                                                                                                                                                                                                                                                                                                                                                                                                                                                                                                                                                                                   |  |  |
| MW-3                                                                                                                                                    | rim             | 1077.01 | North | 4823.77 | SW1/4,NE1/4,NE1/4,NW1/4                                                                                                                                                                                                                                                                                                                                                                                                                                                                                                                                                                                                                                                                                                                                                                                                                                                                                                                                                                                                                                                                                                                                                                                                                                                                                                                                                                                                                                                                                                                                                                                                                                                                                                                                                                                                                                                                                                                                                                                                                                                                                                        |  |  |
|                                                                                                                                                         | top pipe        | 1076.64 | West  | 3166.50 | Lat= 37.05499 Long = 97.05065                                                                                                                                                                                                                                                                                                                                                                                                                                                                                                                                                                                                                                                                                                                                                                                                                                                                                                                                                                                                                                                                                                                                                                                                                                                                                                                                                                                                                                                                                                                                                                                                                                                                                                                                                                                                                                                                                                                                                                                                                                                                                                  |  |  |
| NAME A                                                                                                                                                  |                 | 1077.06 | North | 4719.31 | SW1/4,NE1/4,NE1/4,NW1/4                                                                                                                                                                                                                                                                                                                                                                                                                                                                                                                                                                                                                                                                                                                                                                                                                                                                                                                                                                                                                                                                                                                                                                                                                                                                                                                                                                                                                                                                                                                                                                                                                                                                                                                                                                                                                                                                                                                                                                                                                                                                                                        |  |  |
| MW-4                                                                                                                                                    | rim<br>ton ning |         | West  | 3075.81 | Lat= $37.05470$ Long = $97.05033$                                                                                                                                                                                                                                                                                                                                                                                                                                                                                                                                                                                                                                                                                                                                                                                                                                                                                                                                                                                                                                                                                                                                                                                                                                                                                                                                                                                                                                                                                                                                                                                                                                                                                                                                                                                                                                                                                                                                                                                                                                                                                              |  |  |
|                                                                                                                                                         | top pipe        | 1076.72 | west  | 50/5.81 | Lat = 37.03470 Long = 97.03033                                                                                                                                                                                                                                                                                                                                                                                                                                                                                                                                                                                                                                                                                                                                                                                                                                                                                                                                                                                                                                                                                                                                                                                                                                                                                                                                                                                                                                                                                                                                                                                                                                                                                                                                                                                                                                                                                                                                                                                                                                                                                                 |  |  |
| MW-5                                                                                                                                                    | rim             | 1077.88 | North | 4688.88 | SW1/4,NE1/4,NE1/4,NW1/4                                                                                                                                                                                                                                                                                                                                                                                                                                                                                                                                                                                                                                                                                                                                                                                                                                                                                                                                                                                                                                                                                                                                                                                                                                                                                                                                                                                                                                                                                                                                                                                                                                                                                                                                                                                                                                                                                                                                                                                                                                                                                                        |  |  |
| 101 00 -5                                                                                                                                               | top pipe        | 1077.43 | West  | 3283.96 | Lat= $37.05461$ Long = $97.05105$                                                                                                                                                                                                                                                                                                                                                                                                                                                                                                                                                                                                                                                                                                                                                                                                                                                                                                                                                                                                                                                                                                                                                                                                                                                                                                                                                                                                                                                                                                                                                                                                                                                                                                                                                                                                                                                                                                                                                                                                                                                                                              |  |  |
|                                                                                                                                                         | top pipe        | 1077.45 | West  | 5205.90 | Lat 97.09401 Long 97.09109                                                                                                                                                                                                                                                                                                                                                                                                                                                                                                                                                                                                                                                                                                                                                                                                                                                                                                                                                                                                                                                                                                                                                                                                                                                                                                                                                                                                                                                                                                                                                                                                                                                                                                                                                                                                                                                                                                                                                                                                                                                                                                     |  |  |
| MW-6                                                                                                                                                    | rim             | 1076.51 | North | 4521.42 | NW1/4,NE1/4,NE1/4,NW1/4                                                                                                                                                                                                                                                                                                                                                                                                                                                                                                                                                                                                                                                                                                                                                                                                                                                                                                                                                                                                                                                                                                                                                                                                                                                                                                                                                                                                                                                                                                                                                                                                                                                                                                                                                                                                                                                                                                                                                                                                                                                                                                        |  |  |
|                                                                                                                                                         | top pipe        | 1076.15 | West  | 3196.67 | Lat= $37.05416$ Long = $97.05074$                                                                                                                                                                                                                                                                                                                                                                                                                                                                                                                                                                                                                                                                                                                                                                                                                                                                                                                                                                                                                                                                                                                                                                                                                                                                                                                                                                                                                                                                                                                                                                                                                                                                                                                                                                                                                                                                                                                                                                                                                                                                                              |  |  |
|                                                                                                                                                         |                 | 1070110 |       | 0190101 |                                                                                                                                                                                                                                                                                                                                                                                                                                                                                                                                                                                                                                                                                                                                                                                                                                                                                                                                                                                                                                                                                                                                                                                                                                                                                                                                                                                                                                                                                                                                                                                                                                                                                                                                                                                                                                                                                                                                                                                                                                                                                                                                |  |  |
| MW-7                                                                                                                                                    | rim             | 1077.79 | North | 4538.71 | NE1/4,SW1/4,NE1/4,NW1/4                                                                                                                                                                                                                                                                                                                                                                                                                                                                                                                                                                                                                                                                                                                                                                                                                                                                                                                                                                                                                                                                                                                                                                                                                                                                                                                                                                                                                                                                                                                                                                                                                                                                                                                                                                                                                                                                                                                                                                                                                                                                                                        |  |  |
|                                                                                                                                                         | top pipe        | 1077.39 | West  | 3358.63 | Lat= $37.05420$ Long = $97.05130$                                                                                                                                                                                                                                                                                                                                                                                                                                                                                                                                                                                                                                                                                                                                                                                                                                                                                                                                                                                                                                                                                                                                                                                                                                                                                                                                                                                                                                                                                                                                                                                                                                                                                                                                                                                                                                                                                                                                                                                                                                                                                              |  |  |
|                                                                                                                                                         | ••F F-F•        |         |       |         |                                                                                                                                                                                                                                                                                                                                                                                                                                                                                                                                                                                                                                                                                                                                                                                                                                                                                                                                                                                                                                                                                                                                                                                                                                                                                                                                                                                                                                                                                                                                                                                                                                                                                                                                                                                                                                                                                                                                                                                                                                                                                                                                |  |  |
| MW-8                                                                                                                                                    | rim             | 1078.91 | North | 4642.25 | SE1/4,NW1/4,NE1/4,NW1/4                                                                                                                                                                                                                                                                                                                                                                                                                                                                                                                                                                                                                                                                                                                                                                                                                                                                                                                                                                                                                                                                                                                                                                                                                                                                                                                                                                                                                                                                                                                                                                                                                                                                                                                                                                                                                                                                                                                                                                                                                                                                                                        |  |  |
|                                                                                                                                                         | top pipe        | 1078.52 | West  | 3399.31 | Lat= 37.05448 Long = 97.05144                                                                                                                                                                                                                                                                                                                                                                                                                                                                                                                                                                                                                                                                                                                                                                                                                                                                                                                                                                                                                                                                                                                                                                                                                                                                                                                                                                                                                                                                                                                                                                                                                                                                                                                                                                                                                                                                                                                                                                                                                                                                                                  |  |  |
|                                                                                                                                                         |                 |         |       |         |                                                                                                                                                                                                                                                                                                                                                                                                                                                                                                                                                                                                                                                                                                                                                                                                                                                                                                                                                                                                                                                                                                                                                                                                                                                                                                                                                                                                                                                                                                                                                                                                                                                                                                                                                                                                                                                                                                                                                                                                                                                                                                                                |  |  |
| MW-9                                                                                                                                                    | rim             | 1075.93 | North | 4388.88 | NE1/4,SW1/4,NE1/4,NW1/4                                                                                                                                                                                                                                                                                                                                                                                                                                                                                                                                                                                                                                                                                                                                                                                                                                                                                                                                                                                                                                                                                                                                                                                                                                                                                                                                                                                                                                                                                                                                                                                                                                                                                                                                                                                                                                                                                                                                                                                                                                                                                                        |  |  |
|                                                                                                                                                         | top pipe        | 1075.45 | West  | 3307.43 | Lat= 37.05379 Long = 97.05112                                                                                                                                                                                                                                                                                                                                                                                                                                                                                                                                                                                                                                                                                                                                                                                                                                                                                                                                                                                                                                                                                                                                                                                                                                                                                                                                                                                                                                                                                                                                                                                                                                                                                                                                                                                                                                                                                                                                                                                                                                                                                                  |  |  |
|                                                                                                                                                         | 111-            |         |       |         |                                                                                                                                                                                                                                                                                                                                                                                                                                                                                                                                                                                                                                                                                                                                                                                                                                                                                                                                                                                                                                                                                                                                                                                                                                                                                                                                                                                                                                                                                                                                                                                                                                                                                                                                                                                                                                                                                                                                                                                                                                                                                                                                |  |  |

Lat & Long derived from Arkansas City 7.5' quad map. WGS 84.

mis I

HINAND SURV

Elevation established from NGS BM Arkansas City 1933. NAVD 88.

If you have any questions, please feel free to call me. Thank you for the opportunity to be