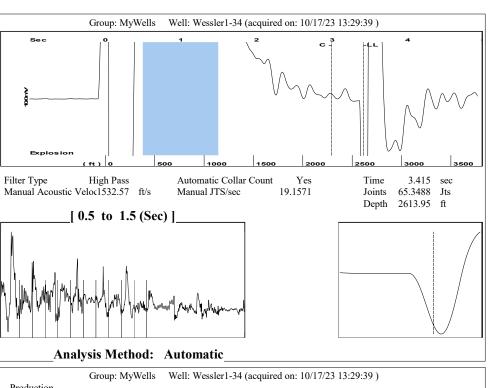

10/18/2023

Zach Patterson Patterson Energy LLC PO BOX 400 HAYS, KS 67601-0400

Re: Temporary Abandonment API 15-159-22852-00-00 WESSELER 1-34 NE/4 Sec.34-18S-10W Rice County, Kansas