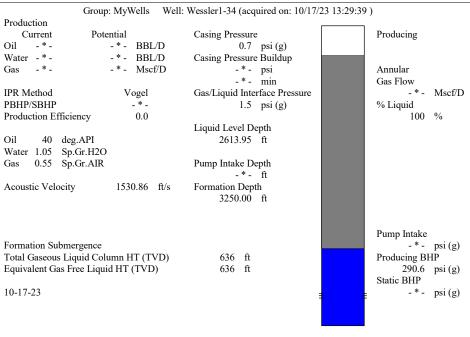

10/18/2023

Zach Patterson Patterson Energy LLC PO BOX 400 HAYS, KS 67601-0400

Re: Temporary Abandonment API 15-159-22852-00-00 WESSELER 1-34 NE/4 Sec.34-18S-10W Rice County, Kansas