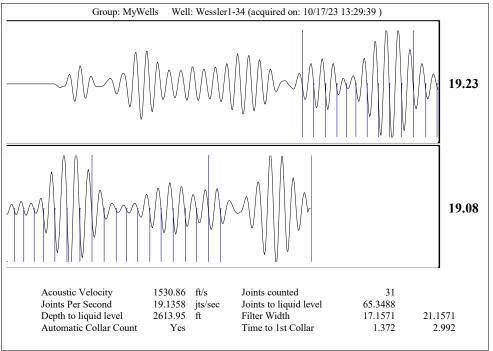

10/18/2023

Zach Patterson Patterson Energy LLC PO BOX 400 HAYS, KS 67601-0400

Re: Temporary Abandonment API 15-159-22852-00-00 WESSELER 1-34 NE/4 Sec.34-18S-10W Rice County, Kansas