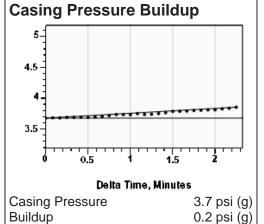

# Casing Pressure Pressure 3.7 psi (g)

2 min 15 sec

**Buildup Time** 

Gas Gravity