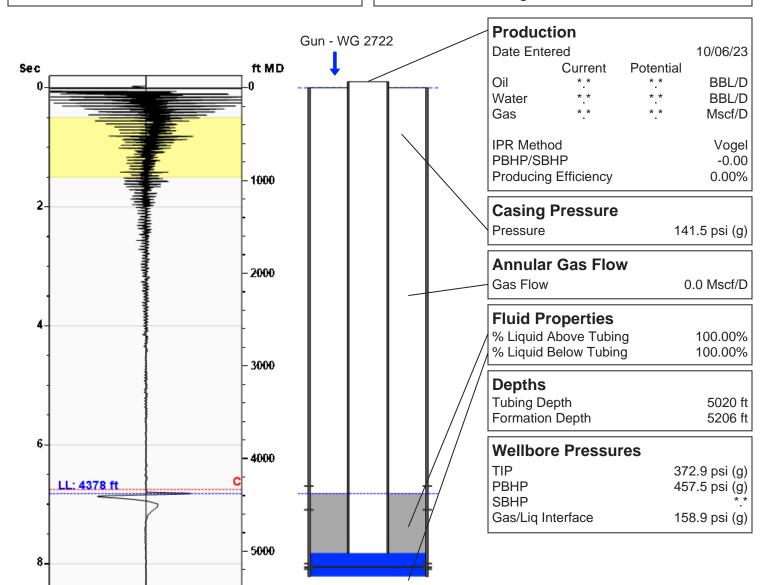

### Thurow A-2 10/06/2023 02:35:21PM

# **Liquid Level**

4378 ft MD

Fluid Above Tubing
Gas Free Above Tubing

642 ft TVD 642 ft TVD