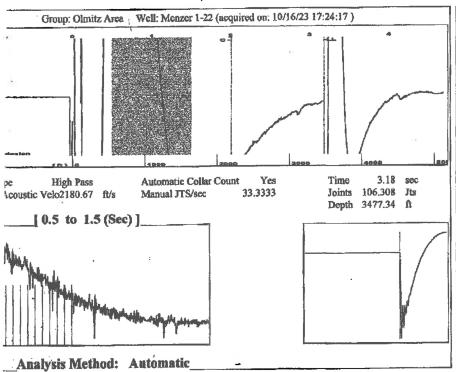

#### 10/23/2023

Loveness Mpanje F. G. Holl Company L.L.C. 9431 E CENTRAL STE 100 WICHITA, KS 67206-2563

Re: Temporary Abandonment API 15-009-25800-00-01 MENZER "OWWO" 1-22 SE/4 Sec.22-17S-15W Barton County, Kansas