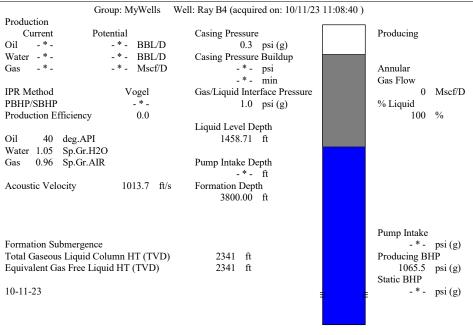

Re: Temporary Abandonment API 15-147-00613-00-00 RAY B 4 NW/4 Sec.32-05S-20W Phillips County, Kansas