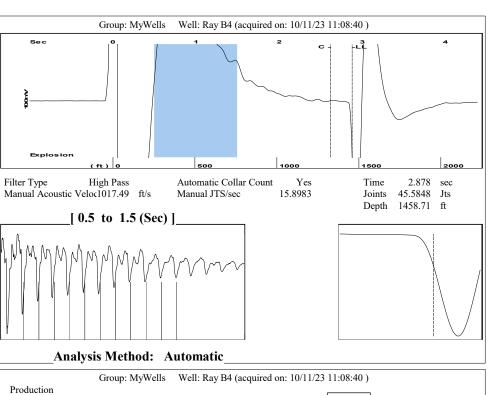

Re: Temporary Abandonment API 15-147-00613-00-00 RAY B 4 NW/4 Sec.32-05S-20W Phillips County, Kansas