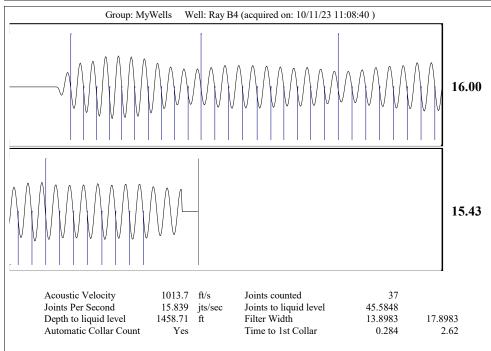

Re: Temporary Abandonment API 15-147-00613-00-00 RAY B 4 NW/4 Sec.32-05S-20W Phillips County, Kansas