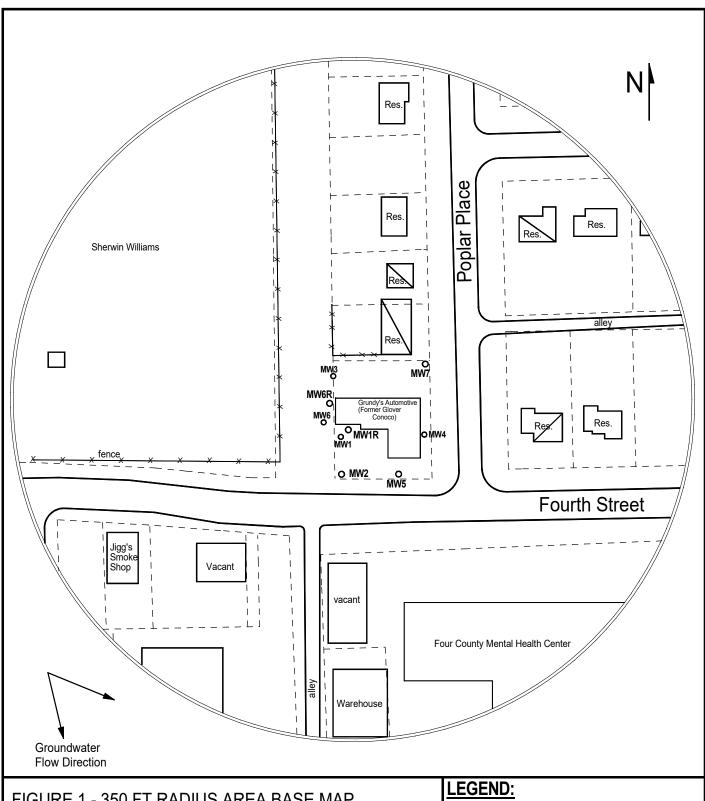

## FIGURE 1 - 350 FT RADIUS AREA BASE MAP

1311 E 25th St. Suite B Lawrence, KS 66046

785-841-8707 office 785-865-4282 fax

## **PROJECT:**

**Glover Conoco** 1604 W. 4th St. Coffeyville, KS KDHE ID: U3-063-11438

Date: 10/11/23

100 ft

- Approximate Location of Former UST Basin & Pump Island
- Approximate Location of Inactive Waste Oil ASTs
- Building with Basement
- O Plugged Monitoring Well