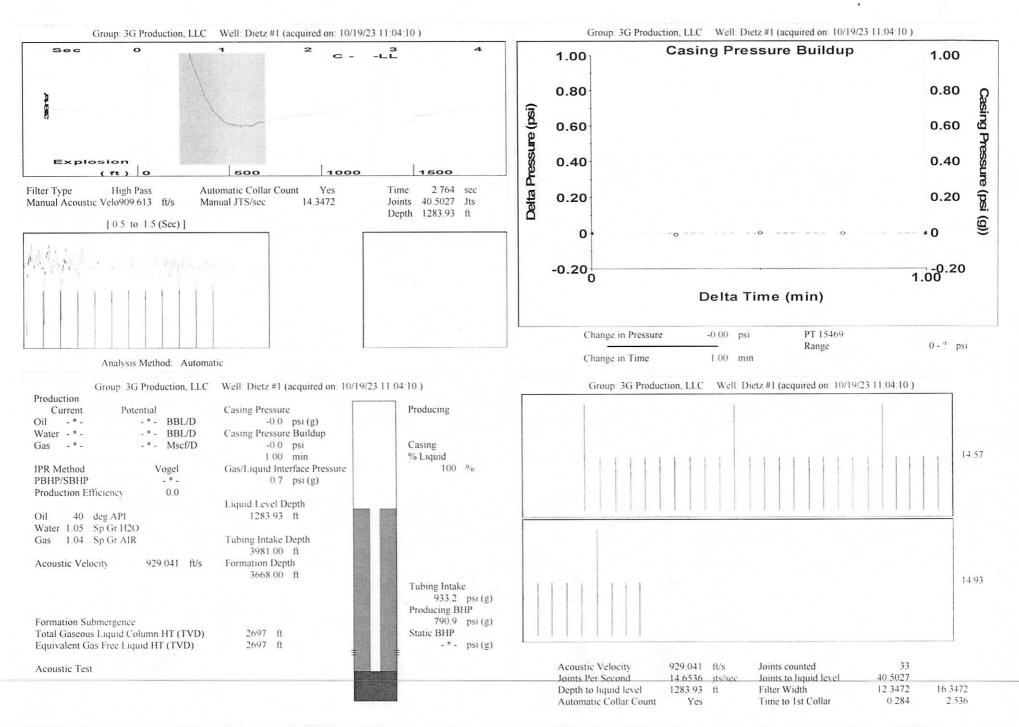

|                           |
| TA Approved: Yes De                          | enied Date:  |           |               |                |                           |

#### Mail to the Appropriate KCC Conservation Office:

|  | KCC District Office #1 - 210 E. Frontview, Suite A, Dodge City, KS 67801               | Phone 620.682.7933 |
|--|----------------------------------------------------------------------------------------|--------------------|
|  | KCC District Office #2 - 3450 N. Rock Road, Building 600, Suite 601, Wichita, KS 67226 | Phone 316.337.7400 |
|  | KCC District Office #3 - 137 E. 21st St., Chanute, KS 66720                            | Phone 620.902.6450 |
|  | KCC District Office #4 - 2301 E. 13th Street, Hays, KS 67601-2651                      | Phone 785.261.6250 |



Conservation Division District Office No. 1 210 E. Frontview, Suite A Dodge City, KS 67801



Phone: 620-682-7933 http://kcc.ks.gov/

Andrew J. French, Chairperson Dwight D. Keen, Commissioner Annie Kuether, Commissioner Laura Kelly, Governor

### 10/24/2023

Kenneth C Gates 3G Production, LLC 10387 NE SR 61 PO BOX 847 PRATT, Kansas 67124-0847

Re: Temporary Abandonment API 15-151-21251-00-02 DIETZ 1 NW/4 Sec.05-27S-11W Pratt County, Kansas

Dear Kenneth C Gates:

"Your temporary abandonment (TA) application for the well listed above has been approved. In accordance with K.A.R. 82-3-111 the TA status of this well will expire 10/24/2024.

\* If you return this well to service or plug it, please notify the District Office.

\* If you sell this well you are required to file a Transfer of Op