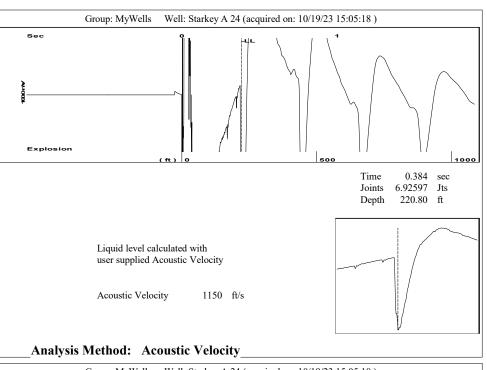

## Group: MyWells Well: Starkey A 24 (acquired on: 10/19/23 15:05:18) Production Current Potential Casing Pressure Producing Oil -\*--\*- BBL/D -6.0 psi (g) -\*- BBL/D Water - \* -Casing Pressure Buildup Gas - \* -- \* - Mscf/D 0.025 psi Annular 0.50 min Gas Flow Gas/Liquid Interface Pressure 0 Mscf/D IPR Method Vogel PBHP/SBHP \_ \* \_ -5.9 psi (g) % Liquid Production Efficiency 0.0 100 % Liquid Level Depth Oil 34 deg.API 220.80 ft Water 1.05 Sp.Gr.H2O 0.85 Sp.Gr.AIR Pump Intake Depth 2550.00 ft 1150 ft/s Formation Depth Acoustic Velocity 2520.00 ft Pump Intake Formation Submergence 809.4 psi (g) Total Gaseous Liquid Column HT (TVD) 2329 ft Producing BHP Equivalent Gas Free Liquid HT (TVD) 2329 ft 799.4 psi (g) Static BHP Acoustic Test - \* - psi (g)

Group: MyWells Well: Starkey A 24 (acquired on: 10/19/23 15:05:18)

Entered Acoustic Velocity for Liquid Level depth determination

Conservation Division District Office No. 2 3450 N. Rock Road Building 600, Suite 601 Wichita, KS 67226