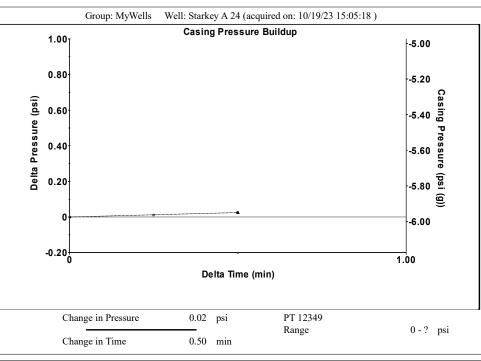

## Group: MyWells Well: Starkey A 24 (acquired on: 10/19/23 15:05:18) Production Current Potential Casing Pressure Producing Oil -\*--\*- BBL/D -6.0 psi (g) -\*- BBL/D Water - \* -Casing Pressure Buildup Gas - \* -- \* - Mscf/D 0.025 psi Annular 0.50 min Gas Flow Gas/Liquid Interface Pressure 0 Mscf/D IPR Method Vogel PBHP/SBHP \_ \* \_ -5.9 psi (g) % Liquid Production Efficiency 0.0 100 % Liquid Level Depth Oil 34 deg.API 220.80 ft Water 1.05 Sp.Gr.H2O 0.85 Sp.Gr.AIR Pump Intake Depth 2550.00 ft 1150 ft/s Formation Depth Acoustic Velocity 2520.00 ft Pump Intake Formation Submergence 809.4 psi (g) Total Gaseous Liquid Column HT (TVD) 2329 ft Producing BHP Equivalent Gas Free Liquid HT (TVD) 2329 ft 799.4 psi (g) Static BHP Acoustic Test - \* - psi (g)